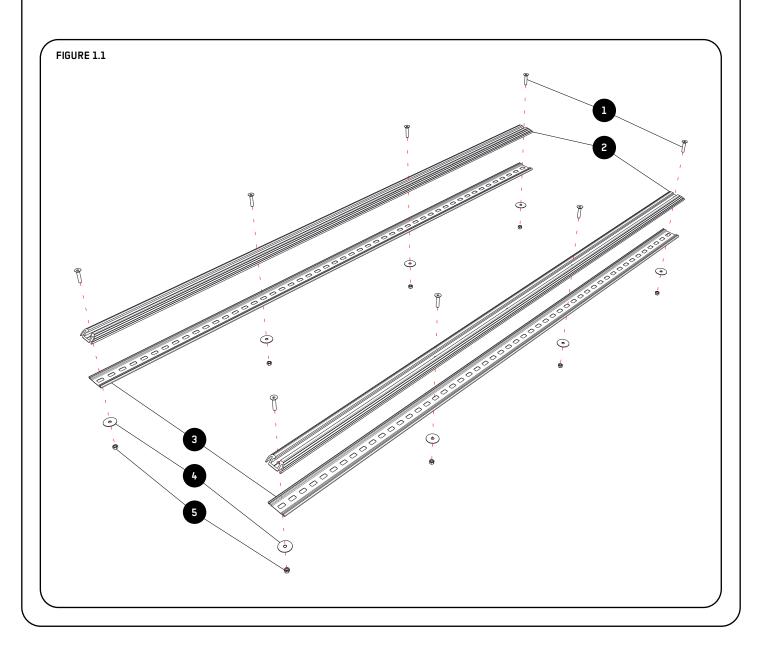

#### **GET ORGANIZED**

1

Here is what you are looking at for TRAC002

| IN THE BOX            |                                 |                                                                                                                     |  |  |
|-----------------------|---------------------------------|---------------------------------------------------------------------------------------------------------------------|--|--|
| 1<br>2<br>3<br>4<br>5 | 8 X<br>2 X<br>2 X<br>8 X<br>8 X | M6 x 30 Counter Sunk Bolt<br>1400mm Roof Track<br>1400mm Protective Trim<br>M6x30x1 Flat Washer M6<br>Nyloc Hex Nut |  |  |
|                       |                                 |                                                                                                                     |  |  |