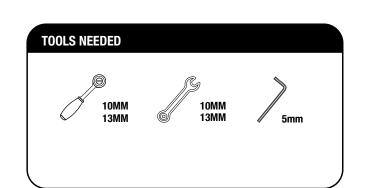

Please refer to the next page for a list of all the components, quantities and tools required.

#### READ ME ! 🖄

Thank you for purchasing a Front Runner Pick-Up Roll Top Leg Mount.

Before you start, take a moment to familiarize yourself with the Fitting Instructions and the components received.

Refer to Page 2 for a list of all the components, quantities and tools required.