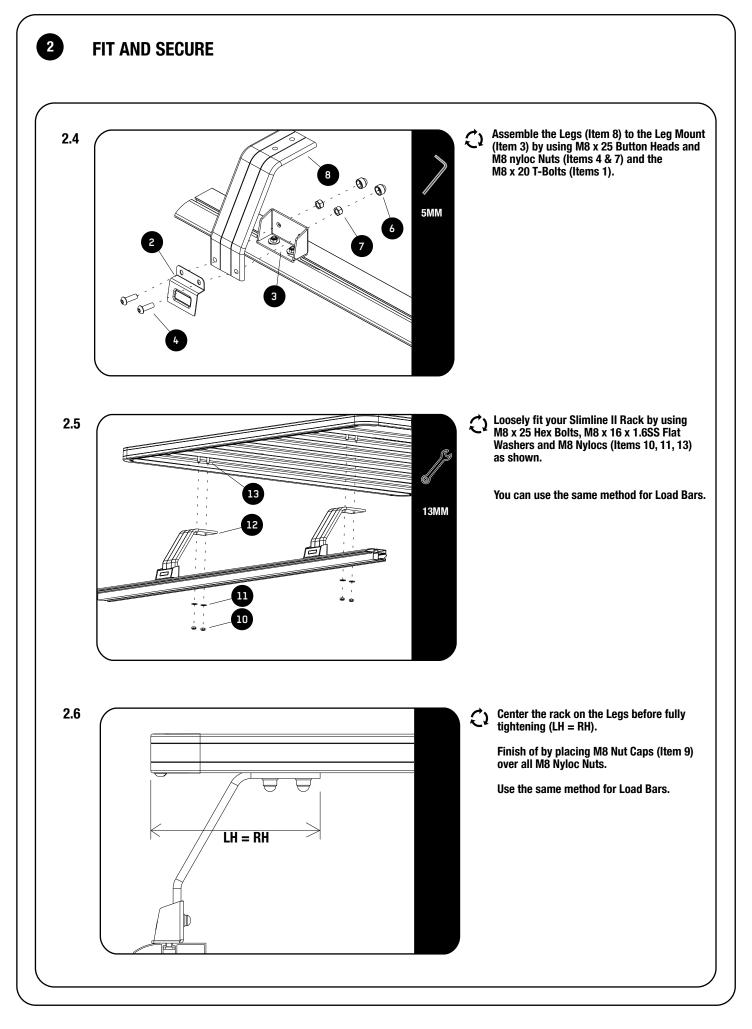

## **GET ORGANIZED**

1

| IN 1 | HE BOX |                            |
|------|--------|----------------------------|
| 1    | 4 X    | M8 x 20 T-Bolt - 18mm Wide |
| 2    | 2 X    | Cover Plates               |
| 3    | 2 X    | Leg Mount                  |
| 4    | 4 X    | M8 x 25 Button Head        |
| 5    | 4 X    | M8 x 19 x 2SS Flat Washer  |
| 6    | 8 X    | M8 Nut Cap                 |
| 7    | 12 X   | M8 Nyloc Nut               |
| 8    | 2 X    | Leg                        |
| 9    | 4 X    | M8 x 25 Hex Bolt           |
| 10   | 4 X    | M8 x 20 T-Bolt - 13mm Wide |
|      |        |                            |