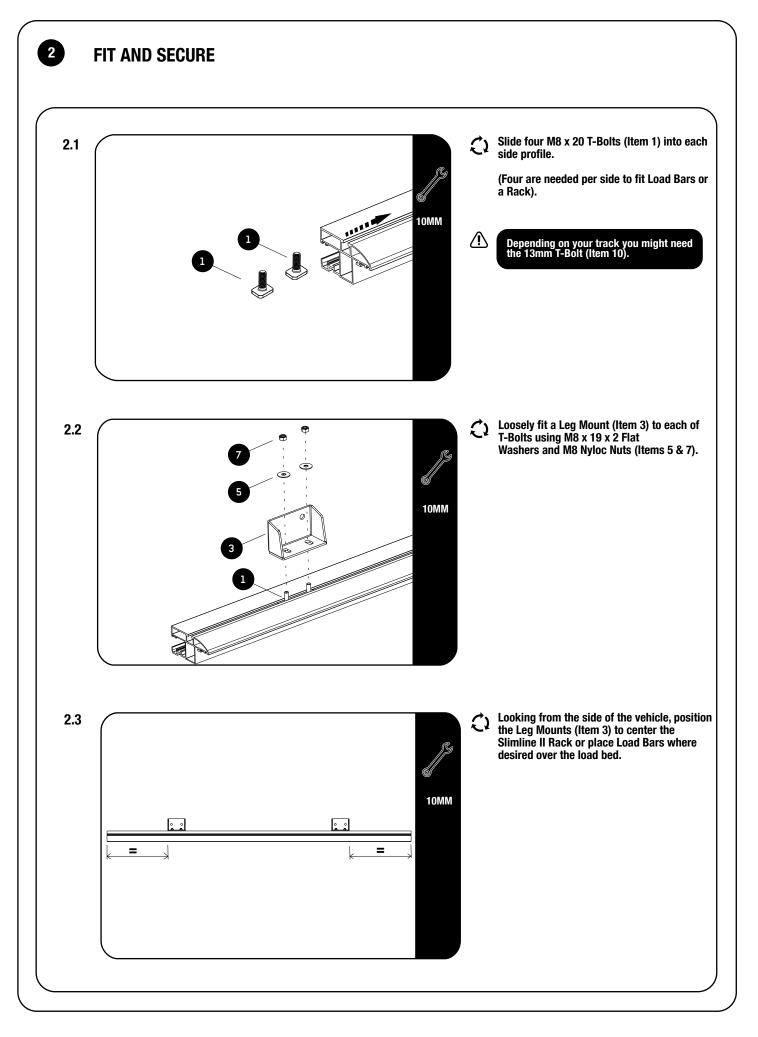

## **GET ORGANIZED**

1

| IN 1 | HE BOX |                            |
|------|--------|----------------------------|
| 1    | 4 X    | M8 x 20 T-Bolt - 18mm Wide |
| 2    | 2 X    | Cover Plates               |
| 3    | 2 X    | Leg Mount                  |
| 4    | 4 X    | M8 x 25 Button Head        |
| 5    | 4 X    | M8 x 19 x 2SS Flat Washer  |
| 6    | 8 X    | M8 Nut Cap                 |
| 7    | 12 X   | M8 Nyloc Nut               |
| 8    | 2 X    | Leg                        |
| 9    | 4 X    | M8 x 25 Hex Bolt           |
| 10   | 4 X    | M8 x 20 T-Bolt - 13mm Wide |
|      |        |                            |