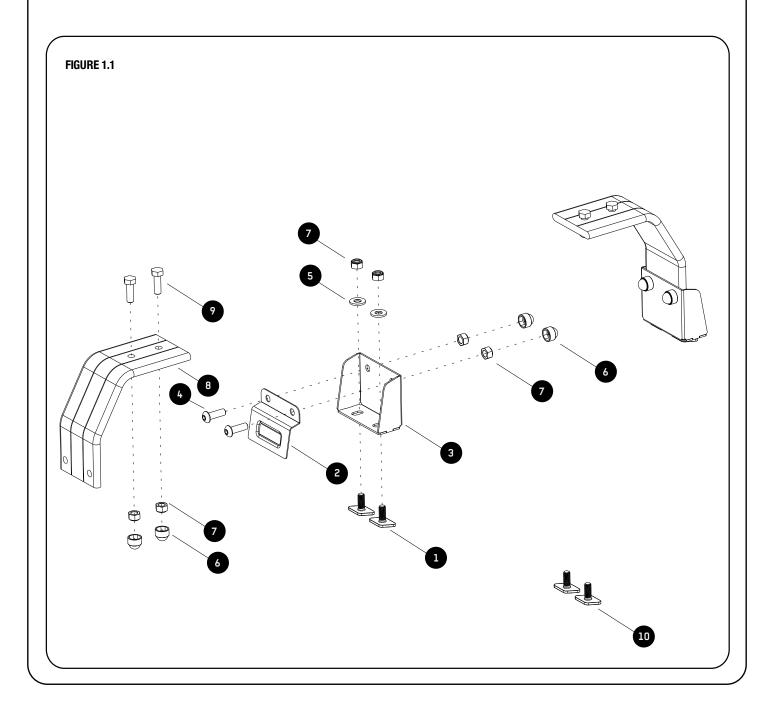

## **GET ORGANIZED**

1

| IN 1 | HE BOX |                            |
|------|--------|----------------------------|
| 1    | 4 X    | M8 x 20 T-Bolt - 18mm Wide |
| 2    | 2 X    | Cover Plates               |
| 3    | 2 X    | Leg Mount                  |
| 4    | 4 X    | M8 x 25 Button Head        |
| 5    | 4 X    | M8 x 19 x 2SS Flat Washer  |
| 6    | 8 X    | M8 Nut Cap                 |
| 7    | 12 X   | M8 Nyloc Nut               |
| 8    | 2 X    | Leg                        |
| 9    | 4 X    | M8 x 25 Hex Bolt           |
| 10   | 4 X    | M8 x 20 T-Bolt - 13mm Wide |
|      |        |                            |