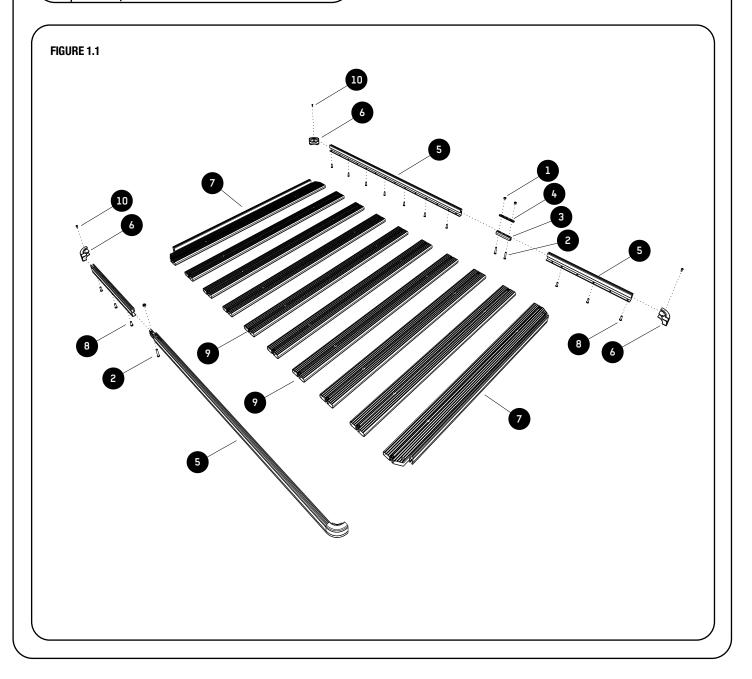

1

Depending on which size Slimlime II Tray you order, quantities may vary from those pictured.

Here is what you are looking at for RRSTUNI:

| 1 | IN THE BOX                                                                                                                                                                                                                                                                                                                                                                                                                                                                                                                                                                                                                                                                                              |      |                          |  |
|---|---------------------------------------------------------------------------------------------------------------------------------------------------------------------------------------------------------------------------------------------------------------------------------------------------------------------------------------------------------------------------------------------------------------------------------------------------------------------------------------------------------------------------------------------------------------------------------------------------------------------------------------------------------------------------------------------------------|------|--------------------------|--|
|   | 1                                                                                                                                                                                                                                                                                                                                                                                                                                                                                                                                                                                                                                                                                                       | 32 X | M8 Nyloc Nut             |  |
|   | 2                                                                                                                                                                                                                                                                                                                                                                                                                                                                                                                                                                                                                                                                                                       | 4 X  | M8 x45 Button Head Bolt  |  |
|   | 3                                                                                                                                                                                                                                                                                                                                                                                                                                                                                                                                                                                                                                                                                                       | 2 X  | Thick Joiner Piece       |  |
|   | 4                                                                                                                                                                                                                                                                                                                                                                                                                                                                                                                                                                                                                                                                                                       | 2 X  | Thin Joiner Piece        |  |
|   | 5                                                                                                                                                                                                                                                                                                                                                                                                                                                                                                                                                                                                                                                                                                       | 4 X  | Side Profile             |  |
|   | 6                                                                                                                                                                                                                                                                                                                                                                                                                                                                                                                                                                                                                                                                                                       | 4 X  | Corner                   |  |
|   | 7                                                                                                                                                                                                                                                                                                                                                                                                                                                                                                                                                                                                                                                                                                       | 2 X  | Combined Slat            |  |
|   | 8                                                                                                                                                                                                                                                                                                                                                                                                                                                                                                                                                                                                                                                                                                       | 28 X | M8 x 25 Button Head Bolt |  |
|   | 9                                                                                                                                                                                                                                                                                                                                                                                                                                                                                                                                                                                                                                                                                                       | 12 X | Standard Slat            |  |
|   | 10                                                                                                                                                                                                                                                                                                                                                                                                                                                                                                                                                                                                                                                                                                      | 4 X  | M6 x 10 Button Head Bolt |  |
|   | \ \ \ \ \ \ \ \ \ \ \ \ \ \ \ \ \ \ \ \ \ \ \ \ \ \ \ \ \ \ \ \ \ \ \ \ \ \ \ \ \ \ \ \ \ \ \ \ \ \ \ \ \ \ \ \ \ \ \ \ \ \ \ \ \ \ \ \ \ \ \ \ \ \ \ \ \ \ \ \ \ \ \ \ \ \ \ \ \ \ \ \ \ \ \ \ \ \ \ \ \ \ \ \ \ \ \ \ \ \ \ \ \ \ \ \ \ \ \ \ \ \ \ \ \ \ \ \ \ \ \ \ \ \ \ \ \ \ \ \ \ \ \ \ \ \ \ \ \ \ \ \ \ \ \ \ \ \ \ \ \ \ \ \ \ \ \ \ \ \ \ \ \ \ \ \ \ \ \ \ \ \ \ \ \ \ \ \ \ \ \ \ \ \ \ \ \ \ \ \ \ \ \ \ \ \ \ \ \ \ \ \ \ \ \ \ \ \ \ \ \ \ \ \ \ \ \ \ \ \ \ \ \ \ \ \ \ \ \ \ \ \ \ \ \ \ \ \ \ \ \ \ \ \ \ \ \ \ \ \ \ \ \ \ \ \ \ \ \ \ \ \ \ \ \ \ \ \ \ \ \ \ \ \ \ \ \ \ \ \ \ \ \ \ \ \ \ \ \ \ \ \ \ \ \ \ \ \ \ \ \ \ \ \ \ \ \ \ \ \ \ \ \ \ \ \ \ \ \ \ \ \ \ \ \ \ \ \ \ \ | 1    |                          |  |