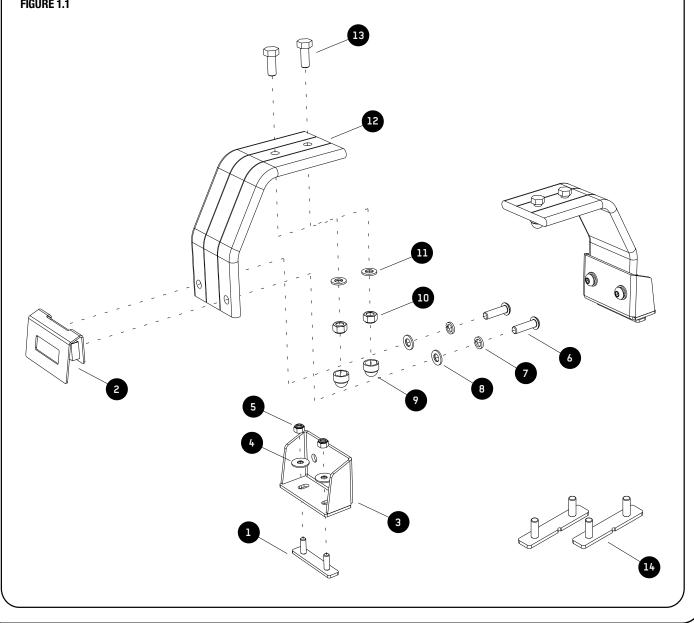

| IN T | HE BOX |                             |
|------|--------|-----------------------------|
| 1    | 2 X    | M6 Stud Plate - 18mm x 70mm |
| 2    | 2 X    | Nut Plate                   |
| 3    | 2 X    | Leg Mount                   |
| 4    | 4 X    | M6 x 19 x 1SS Flat Washer   |
| 5    | 4 X    | M6 Nyloc Nut                |
| 6    | 4 X    | M8 x 30 Button Head         |
| 7    | 4 X    | M8 Spring Washer            |
| 8    | 4 X    | M8 x 19 x 2SS Flat Washer   |
| 9    | 4 X    | M8 Nut Cap                  |
| 10   | 4 X    | M8 Nyloc Nut                |
| 11   | 4 X    | M8 x 16 x 1.6SS Flat Washer |
| 12   | 2 X    | Leg                         |
| 13   | 4 X    | M8 x 25 Hex Bolt            |
| 14   | 2 X    | M6 Stud Plate - 14mm x 70mm |

FIGURE 1.1