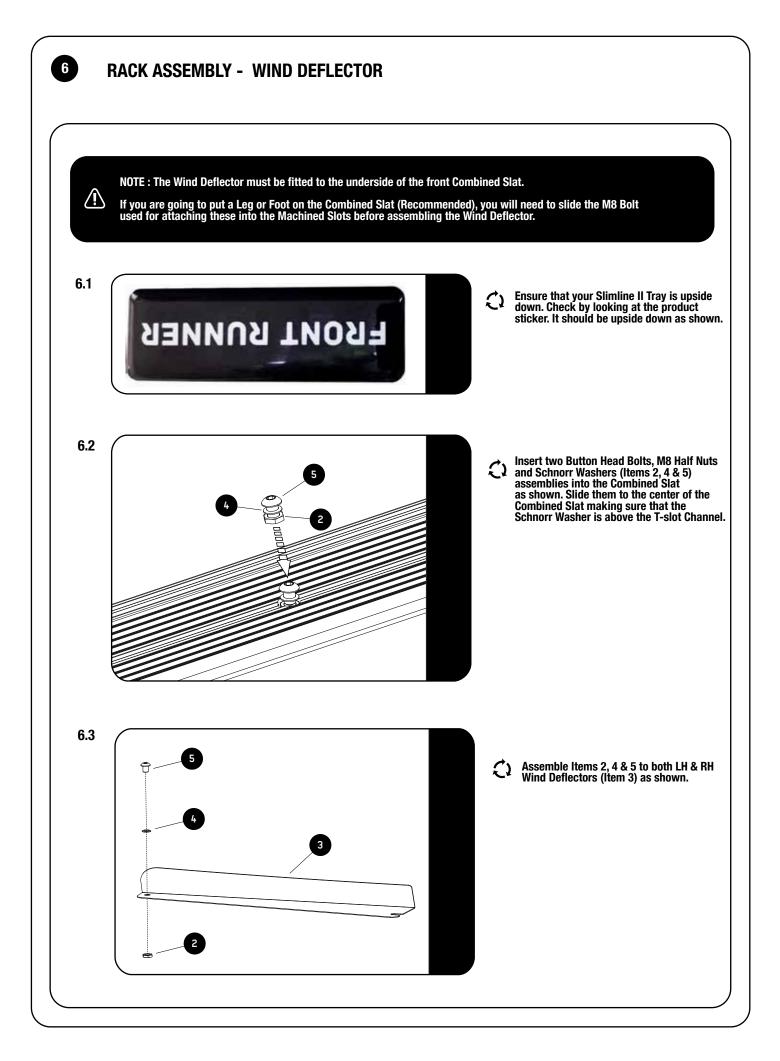

1

Depending on which size Slimlime II Tray you order, quantities may vary from those pictured.

Here is what you are looking at for RRSTUNI:

| 1 | IN THE BOX                                                                                                                                                                                                                                                                                                                                                                                                                                                                                                                                                                                                                                                                                              |      |                          |  |
|---|---------------------------------------------------------------------------------------------------------------------------------------------------------------------------------------------------------------------------------------------------------------------------------------------------------------------------------------------------------------------------------------------------------------------------------------------------------------------------------------------------------------------------------------------------------------------------------------------------------------------------------------------------------------------------------------------------------|------|--------------------------|--|
|   | 1                                                                                                                                                                                                                                                                                                                                                                                                                                                                                                                                                                                                                                                                                                       | 32 X | M8 Nyloc Nut             |  |
|   | 2                                                                                                                                                                                                                                                                                                                                                                                                                                                                                                                                                                                                                                                                                                       | 4 X  | M8 x45 Button Head Bolt  |  |
|   | 3                                                                                                                                                                                                                                                                                                                                                                                                                                                                                                                                                                                                                                                                                                       | 2 X  | Thick Joiner Piece       |  |
|   | 4                                                                                                                                                                                                                                                                                                                                                                                                                                                                                                                                                                                                                                                                                                       | 2 X  | Thin Joiner Piece        |  |
|   | 5                                                                                                                                                                                                                                                                                                                                                                                                                                                                                                                                                                                                                                                                                                       | 4 X  | Side Profile             |  |
|   | 6                                                                                                                                                                                                                                                                                                                                                                                                                                                                                                                                                                                                                                                                                                       | 4 X  | Corner                   |  |
|   | 7                                                                                                                                                                                                                                                                                                                                                                                                                                                                                                                                                                                                                                                                                                       | 2 X  | Combined Slat            |  |
|   | 8                                                                                                                                                                                                                                                                                                                                                                                                                                                                                                                                                                                                                                                                                                       | 28 X | M8 x 25 Button Head Bolt |  |
|   | 9                                                                                                                                                                                                                                                                                                                                                                                                                                                                                                                                                                                                                                                                                                       | 12 X | Standard Slat            |  |
|   | 10                                                                                                                                                                                                                                                                                                                                                                                                                                                                                                                                                                                                                                                                                                      | 4 X  | M6 x 10 Button Head Bolt |  |
|   | \ \ \ \ \ \ \ \ \ \ \ \ \ \ \ \ \ \ \ \ \ \ \ \ \ \ \ \ \ \ \ \ \ \ \ \ \ \ \ \ \ \ \ \ \ \ \ \ \ \ \ \ \ \ \ \ \ \ \ \ \ \ \ \ \ \ \ \ \ \ \ \ \ \ \ \ \ \ \ \ \ \ \ \ \ \ \ \ \ \ \ \ \ \ \ \ \ \ \ \ \ \ \ \ \ \ \ \ \ \ \ \ \ \ \ \ \ \ \ \ \ \ \ \ \ \ \ \ \ \ \ \ \ \ \ \ \ \ \ \ \ \ \ \ \ \ \ \ \ \ \ \ \ \ \ \ \ \ \ \ \ \ \ \ \ \ \ \ \ \ \ \ \ \ \ \ \ \ \ \ \ \ \ \ \ \ \ \ \ \ \ \ \ \ \ \ \ \ \ \ \ \ \ \ \ \ \ \ \ \ \ \ \ \ \ \ \ \ \ \ \ \ \ \ \ \ \ \ \ \ \ \ \ \ \ \ \ \ \ \ \ \ \ \ \ \ \ \ \ \ \ \ \ \ \ \ \ \ \ \ \ \ \ \ \ \ \ \ \ \ \ \ \ \ \ \ \ \ \ \ \ \ \ \ \ \ \ \ \ \ \ \ \ \ \ \ \ \ \ \ \ \ \ \ \ \ \ \ \ \ \ \ \ \ \ \ \ \ \ \ \ \ \ \ \ \ \ \ \ \ \ \ \ \ \ \ \ \ \ \ | 1    |                          |  |