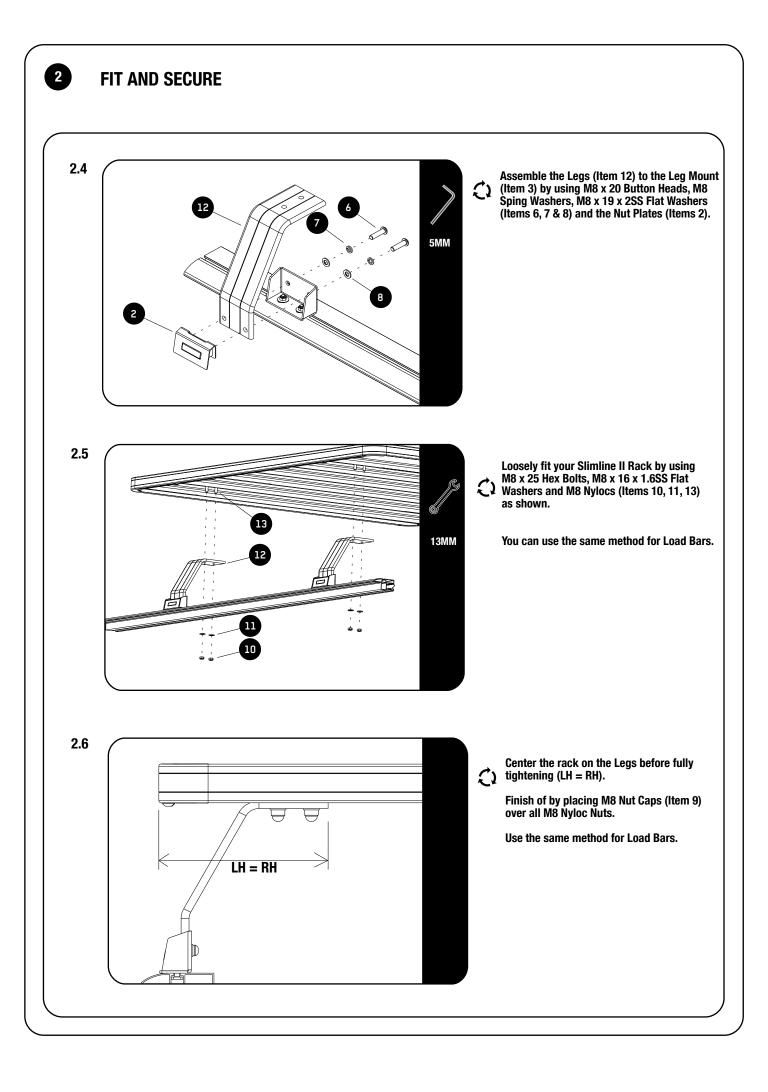

NAL INSTALLER OR OTHER QUALIFIED PERSONNEL.

|    | THE BO | (                           |
|----|--------|-----------------------------|
| 1  | 2 X    | M6 Stud Plate - 18mm x 70mm |
| 2  | 2 X    | Nut Plate                   |
| 3  | 2 X    | Leg Mount                   |
| 4  | 4 X    | M6 x 19 x 1SS Flat Washer   |
| 5  | 4 X    | M6 Nyloc Nut                |
| 6  | 4 X    | M8 x 30 Button Head         |
| 7  | 4 X    | M8 Spring Washer            |
| 8  | 4 X    | M8 x 19 x 2SS Flat Washer   |
| 9  | 4 X    | M8 Nut Cap                  |
| 1  | D 4 X  | M8 Nyloc Nut                |
| 1  | 1 4 X  | M8 x 16 x 1.6SS Flat Washer |
| 1  | 2 2 X  | Leg                         |
| 1  | 3 4 X  | M8 x 25 Hex Bolt            |
| (1 | 4 2 X  | M6 Stud Plate - 14mm x 70mm |



FIGURE 1.1









## **INSTALL OTHER VEHICLE AND RACK ACCESSORIES**

Now's the time to visit your favorite Front Runner Dealer in person or Online.