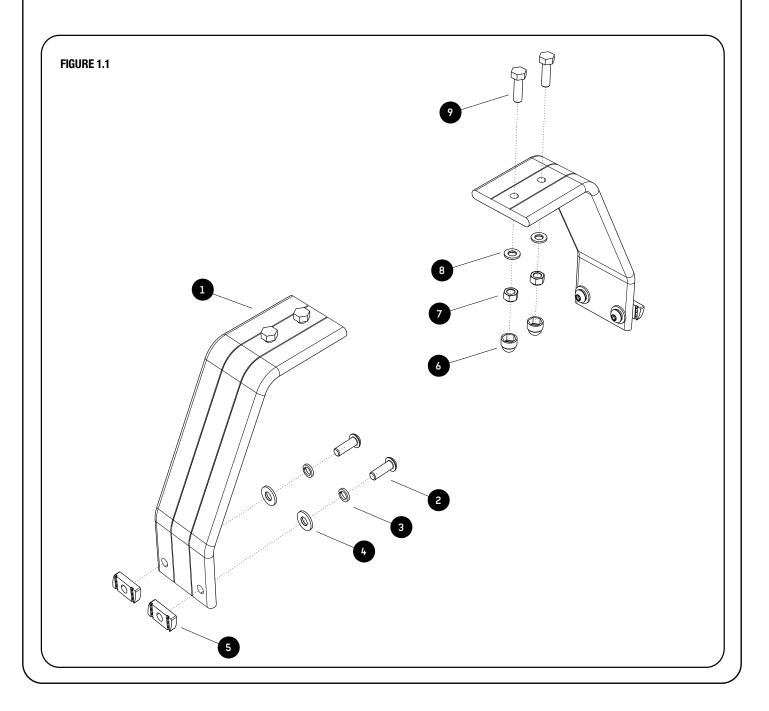

| IN T | HE BOX |                             |
|------|--------|-----------------------------|
| 1    | 2 X    | M6 Stud Plate - 18mm x 70mm |
| 2    | 2 X    | Nut Plate                   |
| 3    | 2 X    | Leg Mount                   |
| 4    | 4 X    | M6 x 19 x 1SS Flat Washer   |
| 5    | 4 X    | M6 Nyloc Nut                |
| 6    | 4 X    | M8 x 30 Button Head         |
| 7    | 4 X    | M8 Spring Washer            |
| 8    | 4 X    | M8 x 19 x 2SS Flat Washer   |
| 9    | 4 X    | M8 Nut Cap                  |
| 10   | 4 X    | M8 Nyloc Nut                |
| 11   | 4 X    | M8 x 16 x 1.6SS Flat Washer |
| 12   | 2 X    | Leg                         |
| 13   | 4 X    | M8 x 25 Hex Bolt            |
| 14   | 2 X    | M6 Stud Plate - 14mm x 70mm |

FIGURE 1.1