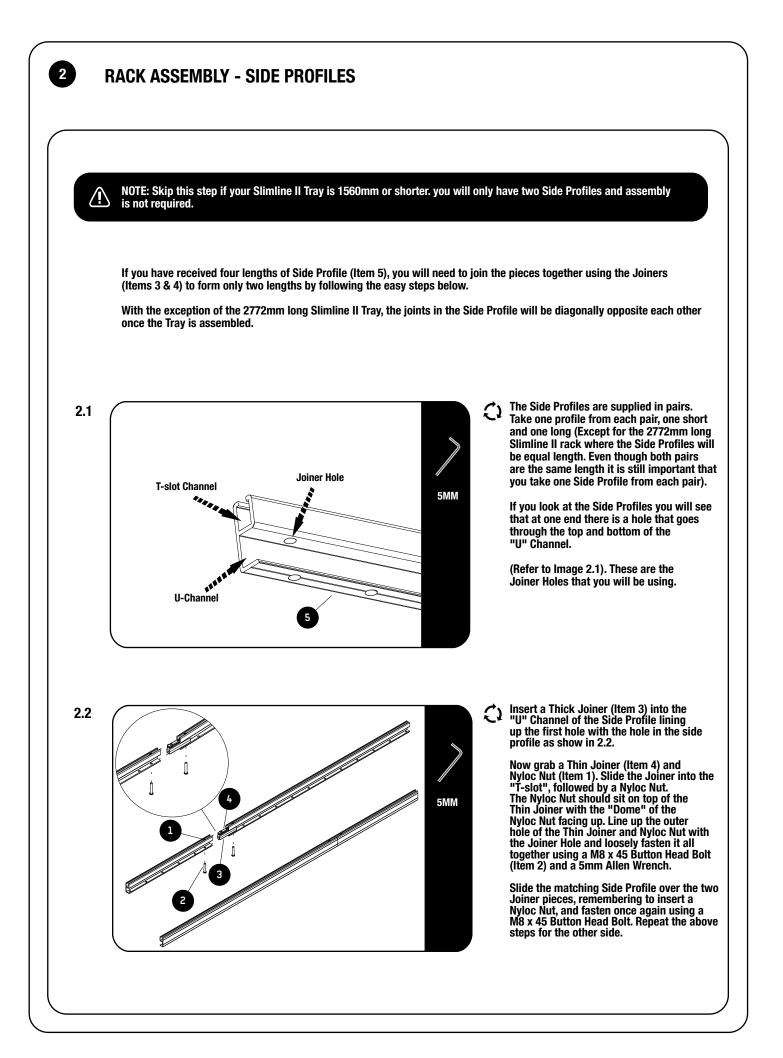

1

Depending on which size Slimlime II Tray you order, quantities may vary from those pictured.

Here is what you are looking at for RRSTUNI:

| 1 | IN THE BOX                                                                                                                                                                                                                                                                                                                                                                                                                                                                                                                                                                                                                                                                                              |      |                          |  |
|---|---------------------------------------------------------------------------------------------------------------------------------------------------------------------------------------------------------------------------------------------------------------------------------------------------------------------------------------------------------------------------------------------------------------------------------------------------------------------------------------------------------------------------------------------------------------------------------------------------------------------------------------------------------------------------------------------------------|------|--------------------------|--|
|   | 1                                                                                                                                                                                                                                                                                                                                                                                                                                                                                                                                                                                                                                                                                                       | 32 X | M8 Nyloc Nut             |  |
|   | 2                                                                                                                                                                                                                                                                                                                                                                                                                                                                                                                                                                                                                                                                                                       | 4 X  | M8 x45 Button Head Bolt  |  |
|   | 3                                                                                                                                                                                                                                                                                                                                                                                                                                                                                                                                                                                                                                                                                                       | 2 X  | Thick Joiner Piece       |  |
|   | 4                                                                                                                                                                                                                                                                                                                                                                                                                                                                                                                                                                                                                                                                                                       | 2 X  | Thin Joiner Piece        |  |
|   | 5                                                                                                                                                                                                                                                                                                                                                                                                                                                                                                                                                                                                                                                                                                       | 4 X  | Side Profile             |  |
|   | 6                                                                                                                                                                                                                                                                                                                                                                                                                                                                                                                                                                                                                                                                                                       | 4 X  | Corner                   |  |
|   | 7                                                                                                                                                                                                                                                                                                                                                                                                                                                                                                                                                                                                                                                                                                       | 2 X  | Combined Slat            |  |
|   | 8                                                                                                                                                                                                                                                                                                                                                                                                                                                                                                                                                                                                                                                                                                       | 28 X | M8 x 25 Button Head Bolt |  |
|   | 9                                                                                                                                                                                                                                                                                                                                                                                                                                                                                                                                                                                                                                                                                                       | 12 X | Standard Slat            |  |
|   | 10                                                                                                                                                                                                                                                                                                                                                                                                                                                                                                                                                                                                                                                                                                      | 4 X  | M6 x 10 Button Head Bolt |  |
|   | \ \ \ \ \ \ \ \ \ \ \ \ \ \ \ \ \ \ \ \ \ \ \ \ \ \ \ \ \ \ \ \ \ \ \ \ \ \ \ \ \ \ \ \ \ \ \ \ \ \ \ \ \ \ \ \ \ \ \ \ \ \ \ \ \ \ \ \ \ \ \ \ \ \ \ \ \ \ \ \ \ \ \ \ \ \ \ \ \ \ \ \ \ \ \ \ \ \ \ \ \ \ \ \ \ \ \ \ \ \ \ \ \ \ \ \ \ \ \ \ \ \ \ \ \ \ \ \ \ \ \ \ \ \ \ \ \ \ \ \ \ \ \ \ \ \ \ \ \ \ \ \ \ \ \ \ \ \ \ \ \ \ \ \ \ \ \ \ \ \ \ \ \ \ \ \ \ \ \ \ \ \ \ \ \ \ \ \ \ \ \ \ \ \ \ \ \ \ \ \ \ \ \ \ \ \ \ \ \ \ \ \ \ \ \ \ \ \ \ \ \ \ \ \ \ \ \ \ \ \ \ \ \ \ \ \ \ \ \ \ \ \ \ \ \ \ \ \ \ \ \ \ \ \ \ \ \ \ \ \ \ \ \ \ \ \ \ \ \ \ \ \ \ \ \ \ \ \ \ \ \ \ \ \ \ \ \ \ \ \ \ \ \ \ \ \ \ \ \ \ \ \ \ \ \ \ \ \ \ \ \ \ \ \ \ \ \ \ \ \ \ \ \ \ \ \ \ \ \ \ \ \ \ \ \ \ \ \ \ \ | 1    |                          |  |