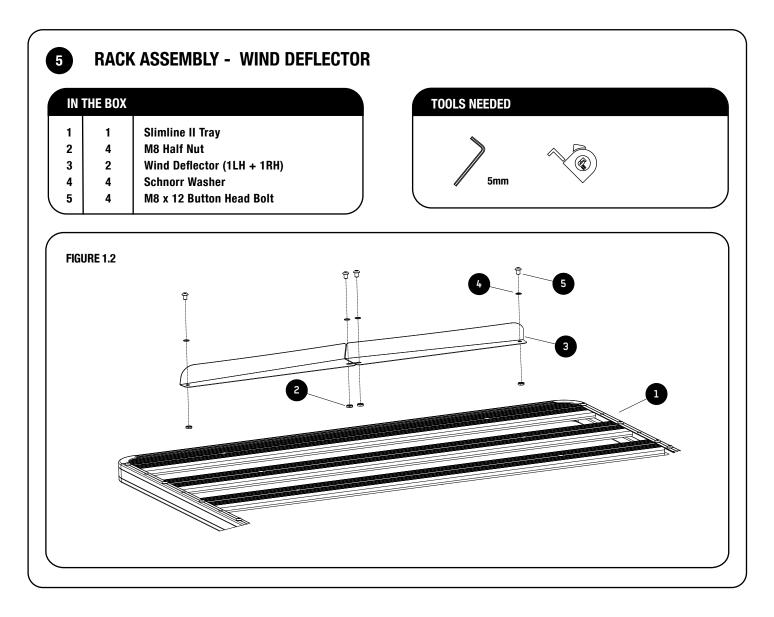

1

Depending on which size Slimlime II Tray you order, quantities may vary from those pictured.

Here is what you are looking at for RRSTUNI:

| 1 | IN THE BOX                                                                                                                                                                                                                                                                                                                                                                                                                                                                                                                                                                                                                                                                                              |      |                          |  |
|---|---------------------------------------------------------------------------------------------------------------------------------------------------------------------------------------------------------------------------------------------------------------------------------------------------------------------------------------------------------------------------------------------------------------------------------------------------------------------------------------------------------------------------------------------------------------------------------------------------------------------------------------------------------------------------------------------------------|------|--------------------------|--|
|   | 1                                                                                                                                                                                                                                                                                                                                                                                                                                                                                                                                                                                                                                                                                                       | 32 X | M8 Nyloc Nut             |  |
|   | 2                                                                                                                                                                                                                                                                                                                                                                                                                                                                                                                                                                                                                                                                                                       | 4 X  | M8 x45 Button Head Bolt  |  |
|   | 3                                                                                                                                                                                                                                                                                                                                                                                                                                                                                                                                                                                                                                                                                                       | 2 X  | Thick Joiner Piece       |  |
|   | 4                                                                                                                                                                                                                                                                                                                                                                                                                                                                                                                                                                                                                                                                                                       | 2 X  | Thin Joiner Piece        |  |
|   | 5                                                                                                                                                                                                                                                                                                                                                                                                                                                                                                                                                                                                                                                                                                       | 4 X  | Side Profile             |  |
|   | 6                                                                                                                                                                                                                                                                                                                                                                                                                                                                                                                                                                                                                                                                                                       | 4 X  | Corner                   |  |
|   | 7                                                                                                                                                                                                                                                                                                                                                                                                                                                                                                                                                                                                                                                                                                       | 2 X  | Combined Slat            |  |
|   | 8                                                                                                                                                                                                                                                                                                                                                                                                                                                                                                                                                                                                                                                                                                       | 28 X | M8 x 25 Button Head Bolt |  |
|   | 9                                                                                                                                                                                                                                                                                                                                                                                                                                                                                                                                                                                                                                                                                                       | 12 X | Standard Slat            |  |
|   | 10                                                                                                                                                                                                                                                                                                                                                                                                                                                                                                                                                                                                                                                                                                      | 4 X  | M6 x 10 Button Head Bolt |  |
|   | \ \ \ \ \ \ \ \ \ \ \ \ \ \ \ \ \ \ \ \ \ \ \ \ \ \ \ \ \ \ \ \ \ \ \ \ \ \ \ \ \ \ \ \ \ \ \ \ \ \ \ \ \ \ \ \ \ \ \ \ \ \ \ \ \ \ \ \ \ \ \ \ \ \ \ \ \ \ \ \ \ \ \ \ \ \ \ \ \ \ \ \ \ \ \ \ \ \ \ \ \ \ \ \ \ \ \ \ \ \ \ \ \ \ \ \ \ \ \ \ \ \ \ \ \ \ \ \ \ \ \ \ \ \ \ \ \ \ \ \ \ \ \ \ \ \ \ \ \ \ \ \ \ \ \ \ \ \ \ \ \ \ \ \ \ \ \ \ \ \ \ \ \ \ \ \ \ \ \ \ \ \ \ \ \ \ \ \ \ \ \ \ \ \ \ \ \ \ \ \ \ \ \ \ \ \ \ \ \ \ \ \ \ \ \ \ \ \ \ \ \ \ \ \ \ \ \ \ \ \ \ \ \ \ \ \ \ \ \ \ \ \ \ \ \ \ \ \ \ \ \ \ \ \ \ \ \ \ \ \ \ \ \ \ \ \ \ \ \ \ \ \ \ \ \ \ \ \ \ \ \ \ \ \ \ \ \ \ \ \ \ \ \ \ \ \ \ \ \ \ \ \ \ \ \ \ \ \ \ \ \ \ \ \ \ \ \ \ \ \ \ \ \ \ \ \ \ \ \ \ \ \ \ \ \ \ \ \ \ \ | 1    |                          |  |