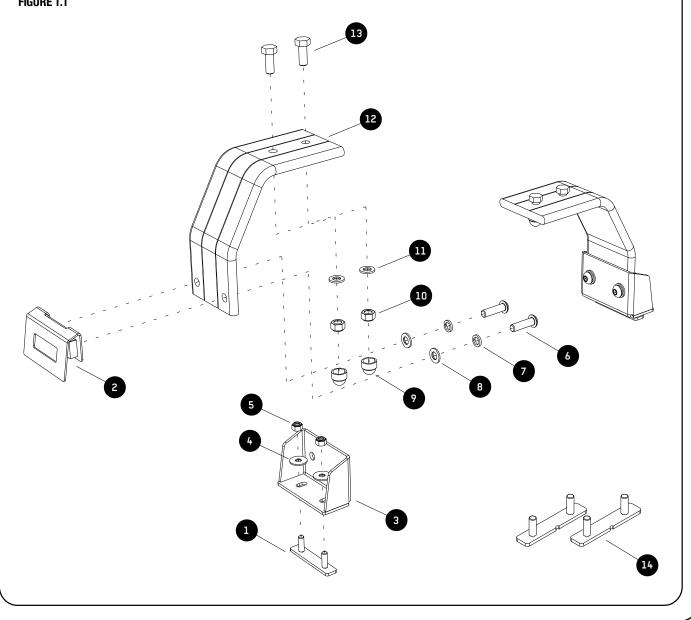

| IN T | HE BOX |                             |
|------|--------|-----------------------------|
| 1    | 2 X    | M6 Stud Plate - 18mm x 70mm |
| 2    | 2 X    | Nut Plate                   |
| 3    | 2 X    | Leg Mount                   |
| 4    | 4 X    | M6 x 19 x 1SS Flat Washer   |
| 5    | 4 X    | M6 Nyloc Nut                |
| 6    | 4 X    | M8 x 30 Button Head         |
| 7    | 4 X    | M8 Spring Washer            |
| 8    | 4 X    | M8 x 19 x 2SS Flat Washer   |
| 9    | 4 X    | M8 Nut Cap                  |
| 10   | 4 X    | M8 Nyloc Nut                |
| 11   | 4 X    | M8 x 16 x 1.6SS Flat Washer |
| 12   | 2 X    | Leg                         |
| 13   | 4 X    | M8 x 25 Hex Bolt            |
| 14   | 2 X    | M6 Stud Plate - 14mm x 70mm |

FIGURE 1.1