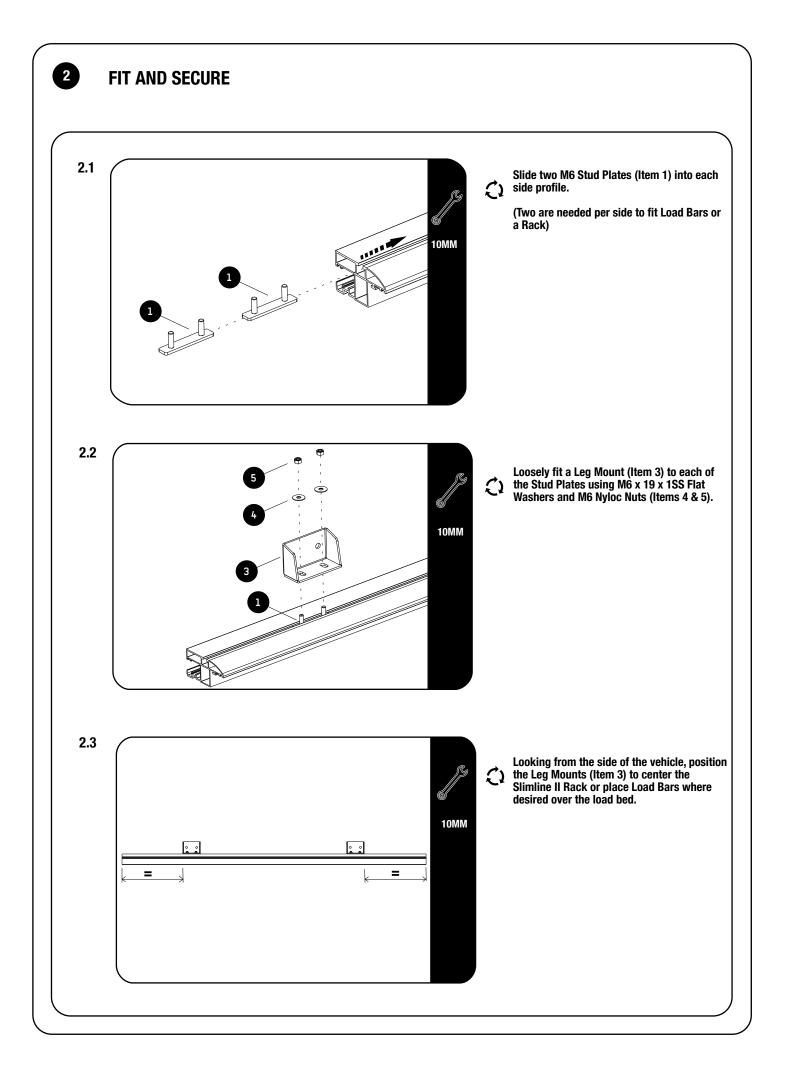

IONAL INSTALLER OR OTHER QUALIFIED PERSONNEL.

|    | THE BO | (                           |
|----|--------|-----------------------------|
| 1  | 2 X    | M6 Stud Plate - 18mm x 70mm |
| 2  | 2 X    | Nut Plate                   |
| 3  | 2 X    | Leg Mount                   |
| 4  | 4 X    | M6 x 19 x 1SS Flat Washer   |
| 5  | 4 X    | M6 Nyloc Nut                |
| 6  | 4 X    | M8 x 30 Button Head         |
| 7  | 4 X    | M8 Spring Washer            |
| 8  | 4 X    | M8 x 19 x 2SS Flat Washer   |
| 9  | 4 X    | M8 Nut Cap                  |
| 1  | D 4 X  | M8 Nyloc Nut                |
| 1  | 1 4 X  | M8 x 16 x 1.6SS Flat Washer |
| 1  | 2 2 X  | Leg                         |
| 1  | 3 4 X  | M8 x 25 Hex Bolt            |
| (1 | 4 2 X  | M6 Stud Plate - 14mm x 70mm |



FIGURE 1.1









## **INSTALL OTHER VEHICLE AND RACK ACCESSORIES**

Now's the time to visit your favorite Front Runner Dealer in person or Online.