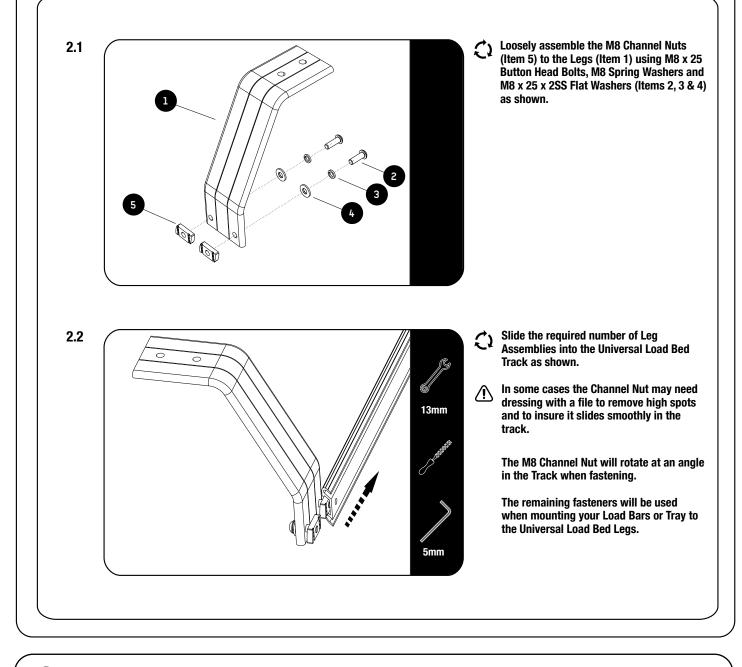

| IN THE BOX |              |     |                             |
|------------|--------------|-----|-----------------------------|
|            | 1            | 2 X | Leg                         |
|            | 2            | 4 X | M8 x 25 Button Head Bolt    |
|            | 3            | 4 X | M8 Spring Washer            |
|            | 4            | 4 X | M8 x 19 x 2SS Flat Washer   |
|            | 5            | 4 X | M8 Channel Nut              |
|            | 6            | 4 X | M8 Nut Cap                  |
|            | 7            | 4 X | M8 Nyloc Nut                |
|            | 8            | 4 X | M8 x 16 x 1.6SS Flat Washer |
|            | 9            | 4 X | M8 x 25 Hex Bolt            |
|            | $\mathbf{X}$ |     |                             |

#### FIT AND SECURE