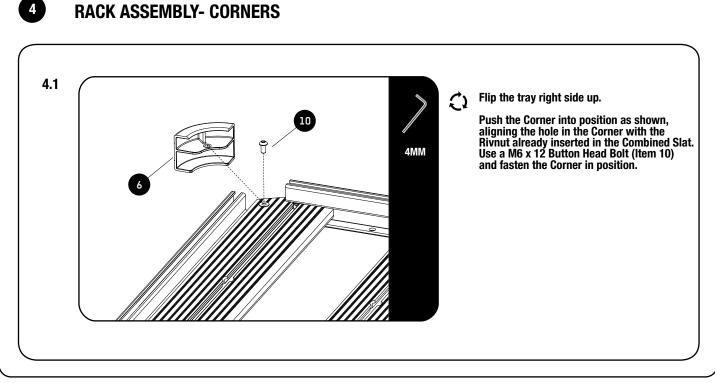

1

Depending on which size Slimlime II Tray you order, quantities may vary from those pictured.

Here is what you are looking at for RRSTUNI:

| 1 | IN THE BOX                                                                                                                                                                                                                                                                                                                                                                                                                                                                                                                                                                                                                                                                                              |      |                          |  |
|---|---------------------------------------------------------------------------------------------------------------------------------------------------------------------------------------------------------------------------------------------------------------------------------------------------------------------------------------------------------------------------------------------------------------------------------------------------------------------------------------------------------------------------------------------------------------------------------------------------------------------------------------------------------------------------------------------------------|------|--------------------------|--|
|   | 1                                                                                                                                                                                                                                                                                                                                                                                                                                                                                                                                                                                                                                                                                                       | 32 X | M8 Nyloc Nut             |  |
|   | 2                                                                                                                                                                                                                                                                                                                                                                                                                                                                                                                                                                                                                                                                                                       | 4 X  | M8 x45 Button Head Bolt  |  |
|   | 3                                                                                                                                                                                                                                                                                                                                                                                                                                                                                                                                                                                                                                                                                                       | 2 X  | Thick Joiner Piece       |  |
|   | 4                                                                                                                                                                                                                                                                                                                                                                                                                                                                                                                                                                                                                                                                                                       | 2 X  | Thin Joiner Piece        |  |
|   | 5                                                                                                                                                                                                                                                                                                                                                                                                                                                                                                                                                                                                                                                                                                       | 4 X  | Side Profile             |  |
|   | 6                                                                                                                                                                                                                                                                                                                                                                                                                                                                                                                                                                                                                                                                                                       | 4 X  | Corner                   |  |
|   | 7                                                                                                                                                                                                                                                                                                                                                                                                                                                                                                                                                                                                                                                                                                       | 2 X  | Combined Slat            |  |
|   | 8                                                                                                                                                                                                                                                                                                                                                                                                                                                                                                                                                                                                                                                                                                       | 28 X | M8 x 25 Button Head Bolt |  |
|   | 9                                                                                                                                                                                                                                                                                                                                                                                                                                                                                                                                                                                                                                                                                                       | 12 X | Standard Slat            |  |
|   | 10                                                                                                                                                                                                                                                                                                                                                                                                                                                                                                                                                                                                                                                                                                      | 4 X  | M6 x 10 Button Head Bolt |  |
|   | \ \ \ \ \ \ \ \ \ \ \ \ \ \ \ \ \ \ \ \ \ \ \ \ \ \ \ \ \ \ \ \ \ \ \ \ \ \ \ \ \ \ \ \ \ \ \ \ \ \ \ \ \ \ \ \ \ \ \ \ \ \ \ \ \ \ \ \ \ \ \ \ \ \ \ \ \ \ \ \ \ \ \ \ \ \ \ \ \ \ \ \ \ \ \ \ \ \ \ \ \ \ \ \ \ \ \ \ \ \ \ \ \ \ \ \ \ \ \ \ \ \ \ \ \ \ \ \ \ \ \ \ \ \ \ \ \ \ \ \ \ \ \ \ \ \ \ \ \ \ \ \ \ \ \ \ \ \ \ \ \ \ \ \ \ \ \ \ \ \ \ \ \ \ \ \ \ \ \ \ \ \ \ \ \ \ \ \ \ \ \ \ \ \ \ \ \ \ \ \ \ \ \ \ \ \ \ \ \ \ \ \ \ \ \ \ \ \ \ \ \ \ \ \ \ \ \ \ \ \ \ \ \ \ \ \ \ \ \ \ \ \ \ \ \ \ \ \ \ \ \ \ \ \ \ \ \ \ \ \ \ \ \ \ \ \ \ \ \ \ \ \ \ \ \ \ \ \ \ \ \ \ \ \ \ \ \ \ \ \ \ \ \ \ \ \ \ \ \ \ \ \ \ \ \ \ \ \ \ \ \ \ \ \ \ \ \ \ \ \ \ \ \ \ \ \ \ \ \ \ \ \ \ \ \ \ \ \ \ \ | 1    |                          |  |