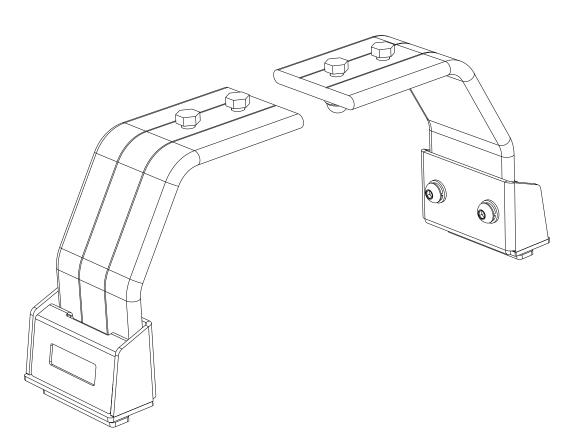

| IN THE BOX |              |     |                             |
|------------|--------------|-----|-----------------------------|
|            | 1            | 2 X | Leg                         |
|            | 2            | 4 X | M8 x 25 Button Head Bolt    |
|            | 3            | 4 X | M8 Spring Washer            |
|            | 4            | 4 X | M8 x 19 x 2SS Flat Washer   |
|            | 5            | 4 X | M8 Channel Nut              |
|            | 6            | 4 X | M8 Nut Cap                  |
|            | 7            | 4 X | M8 Nyloc Nut                |
|            | 8            | 4 X | M8 x 16 x 1.6SS Flat Washer |
|            | 9            | 4 X | M8 x 25 Hex Bolt            |
|            | $\mathbf{X}$ |     |                             |

#### FIT AND SECURE