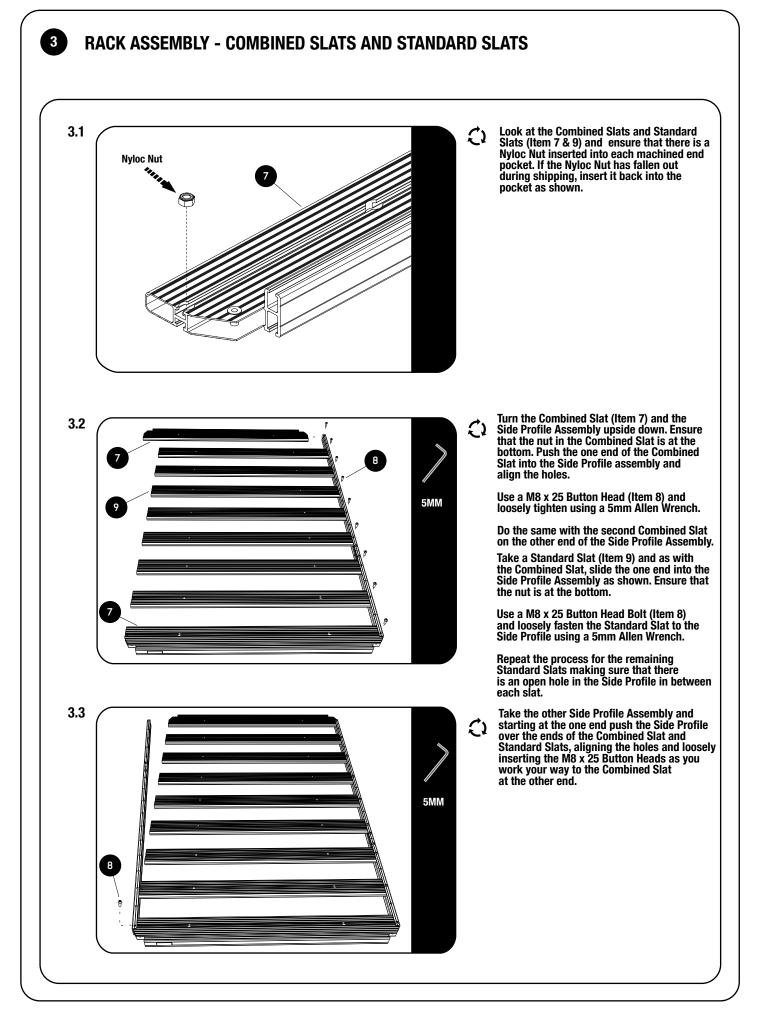

1

Depending on which size Slimlime II Tray you order, quantities may vary from those pictured.

Here is what you are looking at for RRSTUNI:

| 1 | IN THE BOX                                                                                                                                                                                                                                                                                                                                                                                                                                                                                                                                                                                                                                                                                              |      |                          |  |
|---|---------------------------------------------------------------------------------------------------------------------------------------------------------------------------------------------------------------------------------------------------------------------------------------------------------------------------------------------------------------------------------------------------------------------------------------------------------------------------------------------------------------------------------------------------------------------------------------------------------------------------------------------------------------------------------------------------------|------|--------------------------|--|
|   | 1                                                                                                                                                                                                                                                                                                                                                                                                                                                                                                                                                                                                                                                                                                       | 32 X | M8 Nyloc Nut             |  |
|   | 2                                                                                                                                                                                                                                                                                                                                                                                                                                                                                                                                                                                                                                                                                                       | 4 X  | M8 x45 Button Head Bolt  |  |
|   | 3                                                                                                                                                                                                                                                                                                                                                                                                                                                                                                                                                                                                                                                                                                       | 2 X  | Thick Joiner Piece       |  |
|   | 4                                                                                                                                                                                                                                                                                                                                                                                                                                                                                                                                                                                                                                                                                                       | 2 X  | Thin Joiner Piece        |  |
|   | 5                                                                                                                                                                                                                                                                                                                                                                                                                                                                                                                                                                                                                                                                                                       | 4 X  | Side Profile             |  |
|   | 6                                                                                                                                                                                                                                                                                                                                                                                                                                                                                                                                                                                                                                                                                                       | 4 X  | Corner                   |  |
|   | 7                                                                                                                                                                                                                                                                                                                                                                                                                                                                                                                                                                                                                                                                                                       | 2 X  | Combined Slat            |  |
|   | 8                                                                                                                                                                                                                                                                                                                                                                                                                                                                                                                                                                                                                                                                                                       | 28 X | M8 x 25 Button Head Bolt |  |
|   | 9                                                                                                                                                                                                                                                                                                                                                                                                                                                                                                                                                                                                                                                                                                       | 12 X | Standard Slat            |  |
|   | 10                                                                                                                                                                                                                                                                                                                                                                                                                                                                                                                                                                                                                                                                                                      | 4 X  | M6 x 10 Button Head Bolt |  |
|   | \ \ \ \ \ \ \ \ \ \ \ \ \ \ \ \ \ \ \ \ \ \ \ \ \ \ \ \ \ \ \ \ \ \ \ \ \ \ \ \ \ \ \ \ \ \ \ \ \ \ \ \ \ \ \ \ \ \ \ \ \ \ \ \ \ \ \ \ \ \ \ \ \ \ \ \ \ \ \ \ \ \ \ \ \ \ \ \ \ \ \ \ \ \ \ \ \ \ \ \ \ \ \ \ \ \ \ \ \ \ \ \ \ \ \ \ \ \ \ \ \ \ \ \ \ \ \ \ \ \ \ \ \ \ \ \ \ \ \ \ \ \ \ \ \ \ \ \ \ \ \ \ \ \ \ \ \ \ \ \ \ \ \ \ \ \ \ \ \ \ \ \ \ \ \ \ \ \ \ \ \ \ \ \ \ \ \ \ \ \ \ \ \ \ \ \ \ \ \ \ \ \ \ \ \ \ \ \ \ \ \ \ \ \ \ \ \ \ \ \ \ \ \ \ \ \ \ \ \ \ \ \ \ \ \ \ \ \ \ \ \ \ \ \ \ \ \ \ \ \ \ \ \ \ \ \ \ \ \ \ \ \ \ \ \ \ \ \ \ \ \ \ \ \ \ \ \ \ \ \ \ \ \ \ \ \ \ \ \ \ \ \ \ \ \ \ \ \ \ \ \ \ \ \ \ \ \ \ \ \ \ \ \ \ \ \ \ \ \ \ \ \ \ \ \ \ \ \ \ \ \ \ \ \ \ \ \ \ \ \ | 1    |                          |  |