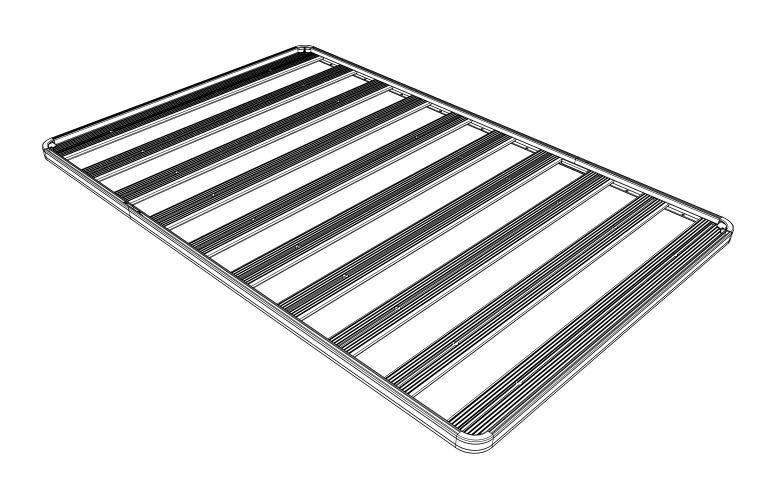

1

Depending on which size Slimlime II Tray you order, quantities may vary from those pictured.

Here is what you are looking at for RRSTUNI:

| 1 | IN THE BOX                                                                                                                                                                                                                                                                                                                                                                                                                                                                                                                                                                                                                                                                                              |      |                          |  |
|---|---------------------------------------------------------------------------------------------------------------------------------------------------------------------------------------------------------------------------------------------------------------------------------------------------------------------------------------------------------------------------------------------------------------------------------------------------------------------------------------------------------------------------------------------------------------------------------------------------------------------------------------------------------------------------------------------------------|------|--------------------------|--|
|   | 1                                                                                                                                                                                                                                                                                                                                                                                                                                                                                                                                                                                                                                                                                                       | 32 X | M8 Nyloc Nut             |  |
|   | 2                                                                                                                                                                                                                                                                                                                                                                                                                                                                                                                                                                                                                                                                                                       | 4 X  | M8 x45 Button Head Bolt  |  |
|   | 3                                                                                                                                                                                                                                                                                                                                                                                                                                                                                                                                                                                                                                                                                                       | 2 X  | Thick Joiner Piece       |  |
|   | 4                                                                                                                                                                                                                                                                                                                                                                                                                                                                                                                                                                                                                                                                                                       | 2 X  | Thin Joiner Piece        |  |
|   | 5                                                                                                                                                                                                                                                                                                                                                                                                                                                                                                                                                                                                                                                                                                       | 4 X  | Side Profile             |  |
|   | 6                                                                                                                                                                                                                                                                                                                                                                                                                                                                                                                                                                                                                                                                                                       | 4 X  | Corner                   |  |
|   | 7                                                                                                                                                                                                                                                                                                                                                                                                                                                                                                                                                                                                                                                                                                       | 2 X  | Combined Slat            |  |
|   | 8                                                                                                                                                                                                                                                                                                                                                                                                                                                                                                                                                                                                                                                                                                       | 28 X | M8 x 25 Button Head Bolt |  |
|   | 9                                                                                                                                                                                                                                                                                                                                                                                                                                                                                                                                                                                                                                                                                                       | 12 X | Standard Slat            |  |
|   | 10                                                                                                                                                                                                                                                                                                                                                                                                                                                                                                                                                                                                                                                                                                      | 4 X  | M6 x 10 Button Head Bolt |  |
|   | \ \ \ \ \ \ \ \ \ \ \ \ \ \ \ \ \ \ \ \ \ \ \ \ \ \ \ \ \ \ \ \ \ \ \ \ \ \ \ \ \ \ \ \ \ \ \ \ \ \ \ \ \ \ \ \ \ \ \ \ \ \ \ \ \ \ \ \ \ \ \ \ \ \ \ \ \ \ \ \ \ \ \ \ \ \ \ \ \ \ \ \ \ \ \ \ \ \ \ \ \ \ \ \ \ \ \ \ \ \ \ \ \ \ \ \ \ \ \ \ \ \ \ \ \ \ \ \ \ \ \ \ \ \ \ \ \ \ \ \ \ \ \ \ \ \ \ \ \ \ \ \ \ \ \ \ \ \ \ \ \ \ \ \ \ \ \ \ \ \ \ \ \ \ \ \ \ \ \ \ \ \ \ \ \ \ \ \ \ \ \ \ \ \ \ \ \ \ \ \ \ \ \ \ \ \ \ \ \ \ \ \ \ \ \ \ \ \ \ \ \ \ \ \ \ \ \ \ \ \ \ \ \ \ \ \ \ \ \ \ \ \ \ \ \ \ \ \ \ \ \ \ \ \ \ \ \ \ \ \ \ \ \ \ \ \ \ \ \ \ \ \ \ \ \ \ \ \ \ \ \ \ \ \ \ \ \ \ \ \ \ \ \ \ \ \ \ \ \ \ \ \ \ \ \ \ \ \ \ \ \ \ \ \ \ \ \ \ \ \ \ \ \ \ \ \ \ \ \ \ \ \ \ \ \ \ \ \ \ \ | 1    |                          |  |

# **CHECK YOUR VEHICLE INSTALLATION GUIDE**

7.1

7

Now that your Slimline II Tray is assembled, get your Rack Kit Installation Guide out and follow the instructions to fit the Slimline II Tray to your specific vehicle.