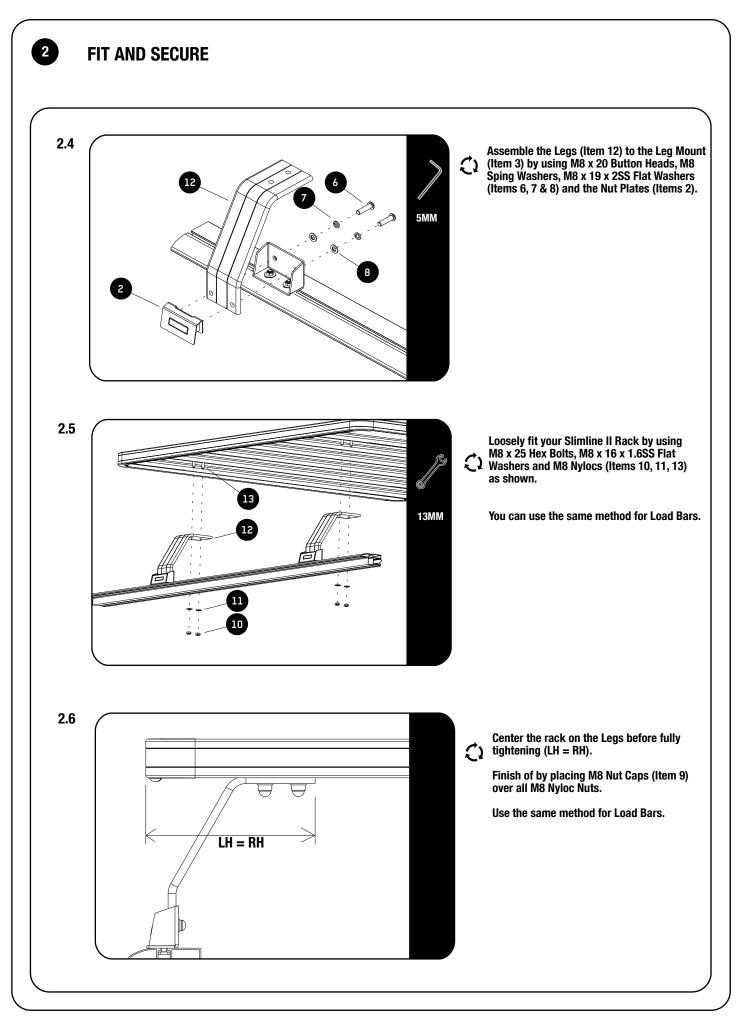

PERSONNEL.

| IN T | HE BOX |                             |
|------|--------|-----------------------------|
| 1    | 2 X    | M6 Stud Plate - 18mm x 70mm |
| 2    | 2 X    | Nut Plate                   |
| 3    | 2 X    | Leg Mount                   |
| 4    | 4 X    | M6 x 19 x 1SS Flat Washer   |
| 5    | 4 X    | M6 Nyloc Nut                |
| 6    | 4 X    | M8 x 30 Button Head         |
| 7    | 4 X    | M8 Spring Washer            |
| 8    | 4 X    | M8 x 19 x 2SS Flat Washer   |
| 9    | 4 X    | M8 Nut Cap                  |
| 10   | 4 X    | M8 Nyloc Nut                |
| 11   | 4 X    | M8 x 16 x 1.6SS Flat Washer |
| 12   | 2 X    | Leg                         |
| 13   | 4 X    | M8 x 25 Hex Bolt            |
| 14   | 2 X    | M6 Stud Plate - 14mm x 70mm |



FIGURE 1.1









## **INSTALL OTHER VEHICLE AND RACK ACCESSORIES**

Now's the time to visit your favorite Front Runner Dealer in person or Online.



#### UNIVERSAL LOAD BED LEGS 188MM (PAIR)

LASS026





## READ ME!

Thank you for purchasing a Front Runner Universal Load Bed Legs.

Before you start, take a moment to familiarize yourself with the Fitting Instructions and the components received.

Refer to Page 2 for a list of all the components, quantities and tools required.

## IMPORTANT WARNING! 🥂

IT IS CRITICAL THAT ALL FRONT RUNNER PRODUCTS BE PROPERLY AND SECURELY ASSEMBLED AND ATTACHED TO YOUR VEHICLE. IMPROPER ATTACHMENT COULD RESULT IN AN AUTOMOBILE ACCIDENT, AND COULD CAUSE SERIOUS BODILY INJURY OR DEATH. YOU ARE RESPONSIBLE FOR ASSEMBLING AND SECURING ALL FRONT RUNNER PRODUCTS TO YOUR VEHI