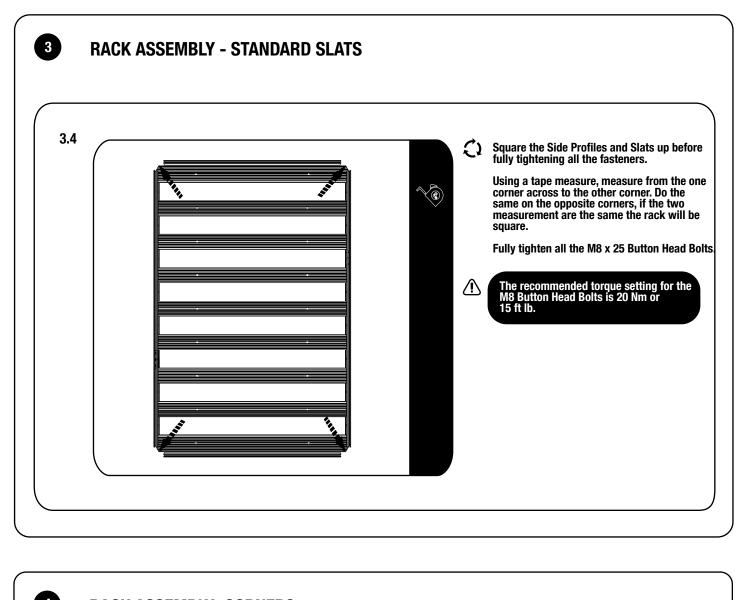

1

Depending on which size Slimlime II Tray you order, quantities may vary from those pictured.

Here is what you are looking at for RRSTUNI:

| 1 | IN THE BOX                                                                                                                                                                                                                                                                                                                                                                                                                                                                                                                                                                                                                                                                                              |      |                          |  |
|---|---------------------------------------------------------------------------------------------------------------------------------------------------------------------------------------------------------------------------------------------------------------------------------------------------------------------------------------------------------------------------------------------------------------------------------------------------------------------------------------------------------------------------------------------------------------------------------------------------------------------------------------------------------------------------------------------------------|------|--------------------------|--|
|   | 1                                                                                                                                                                                                                                                                                                                                                                                                                                                                                                                                                                                                                                                                                                       | 32 X | M8 Nyloc Nut             |  |
|   | 2                                                                                                                                                                                                                                                                                                                                                                                                                                                                                                                                                                                                                                                                                                       | 4 X  | M8 x45 Button Head Bolt  |  |
|   | 3                                                                                                                                                                                                                                                                                                                                                                                                                                                                                                                                                                                                                                                                                                       | 2 X  | Thick Joiner Piece       |  |
|   | 4                                                                                                                                                                                                                                                                                                                                                                                                                                                                                                                                                                                                                                                                                                       | 2 X  | Thin Joiner Piece        |  |
|   | 5                                                                                                                                                                                                                                                                                                                                                                                                                                                                                                                                                                                                                                                                                                       | 4 X  | Side Profile             |  |
|   | 6                                                                                                                                                                                                                                                                                                                                                                                                                                                                                                                                                                                                                                                                                                       | 4 X  | Corner                   |  |
|   | 7                                                                                                                                                                                                                                                                                                                                                                                                                                                                                                                                                                                                                                                                                                       | 2 X  | Combined Slat            |  |
|   | 8                                                                                                                                                                                                                                                                                                                                                                                                                                                                                                                                                                                                                                                                                                       | 28 X | M8 x 25 Button Head Bolt |  |
|   | 9                                                                                                                                                                                                                                                                                                                                                                                                                                                                                                                                                                                                                                                                                                       | 12 X | Standard Slat            |  |
|   | 10                                                                                                                                                                                                                                                                                                                                                                                                                                                                                                                                                                                                                                                                                                      | 4 X  | M6 x 10 Button Head Bolt |  |
|   | \ \ \ \ \ \ \ \ \ \ \ \ \ \ \ \ \ \ \ \ \ \ \ \ \ \ \ \ \ \ \ \ \ \ \ \ \ \ \ \ \ \ \ \ \ \ \ \ \ \ \ \ \ \ \ \ \ \ \ \ \ \ \ \ \ \ \ \ \ \ \ \ \ \ \ \ \ \ \ \ \ \ \ \ \ \ \ \ \ \ \ \ \ \ \ \ \ \ \ \ \ \ \ \ \ \ \ \ \ \ \ \ \ \ \ \ \ \ \ \ \ \ \ \ \ \ \ \ \ \ \ \ \ \ \ \ \ \ \ \ \ \ \ \ \ \ \ \ \ \ \ \ \ \ \ \ \ \ \ \ \ \ \ \ \ \ \ \ \ \ \ \ \ \ \ \ \ \ \ \ \ \ \ \ \ \ \ \ \ \ \ \ \ \ \ \ \ \ \ \ \ \ \ \ \ \ \ \ \ \ \ \ \ \ \ \ \ \ \ \ \ \ \ \ \ \ \ \ \ \ \ \ \ \ \ \ \ \ \ \ \ \ \ \ \ \ \ \ \ \ \ \ \ \ \ \ \ \ \ \ \ \ \ \ \ \ \ \ \ \ \ \ \ \ \ \ \ \ \ \ \ \ \ \ \ \ \ \ \ \ \ \ \ \ \ \ \ \ \ \ \ \ \ \ \ \ \ \ \ \ \ \ \ \ \ \ \ \ \ \ \ \ \ \ \ \ \ \ \ \ \ \ \ \ \ \ \ \ \ \ | 1    |                          |  |