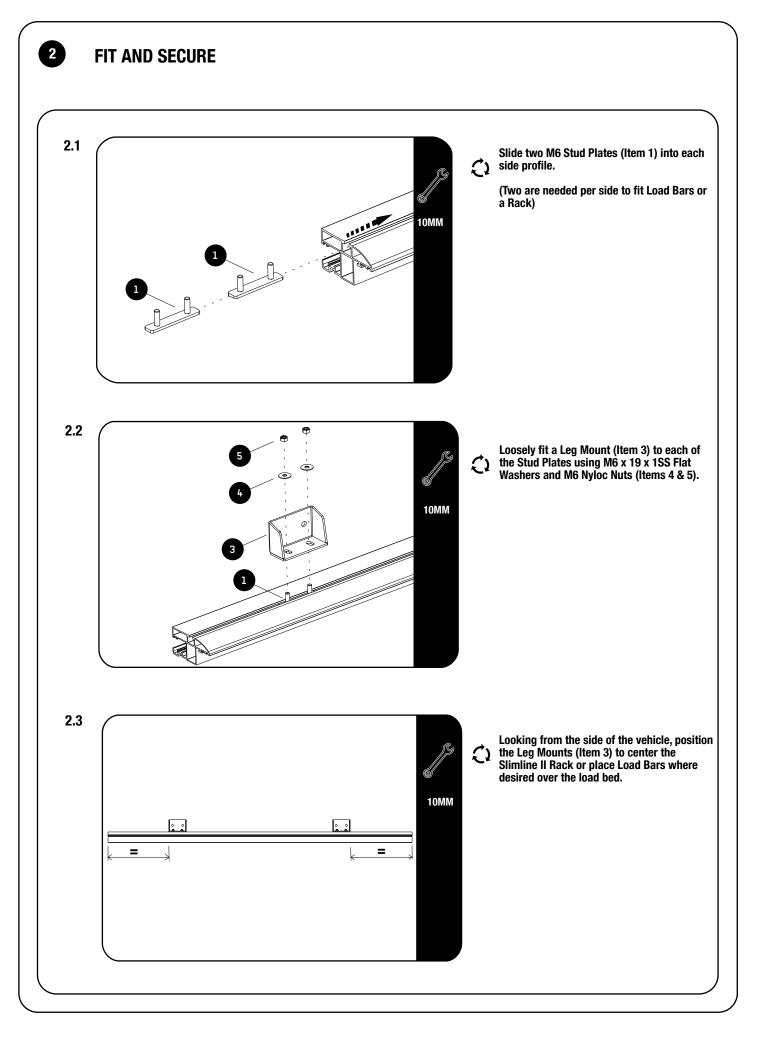

ED PERSONNEL.

| IN T | HE BOX |                             |
|------|--------|-----------------------------|
| 1    | 2 X    | M6 Stud Plate - 18mm x 70mm |
| 2    | 2 X    | Nut Plate                   |
| 3    | 2 X    | Leg Mount                   |
| 4    | 4 X    | M6 x 19 x 1SS Flat Washer   |
| 5    | 4 X    | M6 Nyloc Nut                |
| 6    | 4 X    | M8 x 30 Button Head         |
| 7    | 4 X    | M8 Spring Washer            |
| 8    | 4 X    | M8 x 19 x 2SS Flat Washer   |
| 9    | 4 X    | M8 Nut Cap                  |
| 10   | 4 X    | M8 Nyloc Nut                |
| 11   | 4 X    | M8 x 16 x 1.6SS Flat Washer |
| 12   | 2 X    | Leg                         |
| 13   | 4 X    | M8 x 25 Hex Bolt            |
| 14   | 2 X    | M6 Stud Plate - 14mm x 70mm |



FIGURE 1.1









## **INSTALL OTHER VEHICLE AND RACK ACCESSORIES**

Now's the time to visit your favorite Front Runner Dealer in person or Online.



#### UNIVERSAL LOAD BED LEGS 188MM (PAIR)

LASS026





## READ ME!

Thank you for purchasing a Front Runner Universal Load Bed Legs.

Before you start, take a moment to familiarize yourself with the Fitting Instructions and the components received.

Refer to Page 2 for a list of all the components, quantities and tools required.

## IMPORTANT WARNING! 🥂

IT IS CRITICAL THAT ALL FRONT RUNNER PRODUCTS BE PROPERLY AND SECURELY ASSEMBLED AND ATTACHED TO YOUR VEHICLE. IMPROPER ATTACHMENT COULD RESULT IN AN AUTOMOBILE ACCIDENT, AND COULD CAUSE SERIOUS BODILY INJURY OR DEATH. YOU ARE RESPONSIBLE FOR ASSEMBLING AND SECURING ALL FRONT RUNNER PRODUCTS TO YOUR VE