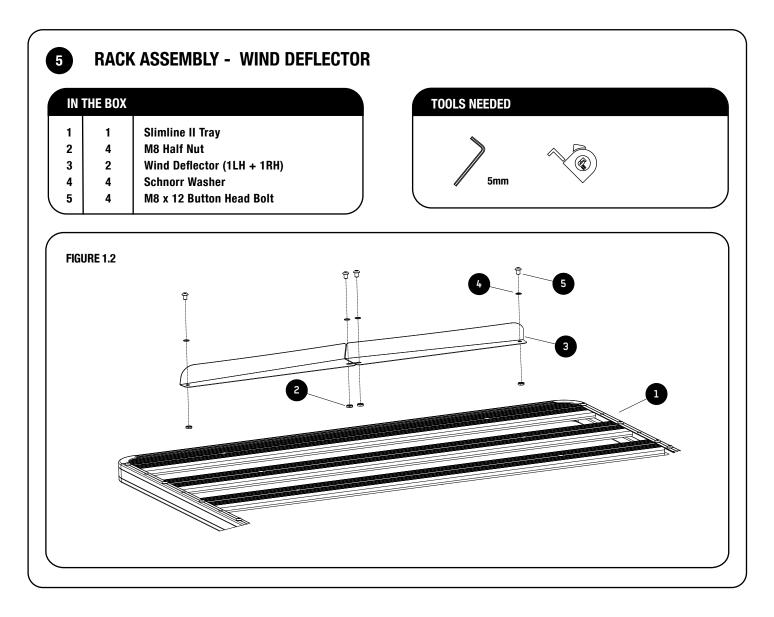

#### **GET ORGANIZED**

1

Depending on which size Slimlime II Tray you order, quantities may vary from those pictured.

Here is what you are looking at for RRSTUNI:

| 1 | IN THE BOX                                                                                                                                                                                                                                                                                                                                                                                                                                                                                                                                                                                                                                                                                              |      |                          |  |
|---|---------------------------------------------------------------------------------------------------------------------------------------------------------------------------------------------------------------------------------------------------------------------------------------------------------------------------------------------------------------------------------------------------------------------------------------------------------------------------------------------------------------------------------------------------------------------------------------------------------------------------------------------------------------------------------------------------------|------|--------------------------|--|
|   | 1                                                                                                                                                                                                                                                                                                                                                                                                                                                                                                                                                                                                                                                                                                       | 32 X | M8 Nyloc Nut             |  |
|   | 2                                                                                                                                                                                                                                                                                                                                                                                                                                                                                                                                                                                                                                                                                                       | 4 X  | M8 x45 Button Head Bolt  |  |
|   | 3                                                                                                                                                                                                                                                                                                                                                                                                                                                                                                                                                                                                                                                                                                       | 2 X  | Thick Joiner Piece       |  |
|   | 4                                                                                                                                                                                                                                                                                                                                                                                                                                                                                                                                                                                                                                                                                                       | 2 X  | Thin Joiner Piece        |  |
|   | 5                                                                                                                                                                                                                                                                                                                                                                                                                                                                                                                                                                                                                                                                                                       | 4 X  | Side Profile             |  |
|   | 6                                                                                                                                                                                                                                                                                                                                                                                                                                                                                                                                                                                                                                                                                                       | 4 X  | Corner                   |  |
|   | 7                                                                                                                                                                                                                                                                                                                                                                                                                                                                                                                                                                                                                                                                                                       | 2 X  | Combined Slat            |  |
|   | 8                                                                                                                                                                                                                                                                                                                                                                                                                                                                                                                                                                                                                                                                                                       | 28 X | M8 x 25 Button Head Bolt |  |
|   | 9                                                                                                                                                                                                                                                                                                                                                                                                                                                                                                                                                                                                                                                                                                       | 12 X | Standard Slat            |  |
|   | 10                                                                                                                                                                                                                                                                                                                                                                                                                                                                                                                                                                                                                                                                                                      | 4 X  | M6 x 10 Button Head Bolt |  |
|   | \ \ \ \ \ \ \ \ \ \ \ \ \ \ \ \ \ \ \ \ \ \ \ \ \ \ \ \ \ \ \ \ \ \ \ \ \ \ \ \ \ \ \ \ \ \ \ \ \ \ \ \ \ \ \ \ \ \ \ \ \ \ \ \ \ \ \ \ \ \ \ \ \ \ \ \ \ \ \ \ \ \ \ \ \ \ \ \ \ \ \ \ \ \ \ \ \ \ \ \ \ \ \ \ \ \ \ \ \ \ \ \ \ \ \ \ \ \ \ \ \ \ \ \ \ \ \ \ \ \ \ \ \ \ \ \ \ \ \ \ \ \ \ \ \ \ \ \ \ \ \ \ \ \ \ \ \ \ \ \ \ \ \ \ \ \ \ \ \ \ \ \ \ \ \ \ \ \ \ \ \ \ \ \ \ \ \ \ \ \ \ \ \ \ \ \ \ \ \ \ \ \ \ \ \ \ \ \ \ \ \ \ \ \ \ \ \ \ \ \ \ \ \ \ \ \ \ \ \ \ \ \ \ \ \ \ \ \ \ \ \ \ \ \ \ \ \ \ \ \ \ \ \ \ \ \ \ \ \ \ \ \ \ \ \ \ \ \ \ \ \ \ \ \ \ \ \ \ \ \ \ \ \ \ \ \ \ \ \ \ \ \ \ \ \ \ \ \ \ \ \ \ \ \ \ \ \ \ \ \ \ \ \ \ \ \ \ \ \ \ \ \ \ \ \ \ \ \ \ \ \ \ \ \ \ \ \ \ \ \ | 1    |                          |  |