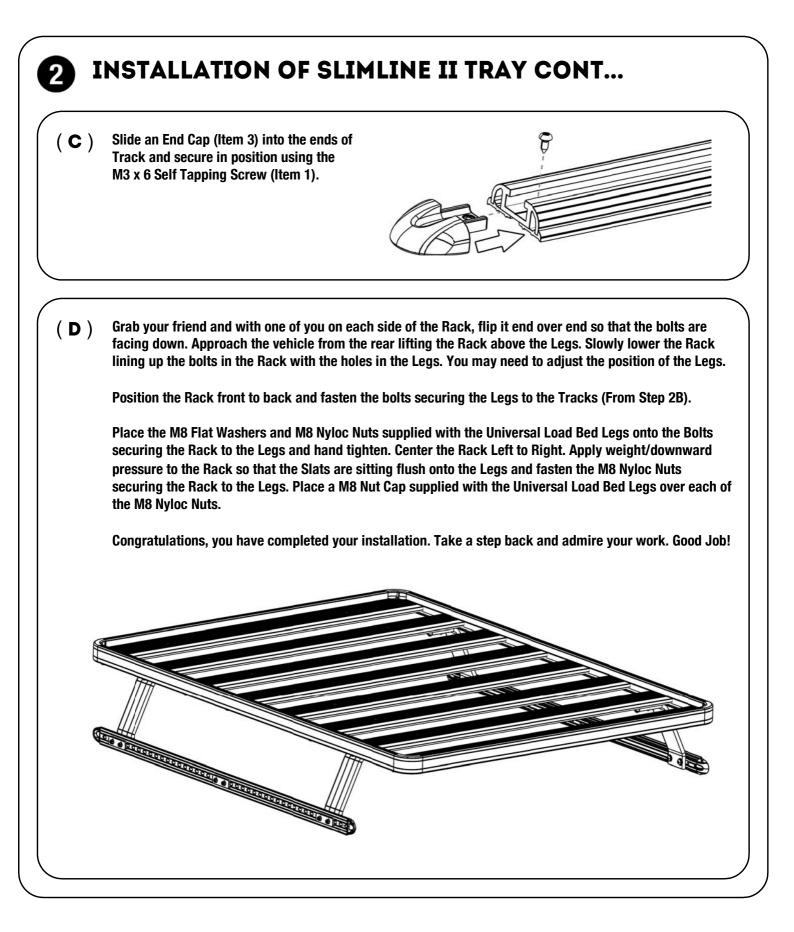

# **INSTALLATION OF SLIMLINE II TRAY**

<u>Note:</u> If you have not fitted the Universal Load Bed Legs, fit them according to the Universal Load Bed Leg Fitting Instruction - Document LASS026.

If your Slimline II Tray is not already assembled, assemble it as per the Slimline II Tray Universal Assembly Instruction - Document RRSTUNI.

#### You will need:

- □ 13 mm Flat or Socket Wrench
- Measuring tape
- Friend

(A) With your Rack in the upside down position (Product Sticker should be upside down) slide two M8 x 25 Hex Bolts supplied with the Universal Load Bed Legs into the end of each Slat as indicated by the arrows using the machined Slots as shown.

(**B**) Space the two Leg Assemblies evenly either side of Midpoint of the Track so that they are spaced 1086 mm apart - outside to outside as shown below. Loosely tighten the bolts securing the Legs to the Track.