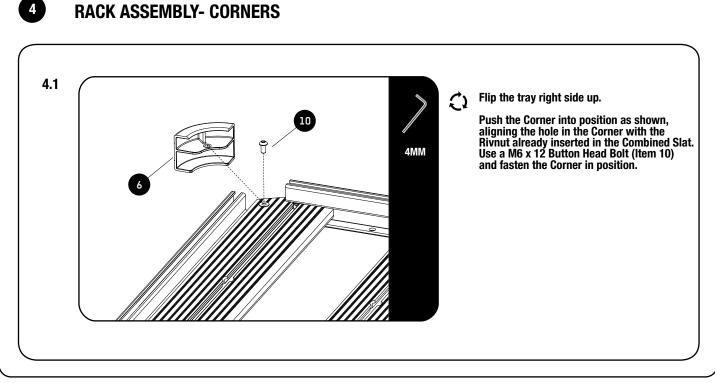

#### **GET ORGANIZED**

1

Depending on which size Slimlime II Tray you order, quantities may vary from those pictured.

Here is what you are looking at for RRSTUNI:

| 1 | IN THE BOX                                                                                                                                                                                                                                                                                                                                                                                                                                                                                                                                                                                                                                                                                              |      |                          |  |
|---|---------------------------------------------------------------------------------------------------------------------------------------------------------------------------------------------------------------------------------------------------------------------------------------------------------------------------------------------------------------------------------------------------------------------------------------------------------------------------------------------------------------------------------------------------------------------------------------------------------------------------------------------------------------------------------------------------------|------|--------------------------|--|
|   | 1                                                                                                                                                                                                                                                                                                                                                                                                                                                                                                                                                                                                                                                                                                       | 32 X | M8 Nyloc Nut             |  |
|   | 2                                                                                                                                                                                                                                                                                                                                                                                                                                                                                                                                                                                                                                                                                                       | 4 X  | M8 x45 Button Head Bolt  |  |
|   | 3                                                                                                                                                                                                                                                                                                                                                                                                                                                                                                                                                                                                                                                                                                       | 2 X  | Thick Joiner Piece       |  |
|   | 4                                                                                                                                                                                                                                                                                                                                                                                                                                                                                                                                                                                                                                                                                                       | 2 X  | Thin Joiner Piece        |  |
|   | 5                                                                                                                                                                                                                                                                                                                                                                                                                                                                                                                                                                                                                                                                                                       | 4 X  | Side Profile             |  |
|   | 6                                                                                                                                                                                                                                                                                                                                                                                                                                                                                                                                                                                                                                                                                                       | 4 X  | Corner                   |  |
|   | 7                                                                                                                                                                                                                                                                                                                                                                                                                                                                                                                                                                                                                                                                                                       | 2 X  | Combined Slat            |  |
|   | 8                                                                                                                                                                                                                                                                                                                                                                                                                                                                                                                                                                                                                                                                                                       | 28 X | M8 x 25 Button Head Bolt |  |
|   | 9                                                                                                                                                                                                                                                                                                                                                                                                                                                                                                                                                                                                                                                                                                       | 12 X | Standard Slat            |  |
|   | 10                                                                                                                                                                                                                                                                                                                                                                                                                                                                                                                                                                                                                                                                                                      | 4 X  | M6 x 10 Button Head Bolt |  |
|   | \ \ \ \ \ \ \ \ \ \ \ \ \ \ \ \ \ \ \ \ \ \ \ \ \ \ \ \ \ \ \ \ \ \ \ \ \ \ \ \ \ \ \ \ \ \ \ \ \ \ \ \ \ \ \ \ \ \ \ \ \ \ \ \ \ \ \ \ \ \ \ \ \ \ \ \ \ \ \ \ \ \ \ \ \ \ \ \ \ \ \ \ \ \ \ \ \ \ \ \ \ \ \ \ \ \ \ \ \ \ \ \ \ \ \ \ \ \ \ \ \ \ \ \ \ \ \ \ \ \ \ \ \ \ \ \ \ \ \ \ \ \ \ \ \ \ \ \ \ \ \ \ \ \ \ \ \ \ \ \ \ \ \ \ \ \ \ \ \ \ \ \ \ \ \ \ \ \ \ \ \ \ \ \ \ \ \ \ \ \ \ \ \ \ \ \ \ \ \ \ \ \ \ \ \ \ \ \ \ \ \ \ \ \ \ \ \ \ \ \ \ \ \ \ \ \ \ \ \ \ \ \ \ \ \ \ \ \ \ \ \ \ \ \ \ \ \ \ \ \ \ \ \ \ \ \ \ \ \ \ \ \ \ \ \ \ \ \ \ \ \ \ \ \ \ \ \ \ \ \ \ \ \ \ \ \ \ \ \ \ \ \ \ \ \ \ \ \ \ \ \ \ \ \ \ \ \ \ \ \ \ \ \ \ \ \ \ \ \ \ \ \ \ \ \ \ \ \ \ \ \ \ \ \ \ \ \ \ \ \ | 1    |                          |  |