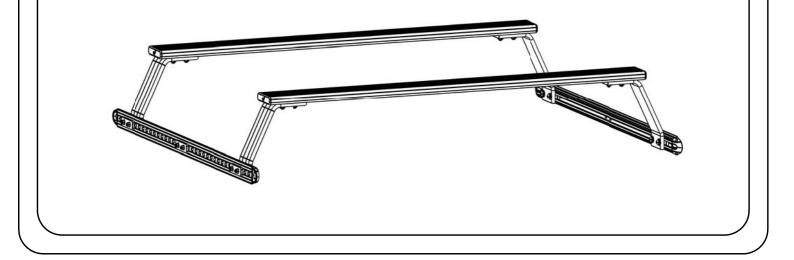

#### **GET ORGANIZED**

1

Depending on which size Slimlime II Tray you order, quantities may vary from those pictured.

Here is what you are looking at for RRSTUNI:

| 1 | IN THE BOX                                                                                                                                                                                                                                                                                                                                                                                                                                                                                                                                                                                                                                                                                              |      |                          |  |
|---|---------------------------------------------------------------------------------------------------------------------------------------------------------------------------------------------------------------------------------------------------------------------------------------------------------------------------------------------------------------------------------------------------------------------------------------------------------------------------------------------------------------------------------------------------------------------------------------------------------------------------------------------------------------------------------------------------------|------|--------------------------|--|
|   | 1                                                                                                                                                                                                                                                                                                                                                                                                                                                                                                                                                                                                                                                                                                       | 32 X | M8 Nyloc Nut             |  |
|   | 2                                                                                                                                                                                                                                                                                                                                                                                                                                                                                                                                                                                                                                                                                                       | 4 X  | M8 x45 Button Head Bolt  |  |
|   | 3                                                                                                                                                                                                                                                                                                                                                                                                                                                                                                                                                                                                                                                                                                       | 2 X  | Thick Joiner Piece       |  |
|   | 4                                                                                                                                                                                                                                                                                                                                                                                                                                                                                                                                                                                                                                                                                                       | 2 X  | Thin Joiner Piece        |  |
|   | 5                                                                                                                                                                                                                                                                                                                                                                                                                                                                                                                                                                                                                                                                                                       | 4 X  | Side Profile             |  |
|   | 6                                                                                                                                                                                                                                                                                                                                                                                                                                                                                                                                                                                                                                                                                                       | 4 X  | Corner                   |  |
|   | 7                                                                                                                                                                                                                                                                                                                                                                                                                                                                                                                                                                                                                                                                                                       | 2 X  | Combined Slat            |  |
|   | 8                                                                                                                                                                                                                                                                                                                                                                                                                                                                                                                                                                                                                                                                                                       | 28 X | M8 x 25 Button Head Bolt |  |
|   | 9                                                                                                                                                                                                                                                                                                                                                                                                                                                                                                                                                                                                                                                                                                       | 12 X | Standard Slat            |  |
|   | 10                                                                                                                                                                                                                                                                                                                                                                                                                                                                                                                                                                                                                                                                                                      | 4 X  | M6 x 10 Button Head Bolt |  |
|   | \ \ \ \ \ \ \ \ \ \ \ \ \ \ \ \ \ \ \ \ \ \ \ \ \ \ \ \ \ \ \ \ \ \ \ \ \ \ \ \ \ \ \ \ \ \ \ \ \ \ \ \ \ \ \ \ \ \ \ \ \ \ \ \ \ \ \ \ \ \ \ \ \ \ \ \ \ \ \ \ \ \ \ \ \ \ \ \ \ \ \ \ \ \ \ \ \ \ \ \ \ \ \ \ \ \ \ \ \ \ \ \ \ \ \ \ \ \ \ \ \ \ \ \ \ \ \ \ \ \ \ \ \ \ \ \ \ \ \ \ \ \ \ \ \ \ \ \ \ \ \ \ \ \ \ \ \ \ \ \ \ \ \ \ \ \ \ \ \ \ \ \ \ \ \ \ \ \ \ \ \ \ \ \ \ \ \ \ \ \ \ \ \ \ \ \ \ \ \ \ \ \ \ \ \ \ \ \ \ \ \ \ \ \ \ \ \ \ \ \ \ \ \ \ \ \ \ \ \ \ \ \ \ \ \ \ \ \ \ \ \ \ \ \ \ \ \ \ \ \ \ \ \ \ \ \ \ \ \ \ \ \ \ \ \ \ \ \ \ \ \ \ \ \ \ \ \ \ \ \ \ \ \ \ \ \ \ \ \ \ \ \ \ \ \ \ \ \ \ \ \ \ \ \ \ \ \ \ \ \ \ \ \ \ \ \ \ \ \ \ \ \ \ \ \ \ \ \ \ \ \ \ \ \ \ \ \ \ \ \ | 1    |                          |  |