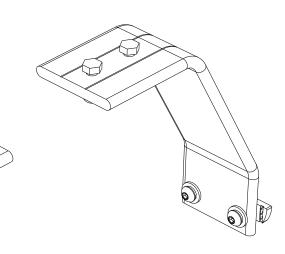

#### UNIVERSAL LOAD BED LEGS 188MM (PAIR)

Thank you for purchasing a Front Runner Universal Load Bed Legs.

Before you start, take a moment to familiarize yourself with the Fitting Instructions and the components received.

## GET ORGANIZED

| IN T         | HE BOX |                             |  |  |
|--------------|--------|-----------------------------|--|--|
| 1            | 2 X    | Leg                         |  |  |
| 2            | 4 X    | M8 x 25 Button Head Bolt    |  |  |
| 3            | 4 X    | M8 Spring Washer            |  |  |
| 4            | 4 X    | M8 x 19 x 2SS Flat Washer   |  |  |
| 5            | 4 X    | M8 Channel Nut              |  |  |
| 6            | 4 X    | M8 Nut Cap                  |  |  |
| 7            | 4 X    | M8 Nyloc Nut                |  |  |
| 8            | 4 X    | M8 x 16 x 1.6SS Flat Washer |  |  |
| 9            | 4 X    | M8 x 25 Hex Bolt            |  |  |
| $\mathbf{X}$ |        |                             |  |  |