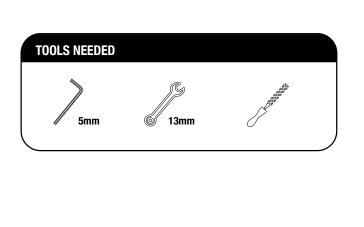

| ltem # | Quantity | Description               |                                                   |
|--------|----------|---------------------------|---------------------------------------------------|
| 1      | 4        | M3 x 6 SELF TAPPING SCREW | You will need:                                    |
| 2      | 12       | M6 x 25 COUNTERSUNK BOLT  | 🗆 4 mm Hex key 🔅 🗆 Marking pen                    |
| 3      | 4        | END CAP                   | 10 mm Wrench                                      |
| 4      | 2        | LOAD BED TRACK            | □ 4 & 7 mm Drill bit □ Small Phillips Screwdriver |
| 5      | 2        | RUBBER TRACK LINER        | Drill machine Friend                              |
| 6      | 6        | CLAMP PLATE               |                                                   |
| 7      | 12       | M6 FLAT WASHER            |                                                   |
| 8      | 12       | M6 NYLOC NUT              |                                                   |
|        |          |                           |                                                   |
|        |          |                           |                                                   |