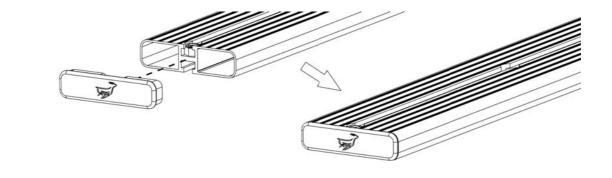

(A) Slide an End Cap (Item 3) into the ends of Track and secure in position using the M3 x 6 Self Tapping Screw (Item 1).

(B) Fit a Plastic End Caps received with your Load Bars into each end of the Load Bars as shown.