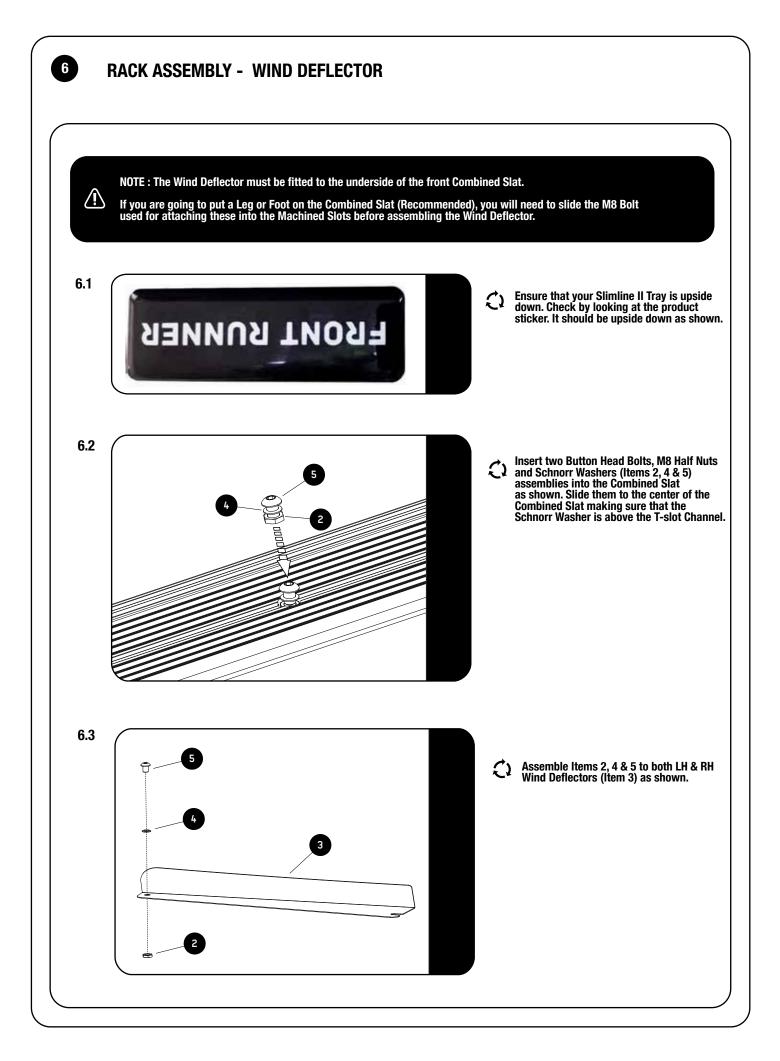

#### **GET ORGANIZED**

1

Depending on which size Slimlime II Tray you order, quantities may vary from those pictured.

Here is what you are looking at for RRSTUNI:

| 1 | IN THE BOX                                                                                                                                                                                                                                                                                                                                                                                                                                                                                                                                                                                                                                                                                              |      |                          |  |
|---|---------------------------------------------------------------------------------------------------------------------------------------------------------------------------------------------------------------------------------------------------------------------------------------------------------------------------------------------------------------------------------------------------------------------------------------------------------------------------------------------------------------------------------------------------------------------------------------------------------------------------------------------------------------------------------------------------------|------|--------------------------|--|
|   | 1                                                                                                                                                                                                                                                                                                                                                                                                                                                                                                                                                                                                                                                                                                       | 32 X | M8 Nyloc Nut             |  |
|   | 2                                                                                                                                                                                                                                                                                                                                                                                                                                                                                                                                                                                                                                                                                                       | 4 X  | M8 x45 Button Head Bolt  |  |
|   | 3                                                                                                                                                                                                                                                                                                                                                                                                                                                                                                                                                                                                                                                                                                       | 2 X  | Thick Joiner Piece       |  |
|   | 4                                                                                                                                                                                                                                                                                                                                                                                                                                                                                                                                                                                                                                                                                                       | 2 X  | Thin Joiner Piece        |  |
|   | 5                                                                                                                                                                                                                                                                                                                                                                                                                                                                                                                                                                                                                                                                                                       | 4 X  | Side Profile             |  |
|   | 6                                                                                                                                                                                                                                                                                                                                                                                                                                                                                                                                                                                                                                                                                                       | 4 X  | Corner                   |  |
|   | 7                                                                                                                                                                                                                                                                                                                                                                                                                                                                                                                                                                                                                                                                                                       | 2 X  | Combined Slat            |  |
|   | 8                                                                                                                                                                                                                                                                                                                                                                                                                                                                                                                                                                                                                                                                                                       | 28 X | M8 x 25 Button Head Bolt |  |
|   | 9                                                                                                                                                                                                                                                                                                                                                                                                                                                                                                                                                                                                                                                                                                       | 12 X | Standard Slat            |  |
|   | 10                                                                                                                                                                                                                                                                                                                                                                                                                                                                                                                                                                                                                                                                                                      | 4 X  | M6 x 10 Button Head Bolt |  |
|   | \ \ \ \ \ \ \ \ \ \ \ \ \ \ \ \ \ \ \ \ \ \ \ \ \ \ \ \ \ \ \ \ \ \ \ \ \ \ \ \ \ \ \ \ \ \ \ \ \ \ \ \ \ \ \ \ \ \ \ \ \ \ \ \ \ \ \ \ \ \ \ \ \ \ \ \ \ \ \ \ \ \ \ \ \ \ \ \ \ \ \ \ \ \ \ \ \ \ \ \ \ \ \ \ \ \ \ \ \ \ \ \ \ \ \ \ \ \ \ \ \ \ \ \ \ \ \ \ \ \ \ \ \ \ \ \ \ \ \ \ \ \ \ \ \ \ \ \ \ \ \ \ \ \ \ \ \ \ \ \ \ \ \ \ \ \ \ \ \ \ \ \ \ \ \ \ \ \ \ \ \ \ \ \ \ \ \ \ \ \ \ \ \ \ \ \ \ \ \ \ \ \ \ \ \ \ \ \ \ \ \ \ \ \ \ \ \ \ \ \ \ \ \ \ \ \ \ \ \ \ \ \ \ \ \ \ \ \ \ \ \ \ \ \ \ \ \ \ \ \ \ \ \ \ \ \ \ \ \ \ \ \ \ \ \ \ \ \ \ \ \ \ \ \ \ \ \ \ \ \ \ \ \ \ \ \ \ \ \ \ \ \ \ \ \ \ \ \ \ \ \ \ \ \ \ \ \ \ \ \ \ \ \ \ \ \ \ \ \ \ \ \ \ \ \ \ \ \ \ \ \ \ \ \ \ \ \ \ \ \ | 1    |                          |  |