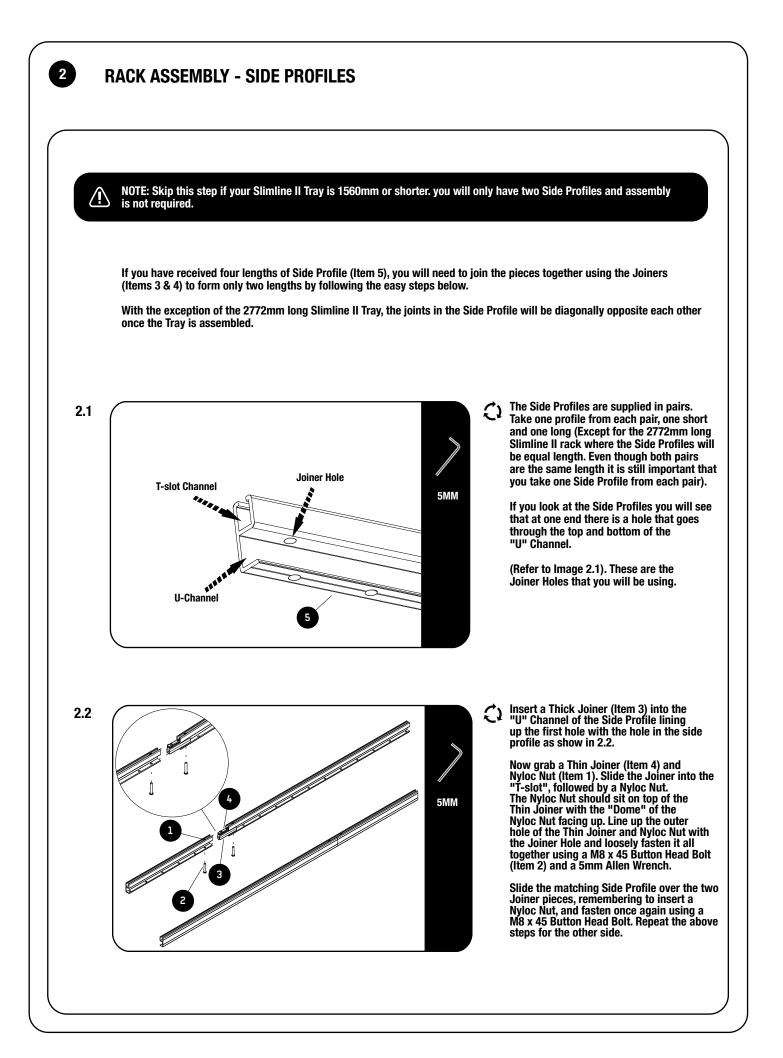

#### **GET ORGANIZED**

1

Depending on which size Slimlime II Tray you order, quantities may vary from those pictured.

Here is what you are looking at for RRSTUNI:

| 1 | IN THE BOX                                                                                                                                                                                                                                                                                                                                                                                                                                                                                                                                                                                                                                                                                              |      |                          |  |
|---|---------------------------------------------------------------------------------------------------------------------------------------------------------------------------------------------------------------------------------------------------------------------------------------------------------------------------------------------------------------------------------------------------------------------------------------------------------------------------------------------------------------------------------------------------------------------------------------------------------------------------------------------------------------------------------------------------------|------|--------------------------|--|
|   | 1                                                                                                                                                                                                                                                                                                                                                                                                                                                                                                                                                                                                                                                                                                       | 32 X | M8 Nyloc Nut             |  |
|   | 2                                                                                                                                                                                                                                                                                                                                                                                                                                                                                                                                                                                                                                                                                                       | 4 X  | M8 x45 Button Head Bolt  |  |
|   | 3                                                                                                                                                                                                                                                                                                                                                                                                                                                                                                                                                                                                                                                                                                       | 2 X  | Thick Joiner Piece       |  |
|   | 4                                                                                                                                                                                                                                                                                                                                                                                                                                                                                                                                                                                                                                                                                                       | 2 X  | Thin Joiner Piece        |  |
|   | 5                                                                                                                                                                                                                                                                                                                                                                                                                                                                                                                                                                                                                                                                                                       | 4 X  | Side Profile             |  |
|   | 6                                                                                                                                                                                                                                                                                                                                                                                                                                                                                                                                                                                                                                                                                                       | 4 X  | Corner                   |  |
|   | 7                                                                                                                                                                                                                                                                                                                                                                                                                                                                                                                                                                                                                                                                                                       | 2 X  | Combined Slat            |  |
|   | 8                                                                                                                                                                                                                                                                                                                                                                                                                                                                                                                                                                                                                                                                                                       | 28 X | M8 x 25 Button Head Bolt |  |
|   | 9                                                                                                                                                                                                                                                                                                                                                                                                                                                                                                                                                                                                                                                                                                       | 12 X | Standard Slat            |  |
|   | 10                                                                                                                                                                                                                                                                                                                                                                                                                                                                                                                                                                                                                                                                                                      | 4 X  | M6 x 10 Button Head Bolt |  |
|   | \ \ \ \ \ \ \ \ \ \ \ \ \ \ \ \ \ \ \ \ \ \ \ \ \ \ \ \ \ \ \ \ \ \ \ \ \ \ \ \ \ \ \ \ \ \ \ \ \ \ \ \ \ \ \ \ \ \ \ \ \ \ \ \ \ \ \ \ \ \ \ \ \ \ \ \ \ \ \ \ \ \ \ \ \ \ \ \ \ \ \ \ \ \ \ \ \ \ \ \ \ \ \ \ \ \ \ \ \ \ \ \ \ \ \ \ \ \ \ \ \ \ \ \ \ \ \ \ \ \ \ \ \ \ \ \ \ \ \ \ \ \ \ \ \ \ \ \ \ \ \ \ \ \ \ \ \ \ \ \ \ \ \ \ \ \ \ \ \ \ \ \ \ \ \ \ \ \ \ \ \ \ \ \ \ \ \ \ \ \ \ \ \ \ \ \ \ \ \ \ \ \ \ \ \ \ \ \ \ \ \ \ \ \ \ \ \ \ \ \ \ \ \ \ \ \ \ \ \ \ \ \ \ \ \ \ \ \ \ \ \ \ \ \ \ \ \ \ \ \ \ \ \ \ \ \ \ \ \ \ \ \ \ \ \ \ \ \ \ \ \ \ \ \ \ \ \ \ \ \ \ \ \ \ \ \ \ \ \ \ \ \ \ \ \ \ \ \ \ \ \ \ \ \ \ \ \ \ \ \ \ \ \ \ \ \ \ \ \ \ \ \ \ \ \ \ \ \ \ \ \ \ \ \ \ \ \ \ \ \ | 1    |                          |  |