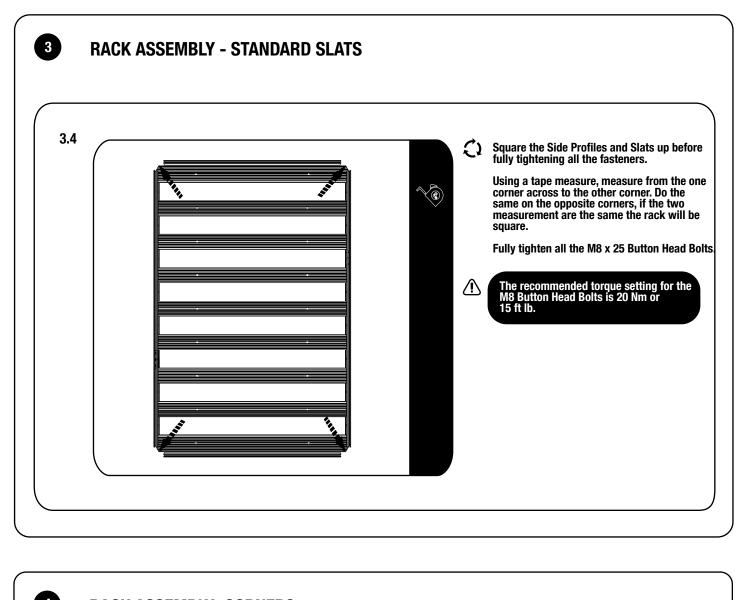

#### **GET ORGANIZED**

1

Depending on which size Slimlime II Tray you order, quantities may vary from those pictured.

Here is what you are looking at for RRSTUNI:

| 1 | IN THE BOX                                                                                                                                                                                                                                                                                                                                                                                                                                                                                                                                                                                                                                                                                              |      |                          |  |
|---|---------------------------------------------------------------------------------------------------------------------------------------------------------------------------------------------------------------------------------------------------------------------------------------------------------------------------------------------------------------------------------------------------------------------------------------------------------------------------------------------------------------------------------------------------------------------------------------------------------------------------------------------------------------------------------------------------------|------|--------------------------|--|
|   | 1                                                                                                                                                                                                                                                                                                                                                                                                                                                                                                                                                                                                                                                                                                       | 32 X | M8 Nyloc Nut             |  |
|   | 2                                                                                                                                                                                                                                                                                                                                                                                                                                                                                                                                                                                                                                                                                                       | 4 X  | M8 x45 Button Head Bolt  |  |
|   | 3                                                                                                                                                                                                                                                                                                                                                                                                                                                                                                                                                                                                                                                                                                       | 2 X  | Thick Joiner Piece       |  |
|   | 4                                                                                                                                                                                                                                                                                                                                                                                                                                                                                                                                                                                                                                                                                                       | 2 X  | Thin Joiner Piece        |  |
|   | 5                                                                                                                                                                                                                                                                                                                                                                                                                                                                                                                                                                                                                                                                                                       | 4 X  | Side Profile             |  |
|   | 6                                                                                                                                                                                                                                                                                                                                                                                                                                                                                                                                                                                                                                                                                                       | 4 X  | Corner                   |  |
|   | 7                                                                                                                                                                                                                                                                                                                                                                                                                                                                                                                                                                                                                                                                                                       | 2 X  | Combined Slat            |  |
|   | 8                                                                                                                                                                                                                                                                                                                                                                                                                                                                                                                                                                                                                                                                                                       | 28 X | M8 x 25 Button Head Bolt |  |
|   | 9                                                                                                                                                                                                                                                                                                                                                                                                                                                                                                                                                                                                                                                                                                       | 12 X | Standard Slat            |  |
|   | 10                                                                                                                                                                                                                                                                                                                                                                                                                                                                                                                                                                                                                                                                                                      | 4 X  | M6 x 10 Button Head Bolt |  |
|   | \ \ \ \ \ \ \ \ \ \ \ \ \ \ \ \ \ \ \ \ \ \ \ \ \ \ \ \ \ \ \ \ \ \ \ \ \ \ \ \ \ \ \ \ \ \ \ \ \ \ \ \ \ \ \ \ \ \ \ \ \ \ \ \ \ \ \ \ \ \ \ \ \ \ \ \ \ \ \ \ \ \ \ \ \ \ \ \ \ \ \ \ \ \ \ \ \ \ \ \ \ \ \ \ \ \ \ \ \ \ \ \ \ \ \ \ \ \ \ \ \ \ \ \ \ \ \ \ \ \ \ \ \ \ \ \ \ \ \ \ \ \ \ \ \ \ \ \ \ \ \ \ \ \ \ \ \ \ \ \ \ \ \ \ \ \ \ \ \ \ \ \ \ \ \ \ \ \ \ \ \ \ \ \ \ \ \ \ \ \ \ \ \ \ \ \ \ \ \ \ \ \ \ \ \ \ \ \ \ \ \ \ \ \ \ \ \ \ \ \ \ \ \ \ \ \ \ \ \ \ \ \ \ \ \ \ \ \ \ \ \ \ \ \ \ \ \ \ \ \ \ \ \ \ \ \ \ \ \ \ \ \ \ \ \ \ \ \ \ \ \ \ \ \ \ \ \ \ \ \ \ \ \ \ \ \ \ \ \ \ \ \ \ \ \ \ \ \ \ \ \ \ \ \ \ \ \ \ \ \ \ \ \ \ \ \ \ \ \ \ \ \ \ \ \ \ \ \ \ \ \ \ \ \ \ \ \ \ \ \ | 1    |                          |  |