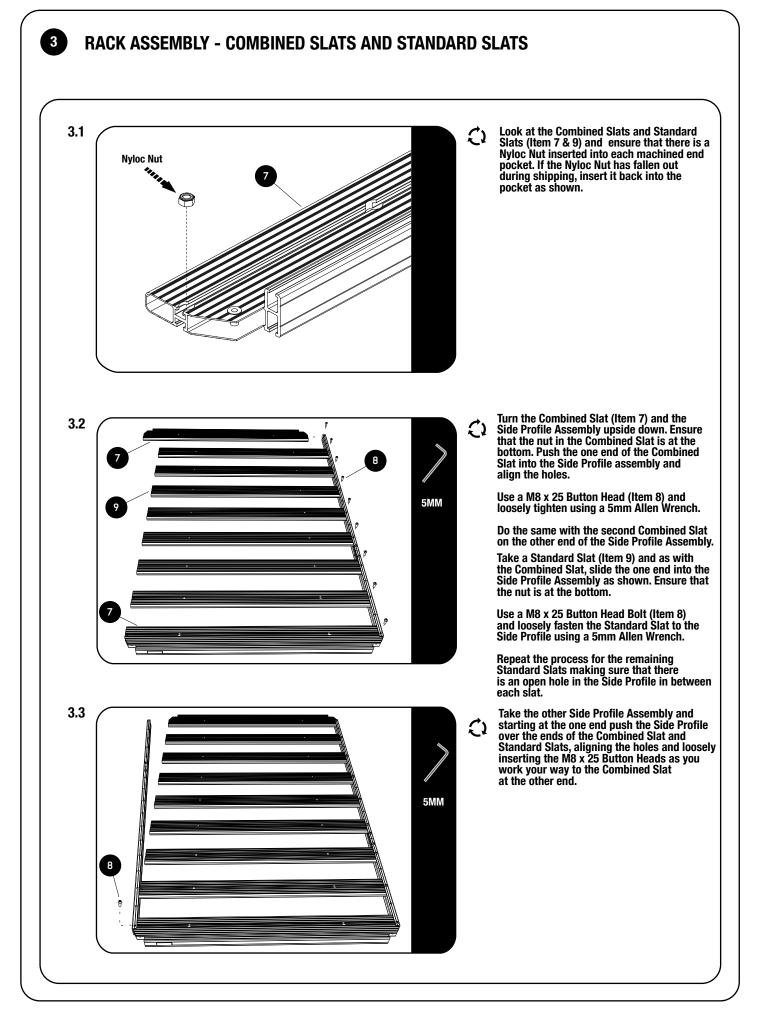

#### **GET ORGANIZED**

1

Depending on which size Slimlime II Tray you order, quantities may vary from those pictured.

Here is what you are looking at for RRSTUNI:

| 1 | IN THE BOX                                                                                                                                                                                                                                                                                                                                                                                                                                                                                                                                                                                                                                                                                              |      |                          |  |
|---|---------------------------------------------------------------------------------------------------------------------------------------------------------------------------------------------------------------------------------------------------------------------------------------------------------------------------------------------------------------------------------------------------------------------------------------------------------------------------------------------------------------------------------------------------------------------------------------------------------------------------------------------------------------------------------------------------------|------|--------------------------|--|
|   | 1                                                                                                                                                                                                                                                                                                                                                                                                                                                                                                                                                                                                                                                                                                       | 32 X | M8 Nyloc Nut             |  |
|   | 2                                                                                                                                                                                                                                                                                                                                                                                                                                                                                                                                                                                                                                                                                                       | 4 X  | M8 x45 Button Head Bolt  |  |
|   | 3                                                                                                                                                                                                                                                                                                                                                                                                                                                                                                                                                                                                                                                                                                       | 2 X  | Thick Joiner Piece       |  |
|   | 4                                                                                                                                                                                                                                                                                                                                                                                                                                                                                                                                                                                                                                                                                                       | 2 X  | Thin Joiner Piece        |  |
|   | 5                                                                                                                                                                                                                                                                                                                                                                                                                                                                                                                                                                                                                                                                                                       | 4 X  | Side Profile             |  |
|   | 6                                                                                                                                                                                                                                                                                                                                                                                                                                                                                                                                                                                                                                                                                                       | 4 X  | Corner                   |  |
|   | 7                                                                                                                                                                                                                                                                                                                                                                                                                                                                                                                                                                                                                                                                                                       | 2 X  | Combined Slat            |  |
|   | 8                                                                                                                                                                                                                                                                                                                                                                                                                                                                                                                                                                                                                                                                                                       | 28 X | M8 x 25 Button Head Bolt |  |
|   | 9                                                                                                                                                                                                                                                                                                                                                                                                                                                                                                                                                                                                                                                                                                       | 12 X | Standard Slat            |  |
|   | 10                                                                                                                                                                                                                                                                                                                                                                                                                                                                                                                                                                                                                                                                                                      | 4 X  | M6 x 10 Button Head Bolt |  |
|   | \ \ \ \ \ \ \ \ \ \ \ \ \ \ \ \ \ \ \ \ \ \ \ \ \ \ \ \ \ \ \ \ \ \ \ \ \ \ \ \ \ \ \ \ \ \ \ \ \ \ \ \ \ \ \ \ \ \ \ \ \ \ \ \ \ \ \ \ \ \ \ \ \ \ \ \ \ \ \ \ \ \ \ \ \ \ \ \ \ \ \ \ \ \ \ \ \ \ \ \ \ \ \ \ \ \ \ \ \ \ \ \ \ \ \ \ \ \ \ \ \ \ \ \ \ \ \ \ \ \ \ \ \ \ \ \ \ \ \ \ \ \ \ \ \ \ \ \ \ \ \ \ \ \ \ \ \ \ \ \ \ \ \ \ \ \ \ \ \ \ \ \ \ \ \ \ \ \ \ \ \ \ \ \ \ \ \ \ \ \ \ \ \ \ \ \ \ \ \ \ \ \ \ \ \ \ \ \ \ \ \ \ \ \ \ \ \ \ \ \ \ \ \ \ \ \ \ \ \ \ \ \ \ \ \ \ \ \ \ \ \ \ \ \ \ \ \ \ \ \ \ \ \ \ \ \ \ \ \ \ \ \ \ \ \ \ \ \ \ \ \ \ \ \ \ \ \ \ \ \ \ \ \ \ \ \ \ \ \ \ \ \ \ \ \ \ \ \ \ \ \ \ \ \ \ \ \ \ \ \ \ \ \ \ \ \ \ \ \ \ \ \ \ \ \ \ \ \ \ \ \ \ \ \ \ \ \ \ \ \ | 1    |                          |  |