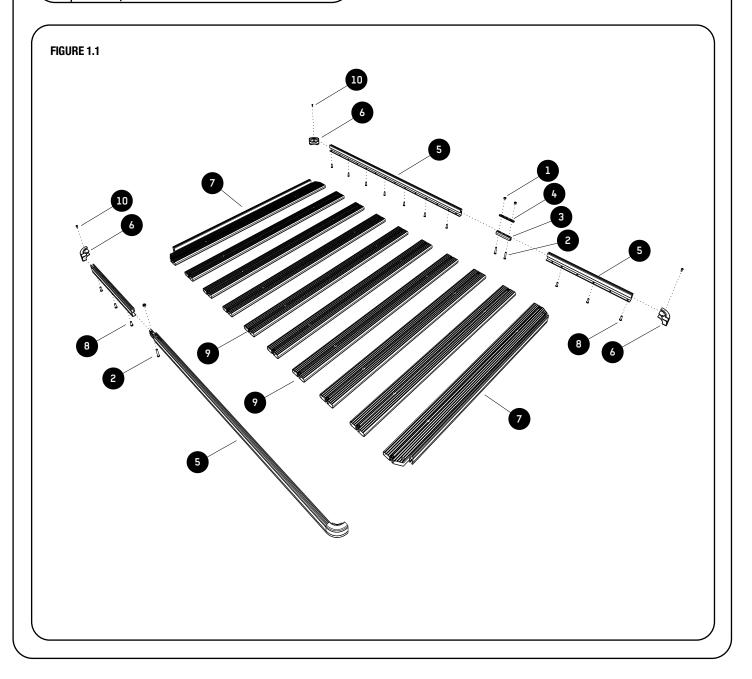

#### **GET ORGANIZED**

1

Depending on which size Slimlime II Tray you order, quantities may vary from those pictured.

Here is what you are looking at for RRSTUNI:

| 1 | IN THE BOX                                                                                                                                                                                                                                                                                                                                                                                                                                                                                                                                                                                                                                                                                              |      |                          |  |
|---|---------------------------------------------------------------------------------------------------------------------------------------------------------------------------------------------------------------------------------------------------------------------------------------------------------------------------------------------------------------------------------------------------------------------------------------------------------------------------------------------------------------------------------------------------------------------------------------------------------------------------------------------------------------------------------------------------------|------|--------------------------|--|
|   | 1                                                                                                                                                                                                                                                                                                                                                                                                                                                                                                                                                                                                                                                                                                       | 32 X | M8 Nyloc Nut             |  |
|   | 2                                                                                                                                                                                                                                                                                                                                                                                                                                                                                                                                                                                                                                                                                                       | 4 X  | M8 x45 Button Head Bolt  |  |
|   | 3                                                                                                                                                                                                                                                                                                                                                                                                                                                                                                                                                                                                                                                                                                       | 2 X  | Thick Joiner Piece       |  |
|   | 4                                                                                                                                                                                                                                                                                                                                                                                                                                                                                                                                                                                                                                                                                                       | 2 X  | Thin Joiner Piece        |  |
|   | 5                                                                                                                                                                                                                                                                                                                                                                                                                                                                                                                                                                                                                                                                                                       | 4 X  | Side Profile             |  |
|   | 6                                                                                                                                                                                                                                                                                                                                                                                                                                                                                                                                                                                                                                                                                                       | 4 X  | Corner                   |  |
|   | 7                                                                                                                                                                                                                                                                                                                                                                                                                                                                                                                                                                                                                                                                                                       | 2 X  | Combined Slat            |  |
|   | 8                                                                                                                                                                                                                                                                                                                                                                                                                                                                                                                                                                                                                                                                                                       | 28 X | M8 x 25 Button Head Bolt |  |
|   | 9                                                                                                                                                                                                                                                                                                                                                                                                                                                                                                                                                                                                                                                                                                       | 12 X | Standard Slat            |  |
|   | 10                                                                                                                                                                                                                                                                                                                                                                                                                                                                                                                                                                                                                                                                                                      | 4 X  | M6 x 10 Button Head Bolt |  |
|   | \ \ \ \ \ \ \ \ \ \ \ \ \ \ \ \ \ \ \ \ \ \ \ \ \ \ \ \ \ \ \ \ \ \ \ \ \ \ \ \ \ \ \ \ \ \ \ \ \ \ \ \ \ \ \ \ \ \ \ \ \ \ \ \ \ \ \ \ \ \ \ \ \ \ \ \ \ \ \ \ \ \ \ \ \ \ \ \ \ \ \ \ \ \ \ \ \ \ \ \ \ \ \ \ \ \ \ \ \ \ \ \ \ \ \ \ \ \ \ \ \ \ \ \ \ \ \ \ \ \ \ \ \ \ \ \ \ \ \ \ \ \ \ \ \ \ \ \ \ \ \ \ \ \ \ \ \ \ \ \ \ \ \ \ \ \ \ \ \ \ \ \ \ \ \ \ \ \ \ \ \ \ \ \ \ \ \ \ \ \ \ \ \ \ \ \ \ \ \ \ \ \ \ \ \ \ \ \ \ \ \ \ \ \ \ \ \ \ \ \ \ \ \ \ \ \ \ \ \ \ \ \ \ \ \ \ \ \ \ \ \ \ \ \ \ \ \ \ \ \ \ \ \ \ \ \ \ \ \ \ \ \ \ \ \ \ \ \ \ \ \ \ \ \ \ \ \ \ \ \ \ \ \ \ \ \ \ \ \ \ \ \ \ \ \ \ \ \ \ \ \ \ \ \ \ \ \ \ \ \ \ \ \ \ \ \ \ \ \ \ \ \ \ \ \ \ \ \ \ \ \ \ \ \ \ \ \ \ \ \ | 1    |                          |  |