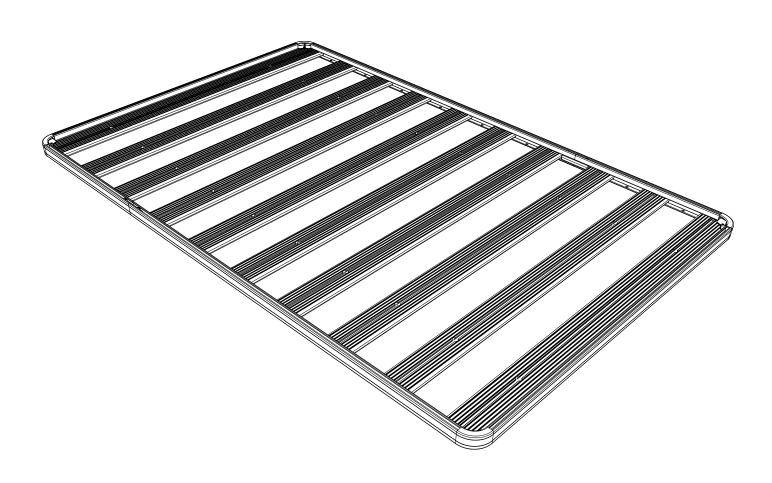

#### **GET ORGANIZED**

1

Depending on which size Slimlime II Tray you order, quantities may vary from those pictured.

Here is what you are looking at for RRSTUNI:

| 1 | IN THE BOX                                                                                                                                                                                                                                                                                                                                                                                                                                                                                                                                                                                                                                                                                              |      |                          |  |
|---|---------------------------------------------------------------------------------------------------------------------------------------------------------------------------------------------------------------------------------------------------------------------------------------------------------------------------------------------------------------------------------------------------------------------------------------------------------------------------------------------------------------------------------------------------------------------------------------------------------------------------------------------------------------------------------------------------------|------|--------------------------|--|
|   | 1                                                                                                                                                                                                                                                                                                                                                                                                                                                                                                                                                                                                                                                                                                       | 32 X | M8 Nyloc Nut             |  |
|   | 2                                                                                                                                                                                                                                                                                                                                                                                                                                                                                                                                                                                                                                                                                                       | 4 X  | M8 x45 Button Head Bolt  |  |
|   | 3                                                                                                                                                                                                                                                                                                                                                                                                                                                                                                                                                                                                                                                                                                       | 2 X  | Thick Joiner Piece       |  |
|   | 4                                                                                                                                                                                                                                                                                                                                                                                                                                                                                                                                                                                                                                                                                                       | 2 X  | Thin Joiner Piece        |  |
|   | 5                                                                                                                                                                                                                                                                                                                                                                                                                                                                                                                                                                                                                                                                                                       | 4 X  | Side Profile             |  |
|   | 6                                                                                                                                                                                                                                                                                                                                                                                                                                                                                                                                                                                                                                                                                                       | 4 X  | Corner                   |  |
|   | 7                                                                                                                                                                                                                                                                                                                                                                                                                                                                                                                                                                                                                                                                                                       | 2 X  | Combined Slat            |  |
|   | 8                                                                                                                                                                                                                                                                                                                                                                                                                                                                                                                                                                                                                                                                                                       | 28 X | M8 x 25 Button Head Bolt |  |
|   | 9                                                                                                                                                                                                                                                                                                                                                                                                                                                                                                                                                                                                                                                                                                       | 12 X | Standard Slat            |  |
|   | 10                                                                                                                                                                                                                                                                                                                                                                                                                                                                                                                                                                                                                                                                                                      | 4 X  | M6 x 10 Button Head Bolt |  |
|   | \ \ \ \ \ \ \ \ \ \ \ \ \ \ \ \ \ \ \ \ \ \ \ \ \ \ \ \ \ \ \ \ \ \ \ \ \ \ \ \ \ \ \ \ \ \ \ \ \ \ \ \ \ \ \ \ \ \ \ \ \ \ \ \ \ \ \ \ \ \ \ \ \ \ \ \ \ \ \ \ \ \ \ \ \ \ \ \ \ \ \ \ \ \ \ \ \ \ \ \ \ \ \ \ \ \ \ \ \ \ \ \ \ \ \ \ \ \ \ \ \ \ \ \ \ \ \ \ \ \ \ \ \ \ \ \ \ \ \ \ \ \ \ \ \ \ \ \ \ \ \ \ \ \ \ \ \ \ \ \ \ \ \ \ \ \ \ \ \ \ \ \ \ \ \ \ \ \ \ \ \ \ \ \ \ \ \ \ \ \ \ \ \ \ \ \ \ \ \ \ \ \ \ \ \ \ \ \ \ \ \ \ \ \ \ \ \ \ \ \ \ \ \ \ \ \ \ \ \ \ \ \ \ \ \ \ \ \ \ \ \ \ \ \ \ \ \ \ \ \ \ \ \ \ \ \ \ \ \ \ \ \ \ \ \ \ \ \ \ \ \ \ \ \ \ \ \ \ \ \ \ \ \ \ \ \ \ \ \ \ \ \ \ \ \ \ \ \ \ \ \ \ \ \ \ \ \ \ \ \ \ \ \ \ \ \ \ \ \ \ \ \ \ \ \ \ \ \ \ \ \ \ \ \ \ \ \ \ \ \ | 1    |                          |  |