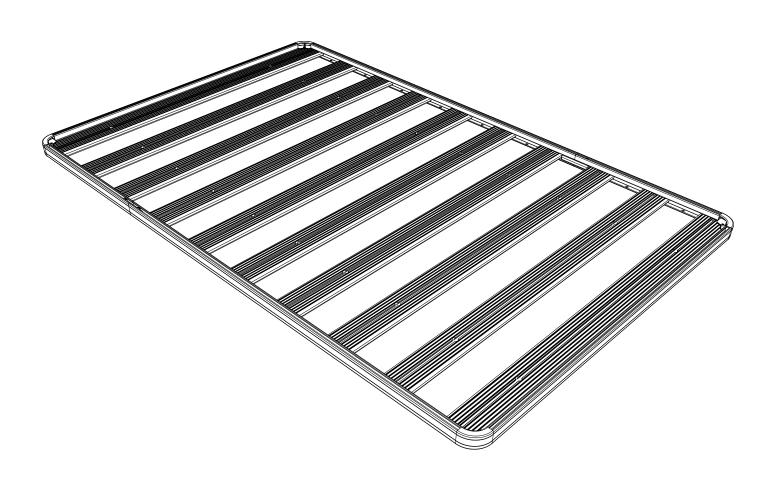

### **GET ORGANIZED**

1

Depending on which size Slimlime II Tray you order, quantities may vary from those pictured.

Here is what you are looking at for RRSTUNI:

| 1 | IN T                                                                                                                                                                                                                                                                                                                                                                                                                                                                                                                                                                                                                                                                                                    | HE BOX |                          |  |
|---|---------------------------------------------------------------------------------------------------------------------------------------------------------------------------------------------------------------------------------------------------------------------------------------------------------------------------------------------------------------------------------------------------------------------------------------------------------------------------------------------------------------------------------------------------------------------------------------------------------------------------------------------------------------------------------------------------------|--------|--------------------------|--|
|   | 1                                                                                                                                                                                                                                                                                                                                                                                                                                                                                                                                                                                                                                                                                                       | 32 X   | M8 Nyloc Nut             |  |
|   | 2                                                                                                                                                                                                                                                                                                                                                                                                                                                                                                                                                                                                                                                                                                       | 4 X    | M8 x45 Button Head Bolt  |  |
|   | 3                                                                                                                                                                                                                                                                                                                                                                                                                                                                                                                                                                                                                                                                                                       | 2 X    | Thick Joiner Piece       |  |
|   | 4                                                                                                                                                                                                                                                                                                                                                                                                                                                                                                                                                                                                                                                                                                       | 2 X    | Thin Joiner Piece        |  |
|   | 5                                                                                                                                                                                                                                                                                                                                                                                                                                                                                                                                                                                                                                                                                                       | 4 X    | Side Profile             |  |
|   | 6                                                                                                                                                                                                                                                                                                                                                                                                                                                                                                                                                                                                                                                                                                       | 4 X    | Corner                   |  |
|   | 7                                                                                                                                                                                                                                                                                                                                                                                                                                                                                                                                                                                                                                                                                                       | 2 X    | Combined Slat            |  |
|   | 8                                                                                                                                                                                                                                                                                                                                                                                                                                                                                                                                                                                                                                                                                                       | 28 X   | M8 x 25 Button Head Bolt |  |
|   | 9                                                                                                                                                                                                                                                                                                                                                                                                                                                                                                                                                                                                                                                                                                       | 12 X   | Standard Slat            |  |
|   | 10                                                                                                                                                                                                                                                                                                                                                                                                                                                                                                                                                                                                                                                                                                      | 4 X    | M6 x 10 Button Head Bolt |  |
|   | \ \ \ \ \ \ \ \ \ \ \ \ \ \ \ \ \ \ \ \ \ \ \ \ \ \ \ \ \ \ \ \ \ \ \ \ \ \ \ \ \ \ \ \ \ \ \ \ \ \ \ \ \ \ \ \ \ \ \ \ \ \ \ \ \ \ \ \ \ \ \ \ \ \ \ \ \ \ \ \ \ \ \ \ \ \ \ \ \ \ \ \ \ \ \ \ \ \ \ \ \ \ \ \ \ \ \ \ \ \ \ \ \ \ \ \ \ \ \ \ \ \ \ \ \ \ \ \ \ \ \ \ \ \ \ \ \ \ \ \ \ \ \ \ \ \ \ \ \ \ \ \ \ \ \ \ \ \ \ \ \ \ \ \ \ \ \ \ \ \ \ \ \ \ \ \ \ \ \ \ \ \ \ \ \ \ \ \ \ \ \ \ \ \ \ \ \ \ \ \ \ \ \ \ \ \ \ \ \ \ \ \ \ \ \ \ \ \ \ \ \ \ \ \ \ \ \ \ \ \ \ \ \ \ \ \ \ \ \ \ \ \ \ \ \ \ \ \ \ \ \ \ \ \ \ \ \ \ \ \ \ \ \ \ \ \ \ \ \ \ \ \ \ \ \ \ \ \ \ \ \ \ \ \ \ \ \ \ \ \ \ \ \ \ \ \ \ \ \ \ \ \ \ \ \ \ \ \ \ \ \ \ \ \ \ \ \ \ \ \ \ \ \ \ \ \ \ \ \ \ \ \ \ \ \ \ \ \ \ \ | 1      |                          |  |