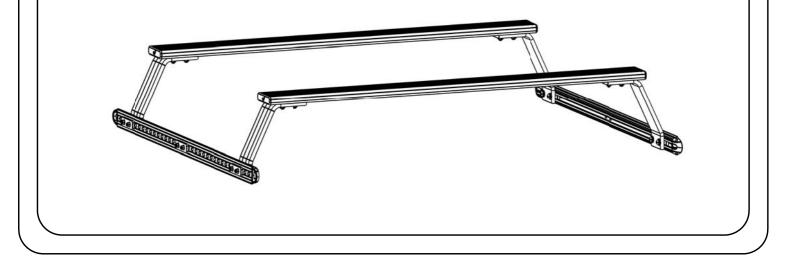

## **INSTALLATION OF LOAD BARS CONT...**

3

( 🗛 )

(**D**) Position the Load Bay Legs as required and secure in position. Turn the Load Bars over so that the Bolts inserted in Step 2B are facing down. Lower the Load Bars onto the Legs, lining up the bolts in the Load Bars with the holes in the Legs. You may need to adjust the position of the Bolts.

Place the M8 Flat Washers and M8 Nyloc Nuts supplied with the Universal Load Bed Legs onto the Bolts securing the Load Bars to the Legs and hand tighten. Center the Load Bars Left to Right. Apply weight/downward pressure to the Load Bars so that they are sitting flush onto the Legs and fasten the M8 Nyloc Nuts securing the Rack to the Legs. Place a M8 Nut Cap supplied with the Universal Load Bed Legs over each of the M8 Nyloc Nuts.

Congratulations, you have completed your installation. Take a step back and admire your work. Good Job!