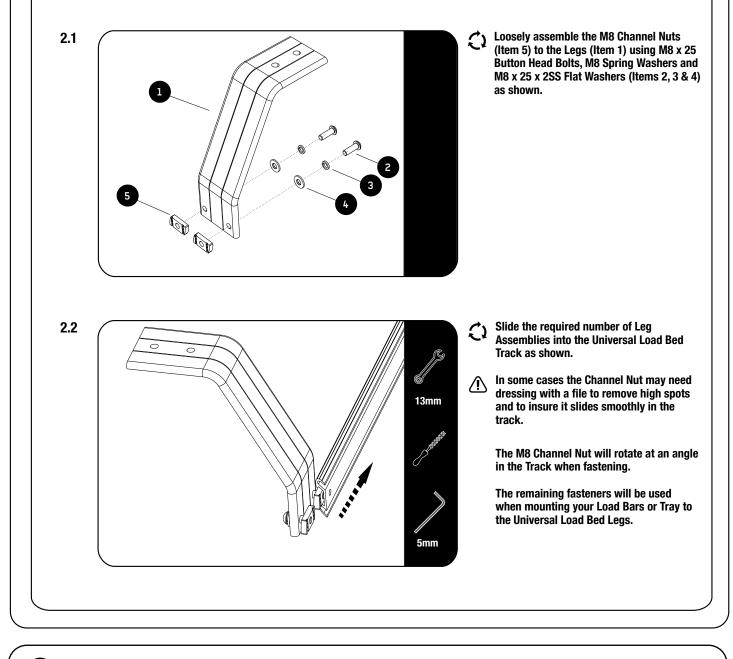

## GET ORGANIZED

| IN T         | HE BOX |                             |  |  |
|--------------|--------|-----------------------------|--|--|
| 1            | 2 X    | Leg                         |  |  |
| 2            | 4 X    | M8 x 25 Button Head Bolt    |  |  |
| 3            | 4 X    | M8 Spring Washer            |  |  |
| 4            | 4 X    | M8 x 19 x 2SS Flat Washer   |  |  |
| 5            | 4 X    | M8 Channel Nut              |  |  |
| 6            | 4 X    | M8 Nut Cap                  |  |  |
| 7            | 4 X    | M8 Nyloc Nut                |  |  |
| 8            | 4 X    | M8 x 16 x 1.6SS Flat Washer |  |  |
| 9            | 4 X    | M8 x 25 Hex Bolt            |  |  |
| $\mathbf{X}$ |        |                             |  |  |