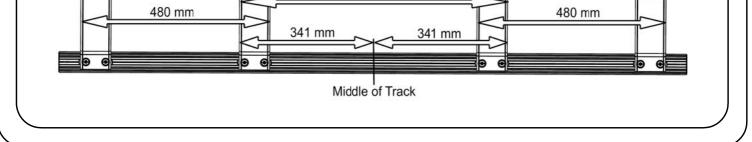

# INSTALL LOAD BED TRACKS

(A) Here is what you are looking at for TBRU004. Please note that only one side's components are shown below. Familiarize yourself with the parts and then step away from the work area and read through these instructions from beginning to end. Take a moment as a little prep now may save you a lot of time later.

| Item # | Quantity    | Description               |                                                   |
|--------|-------------|---------------------------|---------------------------------------------------|
| 1      | 4           | M3 x 6 SELF TAPPING SCREW | You will need:                                    |
| 2      | 16          | M6 x 25 COUNTERSUNK BOLT  | 🗆 4 mm Hex key 🔅 🗆 Marking pen                    |
| 3      | 4           | END CAP                   | 10 mm Wrench                                      |
| 4      | 2           | LOAD BED TRACK            | □ 4 & 7 mm Drill bit □ Small Phillips Screwdriver |
| 5      | 2           | RUBBER TRACK LINER        | Drill machine Friend                              |
| 6      | 8           | CLAMP PLATE               |                                                   |
| 7      | 16          | M6 FLAT WASHER            |                                                   |
| 8      | 16          | M6 NYLOC NUT              |                                                   |
|        | <b>&gt;</b> |                           |                                                   |