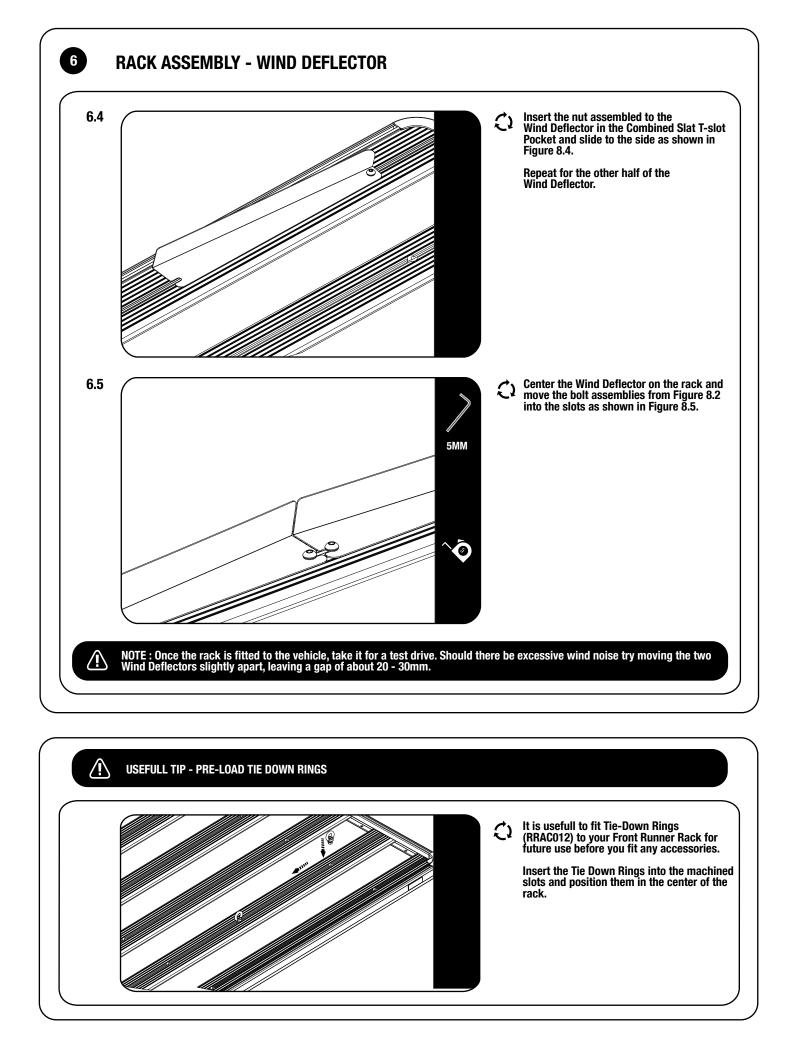

### **CHECK YOUR VEHICLE INSTALLATION GUIDE**

7.1

7

Now that your Slimline II Tray is assembled, get your Rack Kit Installation Guide out and follow the instructions to fit the Slimline II Tray to your specific vehicle.