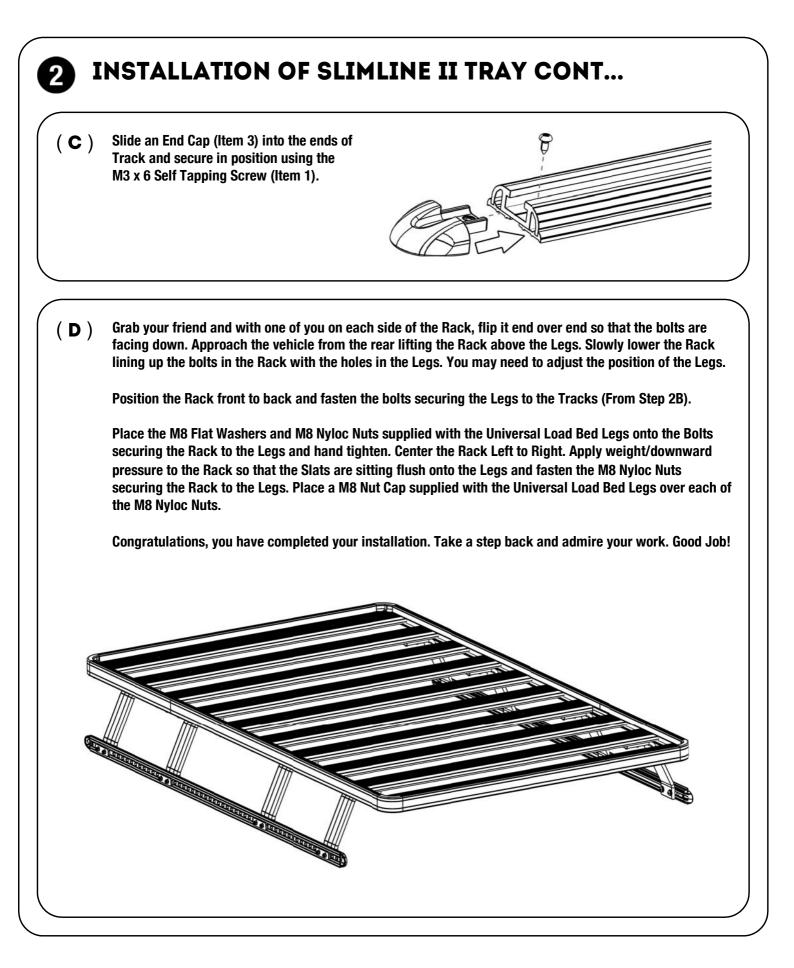

(A) Slide an End Cap (Item 3) into the ends of Track and secure in position using the M3 x 6 Self Tapping Screw (Item 1).

(**B**) Fit a Plastic End Caps received with your Load Bars into each end of the Load Bars as shown.