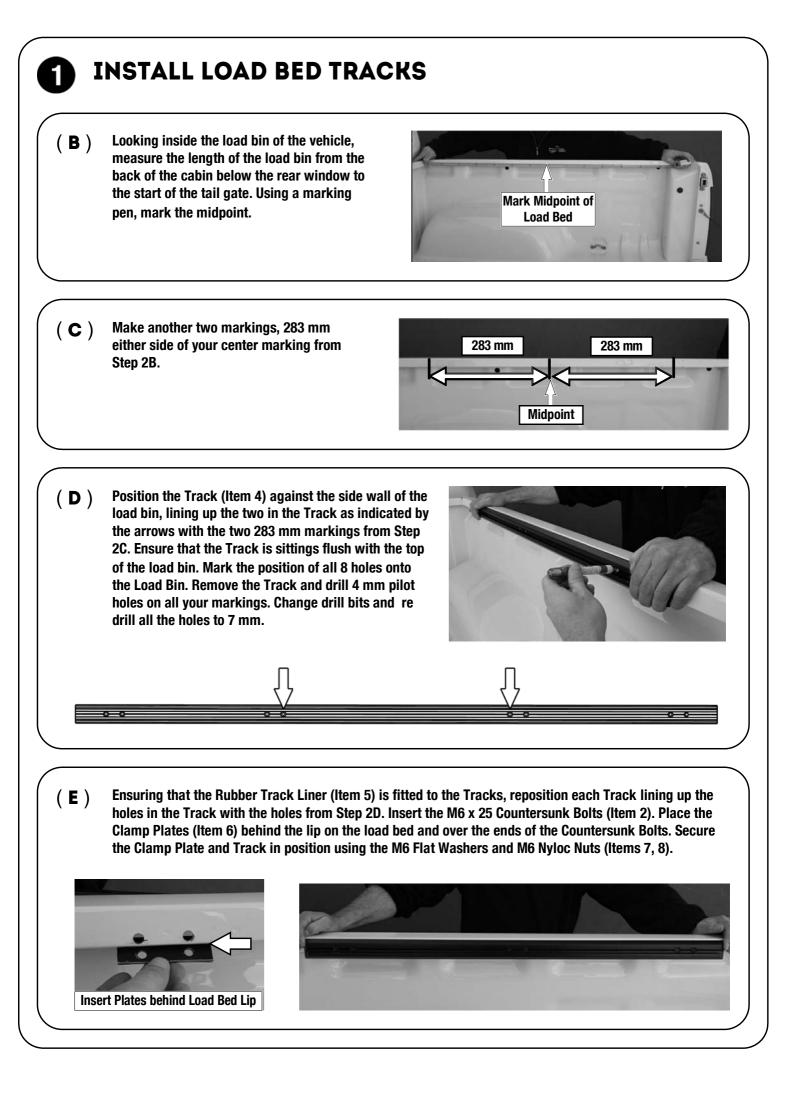

# INSTALL LOAD BED TRACKS

(A) Here is what you are looking at for TBRU004. Please note that only one side's components are shown below. Familiarize yourself with the parts and then step away from the work area and read through these instructions from beginning to end. Take a moment as a little prep now may save you a lot of time later.

| Item # | Quantity    | Description               |                                                   |
|--------|-------------|---------------------------|---------------------------------------------------|
| 1      | 4           | M3 x 6 SELF TAPPING SCREW | You will need:                                    |
| 2      | 16          | M6 x 25 COUNTERSUNK BOLT  | 🗆 4 mm Hex key 🔅 🗆 Marking pen                    |
| 3      | 4           | END CAP                   | 10 mm Wrench                                      |
| 4      | 2           | LOAD BED TRACK            | □ 4 & 7 mm Drill bit □ Small Phillips Screwdriver |
| 5      | 2           | RUBBER TRACK LINER        | Drill machine Friend                              |
| 6      | 8           | CLAMP PLATE               |                                                   |
| 7      | 16          | M6 FLAT WASHER            |                                                   |
| 8      | 16          | M6 NYLOC NUT              |                                                   |
|        | <b>&gt;</b> |                           |                                                   |