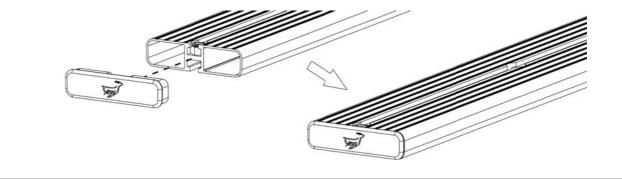

(A) Slide an End Cap (Item 3) into the ends of Track and secure in position using the M3 x 6 Self Tapping Screw (Item 1).

(**B**) Fit a Plastic End Caps received with your Load Bars into each end of the Load Bars as shown.