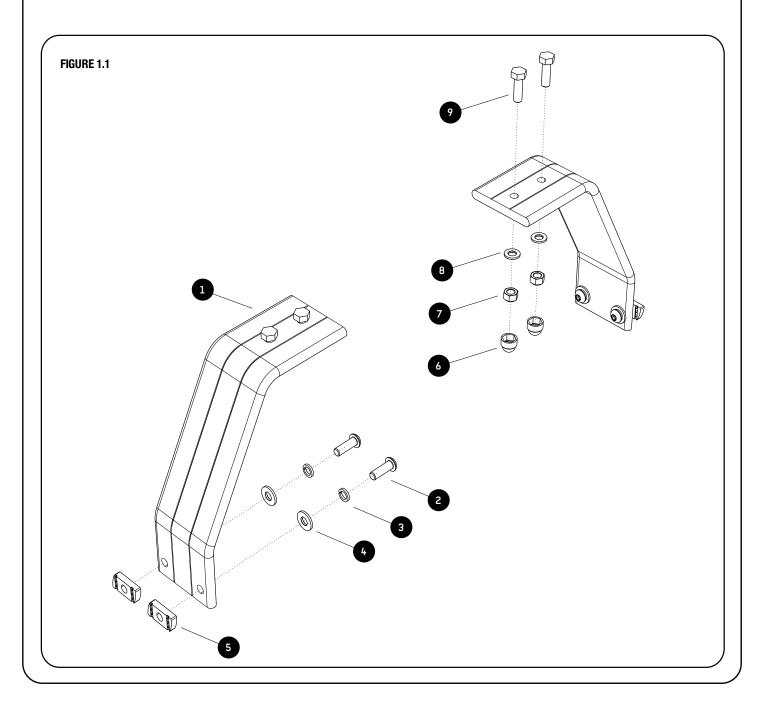

## GET ORGANIZED

| IN T         | HE BOX |                             |  |  |
|--------------|--------|-----------------------------|--|--|
| 1            | 2 X    | Leg                         |  |  |
| 2            | 4 X    | M8 x 25 Button Head Bolt    |  |  |
| 3            | 4 X    | M8 Spring Washer            |  |  |
| 4            | 4 X    | M8 x 19 x 2SS Flat Washer   |  |  |
| 5            | 4 X    | M8 Channel Nut              |  |  |
| 6            | 4 X    | M8 Nut Cap                  |  |  |
| 7            | 4 X    | M8 Nyloc Nut                |  |  |
| 8            | 4 X    | M8 x 16 x 1.6SS Flat Washer |  |  |
| 9            | 4 X    | M8 x 25 Hex Bolt            |  |  |
| $\mathbf{X}$ |        |                             |  |  |