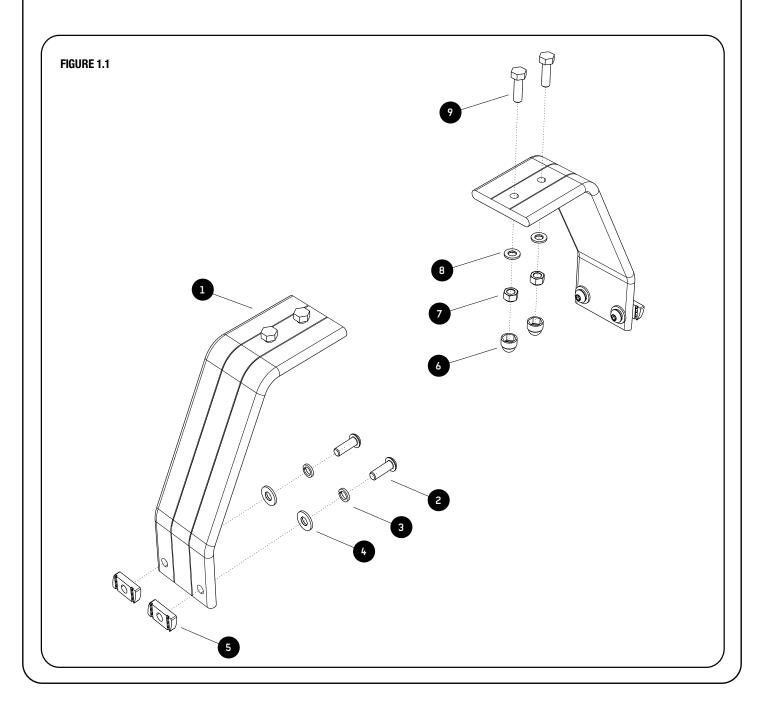

### **GET ORGANIZED**

1

Depending on which size Slimlime II Tray you order, quantities may vary from those pictured.

Here is what you are looking at for RRSTUNI:

| 1 | IN T                                                                                                                                                                                                                                                                                                                                                                                                                                                                                                                                                                                                                                                                                                    | HE BOX |                          |  |
|---|---------------------------------------------------------------------------------------------------------------------------------------------------------------------------------------------------------------------------------------------------------------------------------------------------------------------------------------------------------------------------------------------------------------------------------------------------------------------------------------------------------------------------------------------------------------------------------------------------------------------------------------------------------------------------------------------------------|--------|--------------------------|--|
|   | 1                                                                                                                                                                                                                                                                                                                                                                                                                                                                                                                                                                                                                                                                                                       | 32 X   | M8 Nyloc Nut             |  |
|   | 2                                                                                                                                                                                                                                                                                                                                                                                                                                                                                                                                                                                                                                                                                                       | 4 X    | M8 x45 Button Head Bolt  |  |
|   | 3                                                                                                                                                                                                                                                                                                                                                                                                                                                                                                                                                                                                                                                                                                       | 2 X    | Thick Joiner Piece       |  |
|   | 4                                                                                                                                                                                                                                                                                                                                                                                                                                                                                                                                                                                                                                                                                                       | 2 X    | Thin Joiner Piece        |  |
|   | 5                                                                                                                                                                                                                                                                                                                                                                                                                                                                                                                                                                                                                                                                                                       | 4 X    | Side Profile             |  |
|   | 6                                                                                                                                                                                                                                                                                                                                                                                                                                                                                                                                                                                                                                                                                                       | 4 X    | Corner                   |  |
|   | 7                                                                                                                                                                                                                                                                                                                                                                                                                                                                                                                                                                                                                                                                                                       | 2 X    | Combined Slat            |  |
|   | 8                                                                                                                                                                                                                                                                                                                                                                                                                                                                                                                                                                                                                                                                                                       | 28 X   | M8 x 25 Button Head Bolt |  |
|   | 9                                                                                                                                                                                                                                                                                                                                                                                                                                                                                                                                                                                                                                                                                                       | 12 X   | Standard Slat            |  |
|   | 10                                                                                                                                                                                                                                                                                                                                                                                                                                                                                                                                                                                                                                                                                                      | 4 X    | M6 x 10 Button Head Bolt |  |
|   | \ \ \ \ \ \ \ \ \ \ \ \ \ \ \ \ \ \ \ \ \ \ \ \ \ \ \ \ \ \ \ \ \ \ \ \ \ \ \ \ \ \ \ \ \ \ \ \ \ \ \ \ \ \ \ \ \ \ \ \ \ \ \ \ \ \ \ \ \ \ \ \ \ \ \ \ \ \ \ \ \ \ \ \ \ \ \ \ \ \ \ \ \ \ \ \ \ \ \ \ \ \ \ \ \ \ \ \ \ \ \ \ \ \ \ \ \ \ \ \ \ \ \ \ \ \ \ \ \ \ \ \ \ \ \ \ \ \ \ \ \ \ \ \ \ \ \ \ \ \ \ \ \ \ \ \ \ \ \ \ \ \ \ \ \ \ \ \ \ \ \ \ \ \ \ \ \ \ \ \ \ \ \ \ \ \ \ \ \ \ \ \ \ \ \ \ \ \ \ \ \ \ \ \ \ \ \ \ \ \ \ \ \ \ \ \ \ \ \ \ \ \ \ \ \ \ \ \ \ \ \ \ \ \ \ \ \ \ \ \ \ \ \ \ \ \ \ \ \ \ \ \ \ \ \ \ \ \ \ \ \ \ \ \ \ \ \ \ \ \ \ \ \ \ \ \ \ \ \ \ \ \ \ \ \ \ \ \ \ \ \ \ \ \ \ \ \ \ \ \ \ \ \ \ \ \ \ \ \ \ \ \ \ \ \ \ \ \ \ \ \ \ \ \ \ \ \ \ \ \ \ \ \ \ \ \ \ \ \ \ | 1      |                          |  |