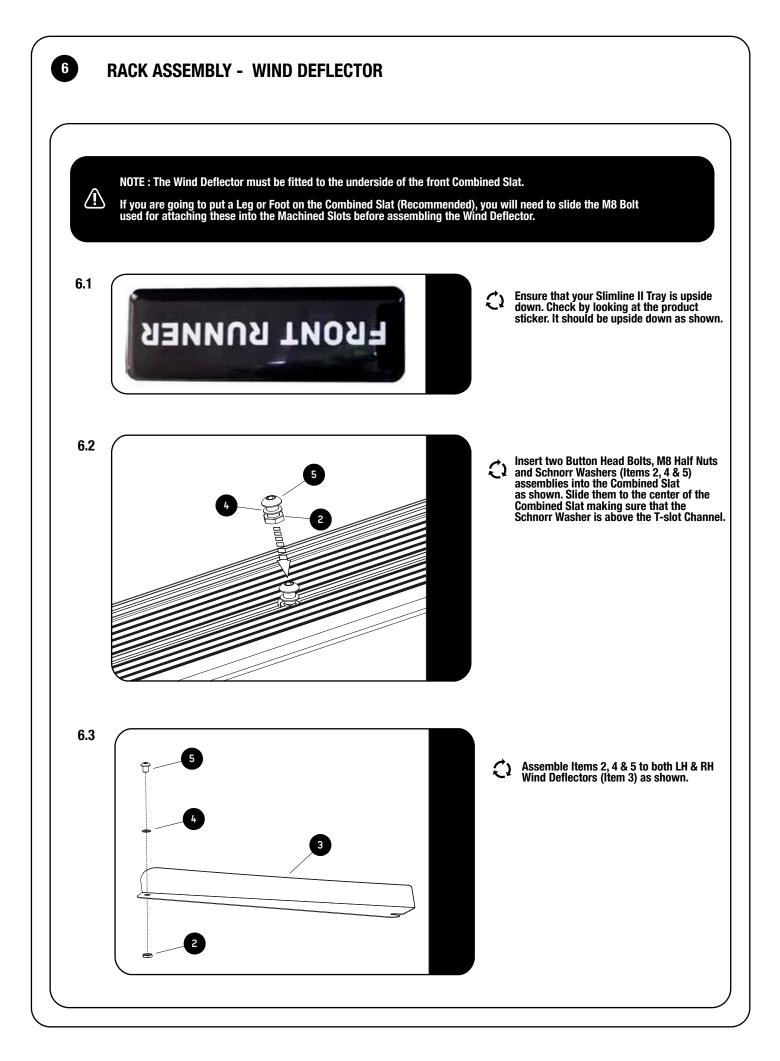

### **GET ORGANIZED**

1

Depending on which size Slimlime II Tray you order, quantities may vary from those pictured.

Here is what you are looking at for RRSTUNI:

| 1 | IN T                                                                                                                                                                                                                                                                                                                                                                                                                                                                                                                                                                                                                                                                                                    | HE BOX |                          |  |
|---|---------------------------------------------------------------------------------------------------------------------------------------------------------------------------------------------------------------------------------------------------------------------------------------------------------------------------------------------------------------------------------------------------------------------------------------------------------------------------------------------------------------------------------------------------------------------------------------------------------------------------------------------------------------------------------------------------------|--------|--------------------------|--|
|   | 1                                                                                                                                                                                                                                                                                                                                                                                                                                                                                                                                                                                                                                                                                                       | 32 X   | M8 Nyloc Nut             |  |
|   | 2                                                                                                                                                                                                                                                                                                                                                                                                                                                                                                                                                                                                                                                                                                       | 4 X    | M8 x45 Button Head Bolt  |  |
|   | 3                                                                                                                                                                                                                                                                                                                                                                                                                                                                                                                                                                                                                                                                                                       | 2 X    | Thick Joiner Piece       |  |
|   | 4                                                                                                                                                                                                                                                                                                                                                                                                                                                                                                                                                                                                                                                                                                       | 2 X    | Thin Joiner Piece        |  |
|   | 5                                                                                                                                                                                                                                                                                                                                                                                                                                                                                                                                                                                                                                                                                                       | 4 X    | Side Profile             |  |
|   | 6                                                                                                                                                                                                                                                                                                                                                                                                                                                                                                                                                                                                                                                                                                       | 4 X    | Corner                   |  |
|   | 7                                                                                                                                                                                                                                                                                                                                                                                                                                                                                                                                                                                                                                                                                                       | 2 X    | Combined Slat            |  |
|   | 8                                                                                                                                                                                                                                                                                                                                                                                                                                                                                                                                                                                                                                                                                                       | 28 X   | M8 x 25 Button Head Bolt |  |
|   | 9                                                                                                                                                                                                                                                                                                                                                                                                                                                                                                                                                                                                                                                                                                       | 12 X   | Standard Slat            |  |
|   | 10                                                                                                                                                                                                                                                                                                                                                                                                                                                                                                                                                                                                                                                                                                      | 4 X    | M6 x 10 Button Head Bolt |  |
|   | \ \ \ \ \ \ \ \ \ \ \ \ \ \ \ \ \ \ \ \ \ \ \ \ \ \ \ \ \ \ \ \ \ \ \ \ \ \ \ \ \ \ \ \ \ \ \ \ \ \ \ \ \ \ \ \ \ \ \ \ \ \ \ \ \ \ \ \ \ \ \ \ \ \ \ \ \ \ \ \ \ \ \ \ \ \ \ \ \ \ \ \ \ \ \ \ \ \ \ \ \ \ \ \ \ \ \ \ \ \ \ \ \ \ \ \ \ \ \ \ \ \ \ \ \ \ \ \ \ \ \ \ \ \ \ \ \ \ \ \ \ \ \ \ \ \ \ \ \ \ \ \ \ \ \ \ \ \ \ \ \ \ \ \ \ \ \ \ \ \ \ \ \ \ \ \ \ \ \ \ \ \ \ \ \ \ \ \ \ \ \ \ \ \ \ \ \ \ \ \ \ \ \ \ \ \ \ \ \ \ \ \ \ \ \ \ \ \ \ \ \ \ \ \ \ \ \ \ \ \ \ \ \ \ \ \ \ \ \ \ \ \ \ \ \ \ \ \ \ \ \ \ \ \ \ \ \ \ \ \ \ \ \ \ \ \ \ \ \ \ \ \ \ \ \ \ \ \ \ \ \ \ \ \ \ \ \ \ \ \ \ \ \ \ \ \ \ \ \ \ \ \ \ \ \ \ \ \ \ \ \ \ \ \ \ \ \ \ \ \ \ \ \ \ \ \ \ \ \ \ \ \ \ \ \ \ \ \ \ \ | 1      |                          |  |