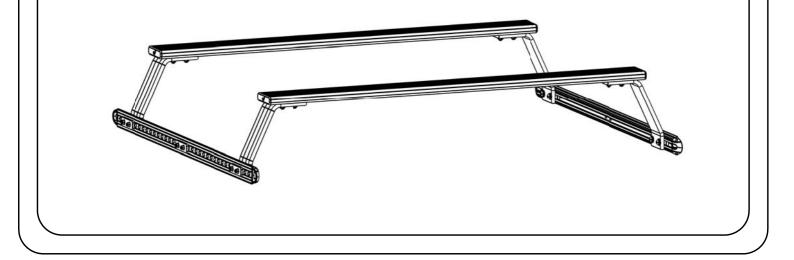

### **GET ORGANIZED**

1

Depending on which size Slimlime II Tray you order, quantities may vary from those pictured.

Here is what you are looking at for RRSTUNI:

| 1 | IN T                                                                                                                                                                                                                                                                                                                                                                                                                                                                                                                                                                                                                                                                                                    | HE BOX |                          |  |
|---|---------------------------------------------------------------------------------------------------------------------------------------------------------------------------------------------------------------------------------------------------------------------------------------------------------------------------------------------------------------------------------------------------------------------------------------------------------------------------------------------------------------------------------------------------------------------------------------------------------------------------------------------------------------------------------------------------------|--------|--------------------------|--|
|   | 1                                                                                                                                                                                                                                                                                                                                                                                                                                                                                                                                                                                                                                                                                                       | 32 X   | M8 Nyloc Nut             |  |
|   | 2                                                                                                                                                                                                                                                                                                                                                                                                                                                                                                                                                                                                                                                                                                       | 4 X    | M8 x45 Button Head Bolt  |  |
|   | 3                                                                                                                                                                                                                                                                                                                                                                                                                                                                                                                                                                                                                                                                                                       | 2 X    | Thick Joiner Piece       |  |
|   | 4                                                                                                                                                                                                                                                                                                                                                                                                                                                                                                                                                                                                                                                                                                       | 2 X    | Thin Joiner Piece        |  |
|   | 5                                                                                                                                                                                                                                                                                                                                                                                                                                                                                                                                                                                                                                                                                                       | 4 X    | Side Profile             |  |
|   | 6                                                                                                                                                                                                                                                                                                                                                                                                                                                                                                                                                                                                                                                                                                       | 4 X    | Corner                   |  |
|   | 7                                                                                                                                                                                                                                                                                                                                                                                                                                                                                                                                                                                                                                                                                                       | 2 X    | Combined Slat            |  |
|   | 8                                                                                                                                                                                                                                                                                                                                                                                                                                                                                                                                                                                                                                                                                                       | 28 X   | M8 x 25 Button Head Bolt |  |
|   | 9                                                                                                                                                                                                                                                                                                                                                                                                                                                                                                                                                                                                                                                                                                       | 12 X   | Standard Slat            |  |
|   | 10                                                                                                                                                                                                                                                                                                                                                                                                                                                                                                                                                                                                                                                                                                      | 4 X    | M6 x 10 Button Head Bolt |  |
|   | \ \ \ \ \ \ \ \ \ \ \ \ \ \ \ \ \ \ \ \ \ \ \ \ \ \ \ \ \ \ \ \ \ \ \ \ \ \ \ \ \ \ \ \ \ \ \ \ \ \ \ \ \ \ \ \ \ \ \ \ \ \ \ \ \ \ \ \ \ \ \ \ \ \ \ \ \ \ \ \ \ \ \ \ \ \ \ \ \ \ \ \ \ \ \ \ \ \ \ \ \ \ \ \ \ \ \ \ \ \ \ \ \ \ \ \ \ \ \ \ \ \ \ \ \ \ \ \ \ \ \ \ \ \ \ \ \ \ \ \ \ \ \ \ \ \ \ \ \ \ \ \ \ \ \ \ \ \ \ \ \ \ \ \ \ \ \ \ \ \ \ \ \ \ \ \ \ \ \ \ \ \ \ \ \ \ \ \ \ \ \ \ \ \ \ \ \ \ \ \ \ \ \ \ \ \ \ \ \ \ \ \ \ \ \ \ \ \ \ \ \ \ \ \ \ \ \ \ \ \ \ \ \ \ \ \ \ \ \ \ \ \ \ \ \ \ \ \ \ \ \ \ \ \ \ \ \ \ \ \ \ \ \ \ \ \ \ \ \ \ \ \ \ \ \ \ \ \ \ \ \ \ \ \ \ \ \ \ \ \ \ \ \ \ \ \ \ \ \ \ \ \ \ \ \ \ \ \ \ \ \ \ \ \ \ \ \ \ \ \ \ \ \ \ \ \ \ \ \ \ \ \ \ \ \ \ \ \ \ \ | 1      |                          |  |