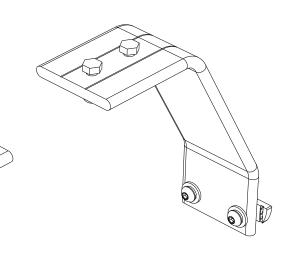

#### UNIVERSAL LOAD BED LEGS 188MM (PAIR)

Thank you for purchasing a Front Runner Universal Load Bed Legs.

Before you start, take a moment to familiarize yourself with the Fitting Instructions and the components received.

## GET ORGANIZED

| IN T         | HE BOX |                             |
|--------------|--------|-----------------------------|
| 1            | 2 X    | Leg                         |
| 2            | 4 X    | M8 x 25 Button Head Bolt    |
| 3            | 4 X    | M8 Spring Washer            |
| 4            | 4 X    | M8 x 19 x 2SS Flat Washer   |
| 5            | 4 X    | M8 Channel Nut              |
| 6            | 4 X    | M8 Nut Cap                  |
| 7            | 4 X    | M8 Nyloc Nut                |
| 8            | 4 X    | M8 x 16 x 1.6SS Flat Washer |
| 9            | 4 X    | M8 x 25 Hex Bolt            |
| $\mathbf{X}$ |        |                             |