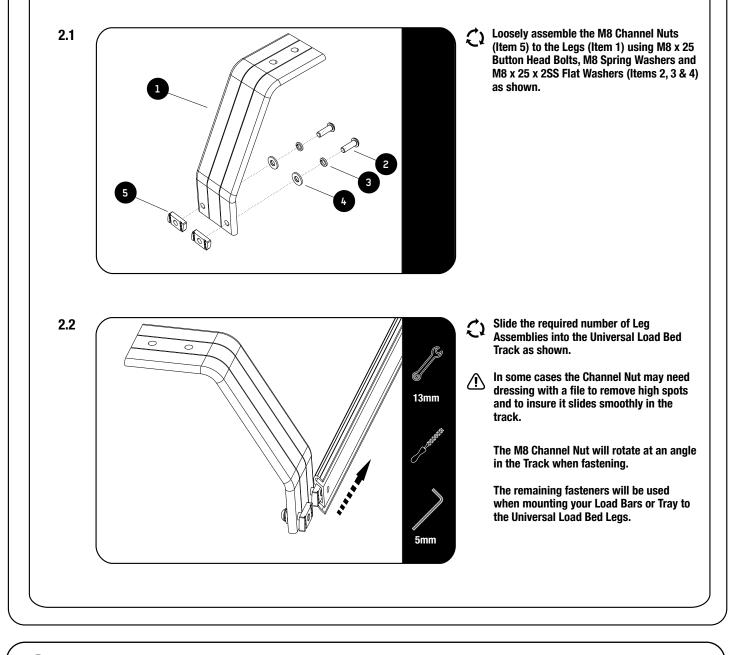

## GET ORGANIZED

| IN T         | HE BOX |                             |
|--------------|--------|-----------------------------|
| 1            | 2 X    | Leg                         |
| 2            | 4 X    | M8 x 25 Button Head Bolt    |
| 3            | 4 X    | M8 Spring Washer            |
| 4            | 4 X    | M8 x 19 x 2SS Flat Washer   |
| 5            | 4 X    | M8 Channel Nut              |
| 6            | 4 X    | M8 Nut Cap                  |
| 7            | 4 X    | M8 Nyloc Nut                |
| 8            | 4 X    | M8 x 16 x 1.6SS Flat Washer |
| 9            | 4 X    | M8 x 25 Hex Bolt            |
| $\mathbf{X}$ |        |                             |