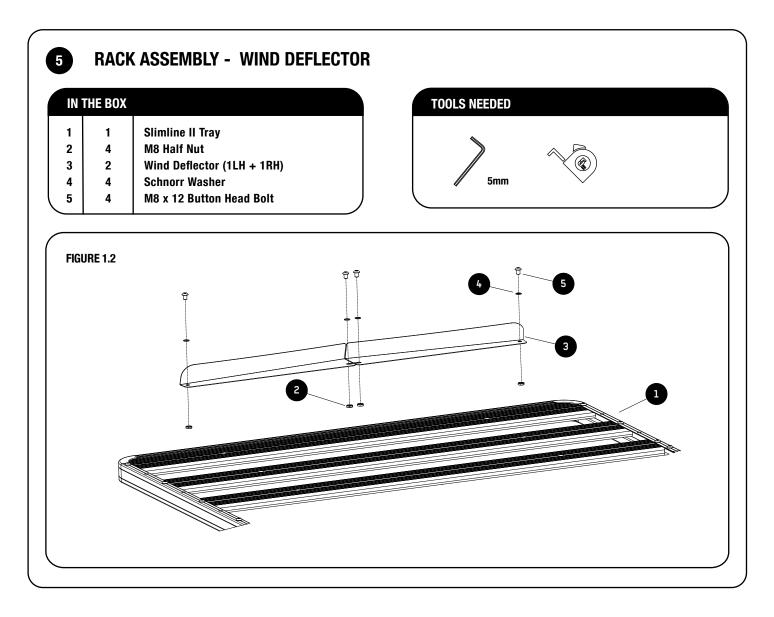

### **GET ORGANIZED**

1

Depending on which size Slimlime II Tray you order, quantities may vary from those pictured.

Here is what you are looking at for RRSTUNI:

| 1 | IN T                                                                                                                                                                                                                                                                                                                                                                                                                                                                                                                                                                                                                                                                                                    | HE BOX |                          |  |
|---|---------------------------------------------------------------------------------------------------------------------------------------------------------------------------------------------------------------------------------------------------------------------------------------------------------------------------------------------------------------------------------------------------------------------------------------------------------------------------------------------------------------------------------------------------------------------------------------------------------------------------------------------------------------------------------------------------------|--------|--------------------------|--|
|   | 1                                                                                                                                                                                                                                                                                                                                                                                                                                                                                                                                                                                                                                                                                                       | 32 X   | M8 Nyloc Nut             |  |
|   | 2                                                                                                                                                                                                                                                                                                                                                                                                                                                                                                                                                                                                                                                                                                       | 4 X    | M8 x45 Button Head Bolt  |  |
|   | 3                                                                                                                                                                                                                                                                                                                                                                                                                                                                                                                                                                                                                                                                                                       | 2 X    | Thick Joiner Piece       |  |
|   | 4                                                                                                                                                                                                                                                                                                                                                                                                                                                                                                                                                                                                                                                                                                       | 2 X    | Thin Joiner Piece        |  |
|   | 5                                                                                                                                                                                                                                                                                                                                                                                                                                                                                                                                                                                                                                                                                                       | 4 X    | Side Profile             |  |
|   | 6                                                                                                                                                                                                                                                                                                                                                                                                                                                                                                                                                                                                                                                                                                       | 4 X    | Corner                   |  |
|   | 7                                                                                                                                                                                                                                                                                                                                                                                                                                                                                                                                                                                                                                                                                                       | 2 X    | Combined Slat            |  |
|   | 8                                                                                                                                                                                                                                                                                                                                                                                                                                                                                                                                                                                                                                                                                                       | 28 X   | M8 x 25 Button Head Bolt |  |
|   | 9                                                                                                                                                                                                                                                                                                                                                                                                                                                                                                                                                                                                                                                                                                       | 12 X   | Standard Slat            |  |
|   | 10                                                                                                                                                                                                                                                                                                                                                                                                                                                                                                                                                                                                                                                                                                      | 4 X    | M6 x 10 Button Head Bolt |  |
|   | \ \ \ \ \ \ \ \ \ \ \ \ \ \ \ \ \ \ \ \ \ \ \ \ \ \ \ \ \ \ \ \ \ \ \ \ \ \ \ \ \ \ \ \ \ \ \ \ \ \ \ \ \ \ \ \ \ \ \ \ \ \ \ \ \ \ \ \ \ \ \ \ \ \ \ \ \ \ \ \ \ \ \ \ \ \ \ \ \ \ \ \ \ \ \ \ \ \ \ \ \ \ \ \ \ \ \ \ \ \ \ \ \ \ \ \ \ \ \ \ \ \ \ \ \ \ \ \ \ \ \ \ \ \ \ \ \ \ \ \ \ \ \ \ \ \ \ \ \ \ \ \ \ \ \ \ \ \ \ \ \ \ \ \ \ \ \ \ \ \ \ \ \ \ \ \ \ \ \ \ \ \ \ \ \ \ \ \ \ \ \ \ \ \ \ \ \ \ \ \ \ \ \ \ \ \ \ \ \ \ \ \ \ \ \ \ \ \ \ \ \ \ \ \ \ \ \ \ \ \ \ \ \ \ \ \ \ \ \ \ \ \ \ \ \ \ \ \ \ \ \ \ \ \ \ \ \ \ \ \ \ \ \ \ \ \ \ \ \ \ \ \ \ \ \ \ \ \ \ \ \ \ \ \ \ \ \ \ \ \ \ \ \ \ \ \ \ \ \ \ \ \ \ \ \ \ \ \ \ \ \ \ \ \ \ \ \ \ \ \ \ \ \ \ \ \ \ \ \ \ \ \ \ \ \ \ \ \ \ \ | 1      |                          |  |