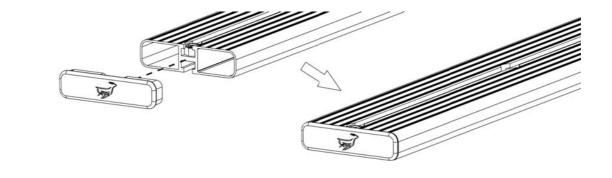

6

(A) Slide an End Cap (Item 3) into the ends of Track and secure in position using the M3 x 6 Self Tapping Screw (Item 1).

(B) Fit a Plastic End Caps received with your Load Bars into each end of the Load Bars as shown.