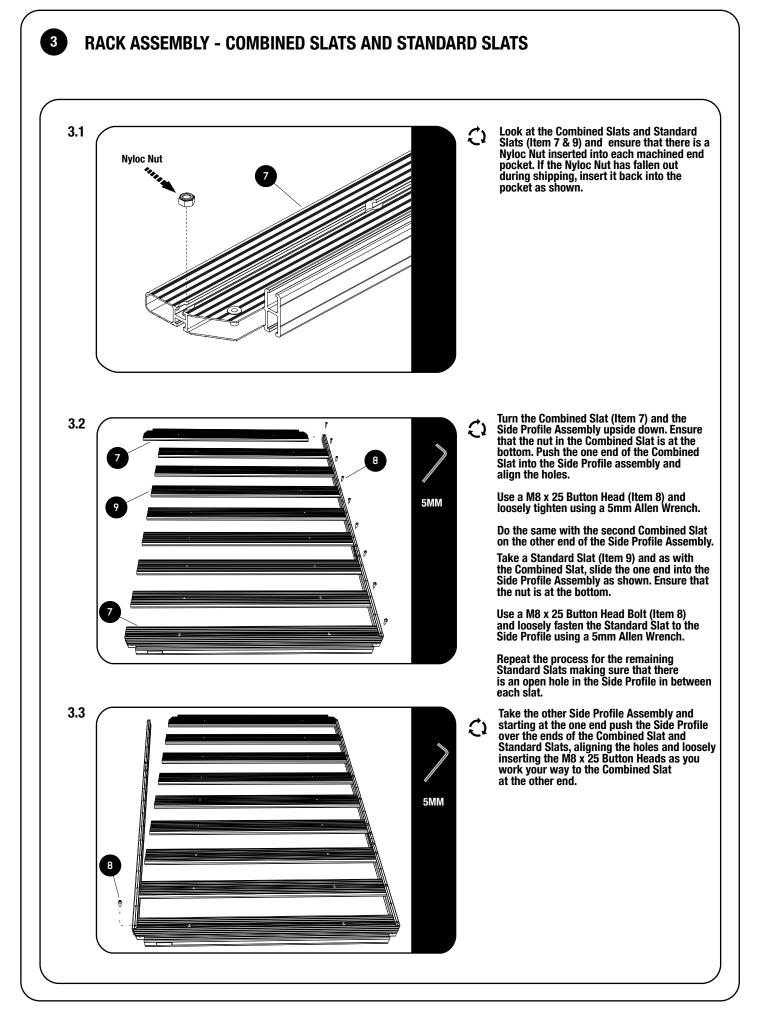

### **GET ORGANIZED**

1

Depending on which size Slimlime II Tray you order, quantities may vary from those pictured.

Here is what you are looking at for RRSTUNI:

| 1 | IN T                                                                                                                                                                                                                                                                                                                                                                                                                                                                                                                                                                                                                                                                                                    | HE BOX |                          |  |
|---|---------------------------------------------------------------------------------------------------------------------------------------------------------------------------------------------------------------------------------------------------------------------------------------------------------------------------------------------------------------------------------------------------------------------------------------------------------------------------------------------------------------------------------------------------------------------------------------------------------------------------------------------------------------------------------------------------------|--------|--------------------------|--|
|   | 1                                                                                                                                                                                                                                                                                                                                                                                                                                                                                                                                                                                                                                                                                                       | 32 X   | M8 Nyloc Nut             |  |
|   | 2                                                                                                                                                                                                                                                                                                                                                                                                                                                                                                                                                                                                                                                                                                       | 4 X    | M8 x45 Button Head Bolt  |  |
|   | 3                                                                                                                                                                                                                                                                                                                                                                                                                                                                                                                                                                                                                                                                                                       | 2 X    | Thick Joiner Piece       |  |
|   | 4                                                                                                                                                                                                                                                                                                                                                                                                                                                                                                                                                                                                                                                                                                       | 2 X    | Thin Joiner Piece        |  |
|   | 5                                                                                                                                                                                                                                                                                                                                                                                                                                                                                                                                                                                                                                                                                                       | 4 X    | Side Profile             |  |
|   | 6                                                                                                                                                                                                                                                                                                                                                                                                                                                                                                                                                                                                                                                                                                       | 4 X    | Corner                   |  |
|   | 7                                                                                                                                                                                                                                                                                                                                                                                                                                                                                                                                                                                                                                                                                                       | 2 X    | Combined Slat            |  |
|   | 8                                                                                                                                                                                                                                                                                                                                                                                                                                                                                                                                                                                                                                                                                                       | 28 X   | M8 x 25 Button Head Bolt |  |
|   | 9                                                                                                                                                                                                                                                                                                                                                                                                                                                                                                                                                                                                                                                                                                       | 12 X   | Standard Slat            |  |
|   | 10                                                                                                                                                                                                                                                                                                                                                                                                                                                                                                                                                                                                                                                                                                      | 4 X    | M6 x 10 Button Head Bolt |  |
|   | \ \ \ \ \ \ \ \ \ \ \ \ \ \ \ \ \ \ \ \ \ \ \ \ \ \ \ \ \ \ \ \ \ \ \ \ \ \ \ \ \ \ \ \ \ \ \ \ \ \ \ \ \ \ \ \ \ \ \ \ \ \ \ \ \ \ \ \ \ \ \ \ \ \ \ \ \ \ \ \ \ \ \ \ \ \ \ \ \ \ \ \ \ \ \ \ \ \ \ \ \ \ \ \ \ \ \ \ \ \ \ \ \ \ \ \ \ \ \ \ \ \ \ \ \ \ \ \ \ \ \ \ \ \ \ \ \ \ \ \ \ \ \ \ \ \ \ \ \ \ \ \ \ \ \ \ \ \ \ \ \ \ \ \ \ \ \ \ \ \ \ \ \ \ \ \ \ \ \ \ \ \ \ \ \ \ \ \ \ \ \ \ \ \ \ \ \ \ \ \ \ \ \ \ \ \ \ \ \ \ \ \ \ \ \ \ \ \ \ \ \ \ \ \ \ \ \ \ \ \ \ \ \ \ \ \ \ \ \ \ \ \ \ \ \ \ \ \ \ \ \ \ \ \ \ \ \ \ \ \ \ \ \ \ \ \ \ \ \ \ \ \ \ \ \ \ \ \ \ \ \ \ \ \ \ \ \ \ \ \ \ \ \ \ \ \ \ \ \ \ \ \ \ \ \ \ \ \ \ \ \ \ \ \ \ \ \ \ \ \ \ \ \ \ \ \ \ \ \ \ \ \ \ \ \ \ \ \ \ \ | 1      |                          |  |