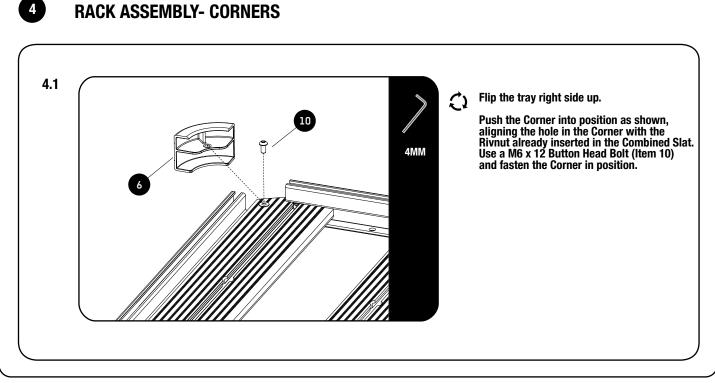

### **GET ORGANIZED**

1

Depending on which size Slimlime II Tray you order, quantities may vary from those pictured.

Here is what you are looking at for RRSTUNI:

| 1 | IN T                                                                                                                                                                                                                                                                                                                                                                                                                                                                                                                                                                                                                                                                                                    | HE BOX |                          |  |
|---|---------------------------------------------------------------------------------------------------------------------------------------------------------------------------------------------------------------------------------------------------------------------------------------------------------------------------------------------------------------------------------------------------------------------------------------------------------------------------------------------------------------------------------------------------------------------------------------------------------------------------------------------------------------------------------------------------------|--------|--------------------------|--|
|   | 1                                                                                                                                                                                                                                                                                                                                                                                                                                                                                                                                                                                                                                                                                                       | 32 X   | M8 Nyloc Nut             |  |
|   | 2                                                                                                                                                                                                                                                                                                                                                                                                                                                                                                                                                                                                                                                                                                       | 4 X    | M8 x45 Button Head Bolt  |  |
|   | 3                                                                                                                                                                                                                                                                                                                                                                                                                                                                                                                                                                                                                                                                                                       | 2 X    | Thick Joiner Piece       |  |
|   | 4                                                                                                                                                                                                                                                                                                                                                                                                                                                                                                                                                                                                                                                                                                       | 2 X    | Thin Joiner Piece        |  |
|   | 5                                                                                                                                                                                                                                                                                                                                                                                                                                                                                                                                                                                                                                                                                                       | 4 X    | Side Profile             |  |
|   | 6                                                                                                                                                                                                                                                                                                                                                                                                                                                                                                                                                                                                                                                                                                       | 4 X    | Corner                   |  |
|   | 7                                                                                                                                                                                                                                                                                                                                                                                                                                                                                                                                                                                                                                                                                                       | 2 X    | Combined Slat            |  |
|   | 8                                                                                                                                                                                                                                                                                                                                                                                                                                                                                                                                                                                                                                                                                                       | 28 X   | M8 x 25 Button Head Bolt |  |
|   | 9                                                                                                                                                                                                                                                                                                                                                                                                                                                                                                                                                                                                                                                                                                       | 12 X   | Standard Slat            |  |
|   | 10                                                                                                                                                                                                                                                                                                                                                                                                                                                                                                                                                                                                                                                                                                      | 4 X    | M6 x 10 Button Head Bolt |  |
|   | \ \ \ \ \ \ \ \ \ \ \ \ \ \ \ \ \ \ \ \ \ \ \ \ \ \ \ \ \ \ \ \ \ \ \ \ \ \ \ \ \ \ \ \ \ \ \ \ \ \ \ \ \ \ \ \ \ \ \ \ \ \ \ \ \ \ \ \ \ \ \ \ \ \ \ \ \ \ \ \ \ \ \ \ \ \ \ \ \ \ \ \ \ \ \ \ \ \ \ \ \ \ \ \ \ \ \ \ \ \ \ \ \ \ \ \ \ \ \ \ \ \ \ \ \ \ \ \ \ \ \ \ \ \ \ \ \ \ \ \ \ \ \ \ \ \ \ \ \ \ \ \ \ \ \ \ \ \ \ \ \ \ \ \ \ \ \ \ \ \ \ \ \ \ \ \ \ \ \ \ \ \ \ \ \ \ \ \ \ \ \ \ \ \ \ \ \ \ \ \ \ \ \ \ \ \ \ \ \ \ \ \ \ \ \ \ \ \ \ \ \ \ \ \ \ \ \ \ \ \ \ \ \ \ \ \ \ \ \ \ \ \ \ \ \ \ \ \ \ \ \ \ \ \ \ \ \ \ \ \ \ \ \ \ \ \ \ \ \ \ \ \ \ \ \ \ \ \ \ \ \ \ \ \ \ \ \ \ \ \ \ \ \ \ \ \ \ \ \ \ \ \ \ \ \ \ \ \ \ \ \ \ \ \ \ \ \ \ \ \ \ \ \ \ \ \ \ \ \ \ \ \ \ \ \ \ \ \ \ \ | 1      |                          |  |