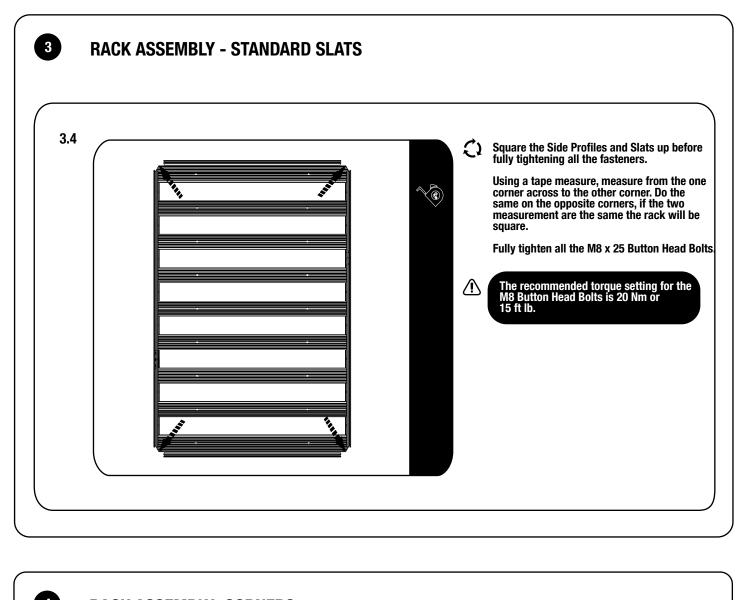

### **GET ORGANIZED**

1

Depending on which size Slimlime II Tray you order, quantities may vary from those pictured.

Here is what you are looking at for RRSTUNI:

| 1 | IN T                                                                                                                                                                                                                                                                                                                                                                                                                                                                                                                                                                                                                                                                                                    | HE BOX |                          |  |
|---|---------------------------------------------------------------------------------------------------------------------------------------------------------------------------------------------------------------------------------------------------------------------------------------------------------------------------------------------------------------------------------------------------------------------------------------------------------------------------------------------------------------------------------------------------------------------------------------------------------------------------------------------------------------------------------------------------------|--------|--------------------------|--|
|   | 1                                                                                                                                                                                                                                                                                                                                                                                                                                                                                                                                                                                                                                                                                                       | 32 X   | M8 Nyloc Nut             |  |
|   | 2                                                                                                                                                                                                                                                                                                                                                                                                                                                                                                                                                                                                                                                                                                       | 4 X    | M8 x45 Button Head Bolt  |  |
|   | 3                                                                                                                                                                                                                                                                                                                                                                                                                                                                                                                                                                                                                                                                                                       | 2 X    | Thick Joiner Piece       |  |
|   | 4                                                                                                                                                                                                                                                                                                                                                                                                                                                                                                                                                                                                                                                                                                       | 2 X    | Thin Joiner Piece        |  |
|   | 5                                                                                                                                                                                                                                                                                                                                                                                                                                                                                                                                                                                                                                                                                                       | 4 X    | Side Profile             |  |
|   | 6                                                                                                                                                                                                                                                                                                                                                                                                                                                                                                                                                                                                                                                                                                       | 4 X    | Corner                   |  |
|   | 7                                                                                                                                                                                                                                                                                                                                                                                                                                                                                                                                                                                                                                                                                                       | 2 X    | Combined Slat            |  |
|   | 8                                                                                                                                                                                                                                                                                                                                                                                                                                                                                                                                                                                                                                                                                                       | 28 X   | M8 x 25 Button Head Bolt |  |
|   | 9                                                                                                                                                                                                                                                                                                                                                                                                                                                                                                                                                                                                                                                                                                       | 12 X   | Standard Slat            |  |
|   | 10                                                                                                                                                                                                                                                                                                                                                                                                                                                                                                                                                                                                                                                                                                      | 4 X    | M6 x 10 Button Head Bolt |  |
|   | \ \ \ \ \ \ \ \ \ \ \ \ \ \ \ \ \ \ \ \ \ \ \ \ \ \ \ \ \ \ \ \ \ \ \ \ \ \ \ \ \ \ \ \ \ \ \ \ \ \ \ \ \ \ \ \ \ \ \ \ \ \ \ \ \ \ \ \ \ \ \ \ \ \ \ \ \ \ \ \ \ \ \ \ \ \ \ \ \ \ \ \ \ \ \ \ \ \ \ \ \ \ \ \ \ \ \ \ \ \ \ \ \ \ \ \ \ \ \ \ \ \ \ \ \ \ \ \ \ \ \ \ \ \ \ \ \ \ \ \ \ \ \ \ \ \ \ \ \ \ \ \ \ \ \ \ \ \ \ \ \ \ \ \ \ \ \ \ \ \ \ \ \ \ \ \ \ \ \ \ \ \ \ \ \ \ \ \ \ \ \ \ \ \ \ \ \ \ \ \ \ \ \ \ \ \ \ \ \ \ \ \ \ \ \ \ \ \ \ \ \ \ \ \ \ \ \ \ \ \ \ \ \ \ \ \ \ \ \ \ \ \ \ \ \ \ \ \ \ \ \ \ \ \ \ \ \ \ \ \ \ \ \ \ \ \ \ \ \ \ \ \ \ \ \ \ \ \ \ \ \ \ \ \ \ \ \ \ \ \ \ \ \ \ \ \ \ \ \ \ \ \ \ \ \ \ \ \ \ \ \ \ \ \ \ \ \ \ \ \ \ \ \ \ \ \ \ \ \ \ \ \ \ \ \ \ \ \ \ \ | 1      |                          |  |