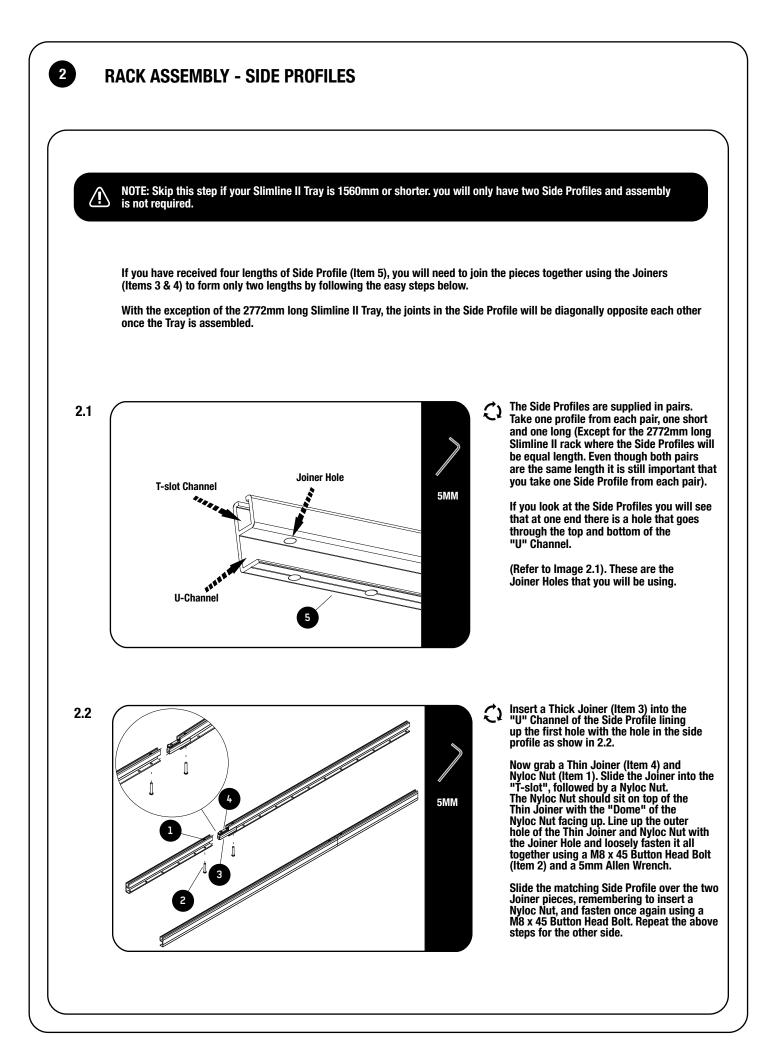

### **GET ORGANIZED**

1

Depending on which size Slimlime II Tray you order, quantities may vary from those pictured.

Here is what you are looking at for RRSTUNI:

| 1 | IN T                                                                                                                                                                                                                                                                                                                                                                                                                                                                                                                                                                                                                                                                                                    | HE BOX |                          |  |
|---|---------------------------------------------------------------------------------------------------------------------------------------------------------------------------------------------------------------------------------------------------------------------------------------------------------------------------------------------------------------------------------------------------------------------------------------------------------------------------------------------------------------------------------------------------------------------------------------------------------------------------------------------------------------------------------------------------------|--------|--------------------------|--|
|   | 1                                                                                                                                                                                                                                                                                                                                                                                                                                                                                                                                                                                                                                                                                                       | 32 X   | M8 Nyloc Nut             |  |
|   | 2                                                                                                                                                                                                                                                                                                                                                                                                                                                                                                                                                                                                                                                                                                       | 4 X    | M8 x45 Button Head Bolt  |  |
|   | 3                                                                                                                                                                                                                                                                                                                                                                                                                                                                                                                                                                                                                                                                                                       | 2 X    | Thick Joiner Piece       |  |
|   | 4                                                                                                                                                                                                                                                                                                                                                                                                                                                                                                                                                                                                                                                                                                       | 2 X    | Thin Joiner Piece        |  |
|   | 5                                                                                                                                                                                                                                                                                                                                                                                                                                                                                                                                                                                                                                                                                                       | 4 X    | Side Profile             |  |
|   | 6                                                                                                                                                                                                                                                                                                                                                                                                                                                                                                                                                                                                                                                                                                       | 4 X    | Corner                   |  |
|   | 7                                                                                                                                                                                                                                                                                                                                                                                                                                                                                                                                                                                                                                                                                                       | 2 X    | Combined Slat            |  |
|   | 8                                                                                                                                                                                                                                                                                                                                                                                                                                                                                                                                                                                                                                                                                                       | 28 X   | M8 x 25 Button Head Bolt |  |
|   | 9                                                                                                                                                                                                                                                                                                                                                                                                                                                                                                                                                                                                                                                                                                       | 12 X   | Standard Slat            |  |
|   | 10                                                                                                                                                                                                                                                                                                                                                                                                                                                                                                                                                                                                                                                                                                      | 4 X    | M6 x 10 Button Head Bolt |  |
|   | \ \ \ \ \ \ \ \ \ \ \ \ \ \ \ \ \ \ \ \ \ \ \ \ \ \ \ \ \ \ \ \ \ \ \ \ \ \ \ \ \ \ \ \ \ \ \ \ \ \ \ \ \ \ \ \ \ \ \ \ \ \ \ \ \ \ \ \ \ \ \ \ \ \ \ \ \ \ \ \ \ \ \ \ \ \ \ \ \ \ \ \ \ \ \ \ \ \ \ \ \ \ \ \ \ \ \ \ \ \ \ \ \ \ \ \ \ \ \ \ \ \ \ \ \ \ \ \ \ \ \ \ \ \ \ \ \ \ \ \ \ \ \ \ \ \ \ \ \ \ \ \ \ \ \ \ \ \ \ \ \ \ \ \ \ \ \ \ \ \ \ \ \ \ \ \ \ \ \ \ \ \ \ \ \ \ \ \ \ \ \ \ \ \ \ \ \ \ \ \ \ \ \ \ \ \ \ \ \ \ \ \ \ \ \ \ \ \ \ \ \ \ \ \ \ \ \ \ \ \ \ \ \ \ \ \ \ \ \ \ \ \ \ \ \ \ \ \ \ \ \ \ \ \ \ \ \ \ \ \ \ \ \ \ \ \ \ \ \ \ \ \ \ \ \ \ \ \ \ \ \ \ \ \ \ \ \ \ \ \ \ \ \ \ \ \ \ \ \ \ \ \ \ \ \ \ \ \ \ \ \ \ \ \ \ \ \ \ \ \ \ \ \ \ \ \ \ \ \ \ \ \ \ \ \ \ \ \ \ \ | 1      |                          |  |