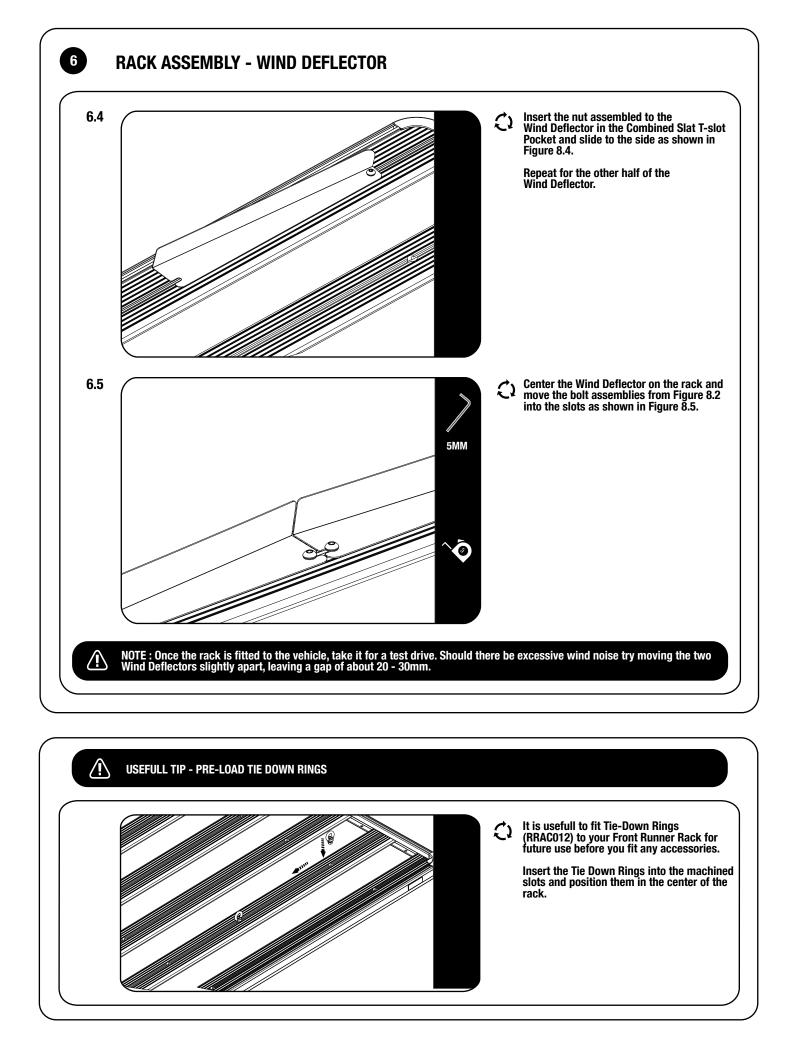

(**B**) Space the two Leg Assemblies evenly either side of Midpoint of the Track so that they are spaced 884 mm apart - outside to outside as shown below. Loosely tighten the bolts securing the Legs to the Track.

884 mm