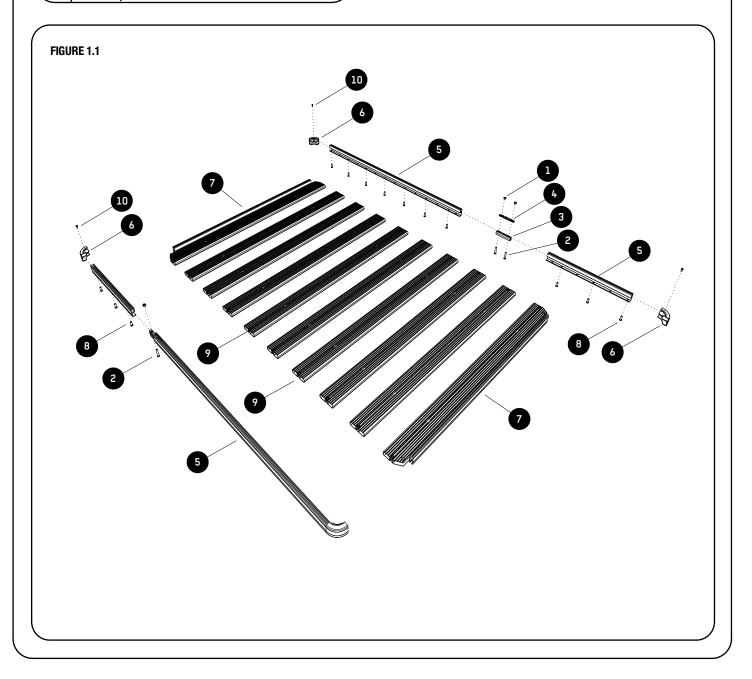

### **GET ORGANIZED**

1

Depending on which size Slimlime II Tray you order, quantities may vary from those pictured.

Here is what you are looking at for RRSTUNI:

| 1 | IN T                                                                                                                                                                                                                                                                                                                                                                                                                                                                                                                                                                                                                                                                                                    | HE BOX |                          |  |
|---|---------------------------------------------------------------------------------------------------------------------------------------------------------------------------------------------------------------------------------------------------------------------------------------------------------------------------------------------------------------------------------------------------------------------------------------------------------------------------------------------------------------------------------------------------------------------------------------------------------------------------------------------------------------------------------------------------------|--------|--------------------------|--|
|   | 1                                                                                                                                                                                                                                                                                                                                                                                                                                                                                                                                                                                                                                                                                                       | 32 X   | M8 Nyloc Nut             |  |
|   | 2                                                                                                                                                                                                                                                                                                                                                                                                                                                                                                                                                                                                                                                                                                       | 4 X    | M8 x45 Button Head Bolt  |  |
|   | 3                                                                                                                                                                                                                                                                                                                                                                                                                                                                                                                                                                                                                                                                                                       | 2 X    | Thick Joiner Piece       |  |
|   | 4                                                                                                                                                                                                                                                                                                                                                                                                                                                                                                                                                                                                                                                                                                       | 2 X    | Thin Joiner Piece        |  |
|   | 5                                                                                                                                                                                                                                                                                                                                                                                                                                                                                                                                                                                                                                                                                                       | 4 X    | Side Profile             |  |
|   | 6                                                                                                                                                                                                                                                                                                                                                                                                                                                                                                                                                                                                                                                                                                       | 4 X    | Corner                   |  |
|   | 7                                                                                                                                                                                                                                                                                                                                                                                                                                                                                                                                                                                                                                                                                                       | 2 X    | Combined Slat            |  |
|   | 8                                                                                                                                                                                                                                                                                                                                                                                                                                                                                                                                                                                                                                                                                                       | 28 X   | M8 x 25 Button Head Bolt |  |
|   | 9                                                                                                                                                                                                                                                                                                                                                                                                                                                                                                                                                                                                                                                                                                       | 12 X   | Standard Slat            |  |
|   | 10                                                                                                                                                                                                                                                                                                                                                                                                                                                                                                                                                                                                                                                                                                      | 4 X    | M6 x 10 Button Head Bolt |  |
|   | \ \ \ \ \ \ \ \ \ \ \ \ \ \ \ \ \ \ \ \ \ \ \ \ \ \ \ \ \ \ \ \ \ \ \ \ \ \ \ \ \ \ \ \ \ \ \ \ \ \ \ \ \ \ \ \ \ \ \ \ \ \ \ \ \ \ \ \ \ \ \ \ \ \ \ \ \ \ \ \ \ \ \ \ \ \ \ \ \ \ \ \ \ \ \ \ \ \ \ \ \ \ \ \ \ \ \ \ \ \ \ \ \ \ \ \ \ \ \ \ \ \ \ \ \ \ \ \ \ \ \ \ \ \ \ \ \ \ \ \ \ \ \ \ \ \ \ \ \ \ \ \ \ \ \ \ \ \ \ \ \ \ \ \ \ \ \ \ \ \ \ \ \ \ \ \ \ \ \ \ \ \ \ \ \ \ \ \ \ \ \ \ \ \ \ \ \ \ \ \ \ \ \ \ \ \ \ \ \ \ \ \ \ \ \ \ \ \ \ \ \ \ \ \ \ \ \ \ \ \ \ \ \ \ \ \ \ \ \ \ \ \ \ \ \ \ \ \ \ \ \ \ \ \ \ \ \ \ \ \ \ \ \ \ \ \ \ \ \ \ \ \ \ \ \ \ \ \ \ \ \ \ \ \ \ \ \ \ \ \ \ \ \ \ \ \ \ \ \ \ \ \ \ \ \ \ \ \ \ \ \ \ \ \ \ \ \ \ \ \ \ \ \ \ \ \ \ \ \ \ \ \ \ \ \ \ \ \ \ \ | 1      |                          |  |