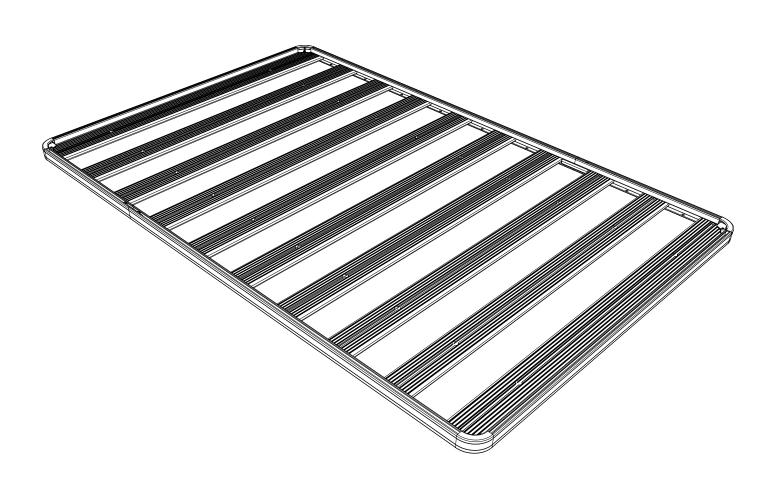

## **CHECK YOUR VEHICLE INSTALLATION GUIDE**

7.1

7

Now that your Slimline II Tray is assembled, get your Rack Kit Installation Guide out and follow the instructions to fit the Slimline II Tray to your specific vehicle.