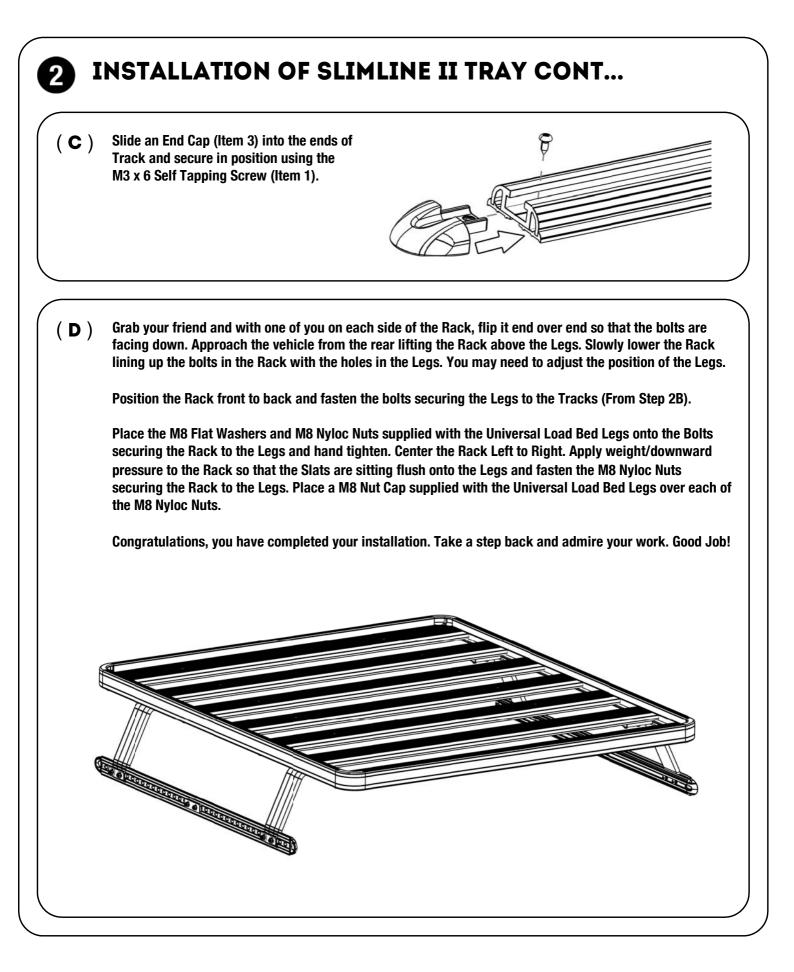

Place the M8 Flat Washers and M8 Nyloc Nuts supplied with the Universal Load Bed Legs onto the Bolts securing the Load Bars to the Legs and hand tighten. Center the Load Bars Left to Right. Apply weight/downward pressure to the Load Bars so that they are sitting flush onto the Legs and fasten the M8 Nyloc Nuts securing the Rack to the Legs. Place a M8 Nut Cap supplied with the Universal Load Bed Legs over each of the M8 Nyloc Nuts.

Congratulations, you have completed your installation. Take a step back and admire your work. Good Job!