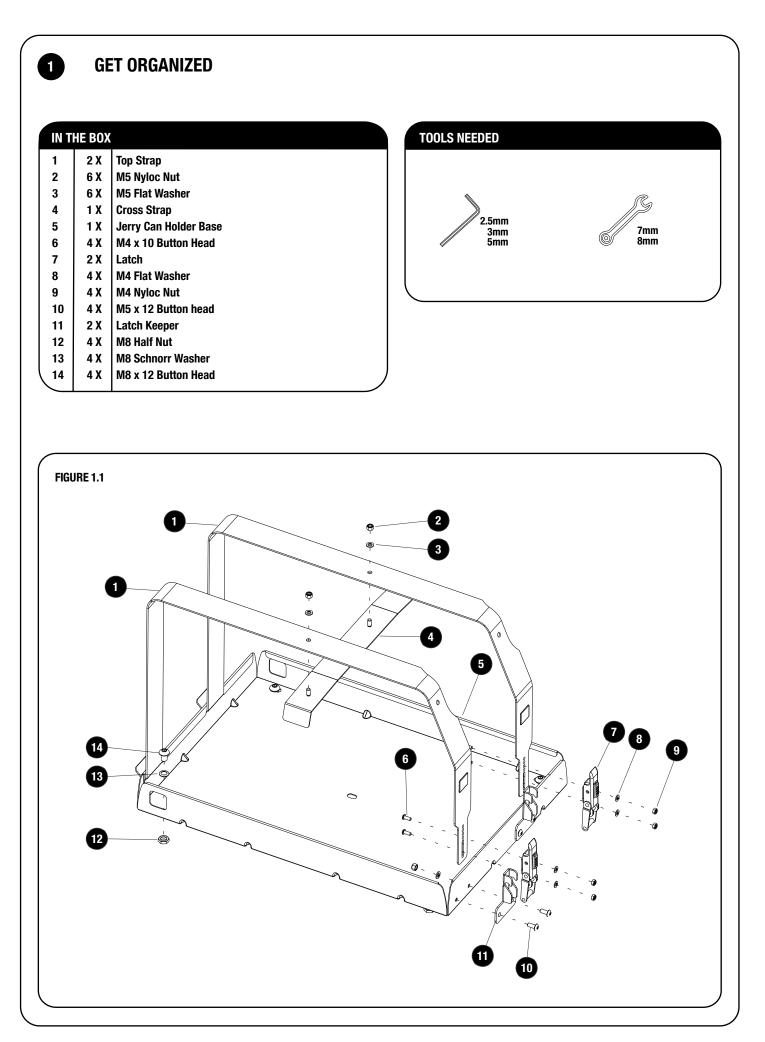

## READ ME!

Thank you for purchasing a Front Runner Double Jerry Can Holder.

Before you start, take a moment to familiarize yourself with the Fitting Instructions and the components received.

Refer to Page 2 for a list of all the components, quantities and tools required.