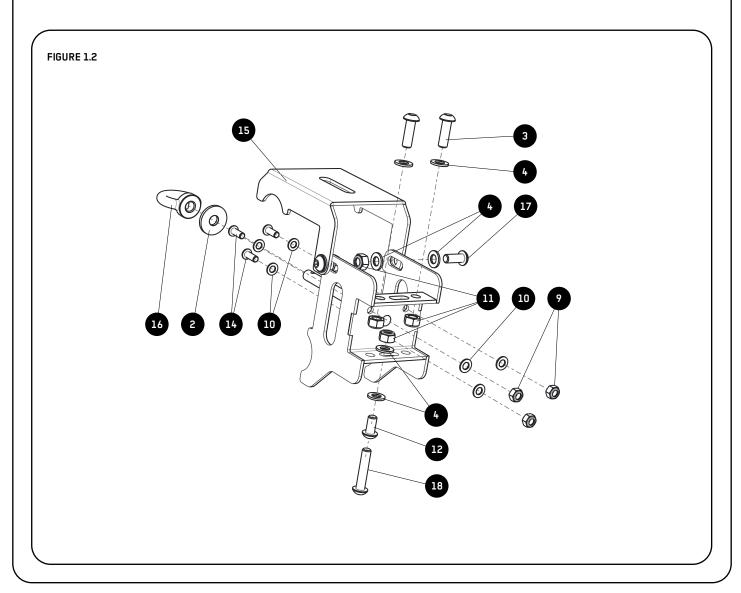

#### **GET ORGANIZED**

Here is what you are looking at for JADA010

| 1  | 1 X  | M10x40 Hex Bolt                | 15           | 1 X           | Handle Clamp Assembly          |        |
|----|------|--------------------------------|--------------|---------------|--------------------------------|--------|
| 2  | 3 X  | M10x30x3 Flat Washer           | 16           | 1 X           | M10 Tie Down Ring              |        |
| 3  | 4 X  | M8x25 Button Head Bolt (Black) | 17           | 2 X           | M8x20 Button Head Bolt (Black) |        |
| 4  | 8 X  | M8x16x1.6 SS Flat Washer       | ( 18         | 2 X           | M8x30 Button Head Bolt (Black) |        |
| 5  | 1 X  | Base Bracket                   |              |               |                                |        |
| 6  | 1 X  | M10 Wing Nut                   |              |               |                                |        |
| 7  | 1X   | M12 Nyloc Hex Nut              | TOOLS NEEDED |               |                                |        |
| 8  | 1 X  | M12 Flat Washer                |              |               |                                |        |
| 9  | 6 X  | M6 Nyloc Hex Nut               |              | 7. 🙆 10       |                                | Markar |
| 10 | 12 X | M6x12x1 SS Flat Washer         |              | 9 🔍 10mi      |                                | Markei |
| 11 | 6 X  | M8 Nyloc Hex Nut               | 66           | / 17mi        | m (0 5mm                       |        |
| 12 | 2 X  | M8x16 Button Head Bolt (Black) |              |               | *                              |        |
| 13 | 1 X  | M12 Machined Stud              |              | rightary 6.5m | m                              |        |
| 14 | 6 X  | M6x16 Button Head Bolt (Black) |              |               |                                |        |

## GET ORGANIZED CONTINUED

1