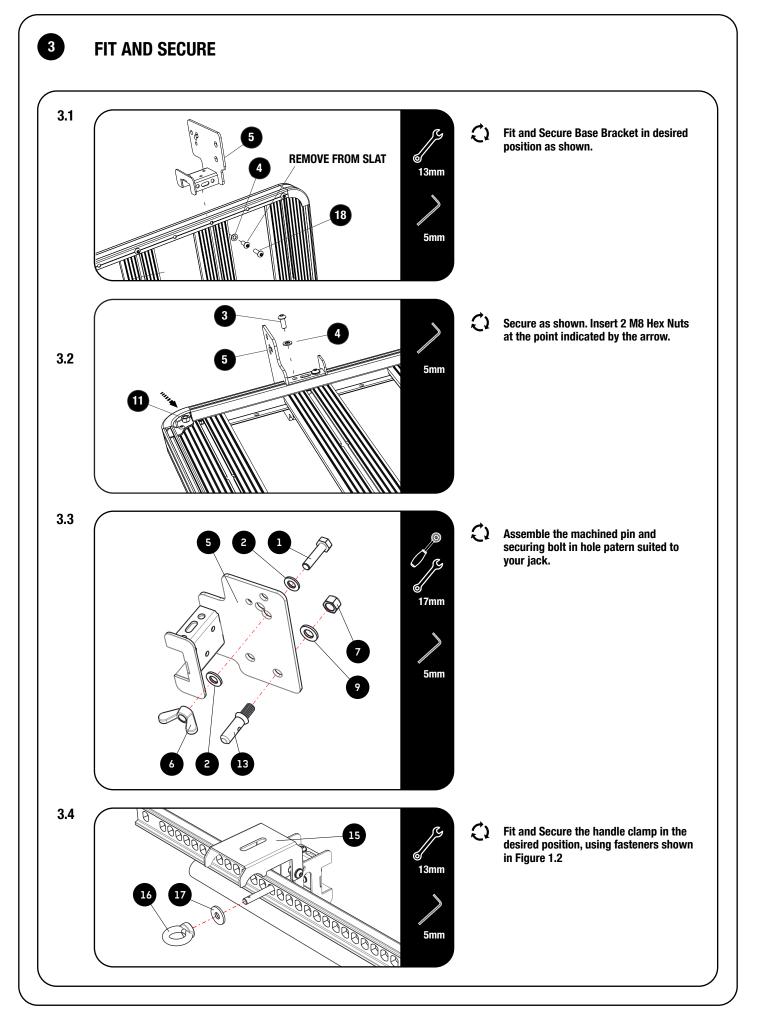

## 1

#### **GET ORGANIZED**

Here is what you are looking at for JADA010

| 1  | 1 X  | M10x40 Hex Bolt                | 15           | 1 X           | Handle Clamp Assembly          |        |
|----|------|--------------------------------|--------------|---------------|--------------------------------|--------|
| 2  | 3 X  | M10x30x3 Flat Washer           | 16           | 1 X           | M10 Tie Down Ring              |        |
| 3  | 4 X  | M8x25 Button Head Bolt (Black) | 17           | 2 X           | M8x20 Button Head Bolt (Black) |        |
| 4  | 8 X  | M8x16x1.6 SS Flat Washer       | ( 18         | 2 X           | M8x30 Button Head Bolt (Black) |        |
| 5  | 1 X  | Base Bracket                   |              |               |                                |        |
| 6  | 1 X  | M10 Wing Nut                   |              |               |                                |        |
| 7  | 1X   | M12 Nyloc Hex Nut              | TOOLS NEEDED |               |                                |        |
| 8  | 1 X  | M12 Flat Washer                |              |               |                                |        |
| 9  | 6 X  | M6 Nyloc Hex Nut               |              | 7. 🙆 10       |                                | Markar |
| 10 | 12 X | M6x12x1 SS Flat Washer         |              | 9 🔍 10mi      |                                | Markei |
| 11 | 6 X  | M8 Nyloc Hex Nut               | 66           | / 17mi        | m (0 5mm                       |        |
| 12 | 2 X  | M8x16 Button Head Bolt (Black) |              |               | *                              |        |
| 13 | 1 X  | M12 Machined Stud              |              | rightary 6.5m | m                              |        |
| 14 | 6 X  | M6x16 Button Head Bolt (Black) |              |               |                                |        |