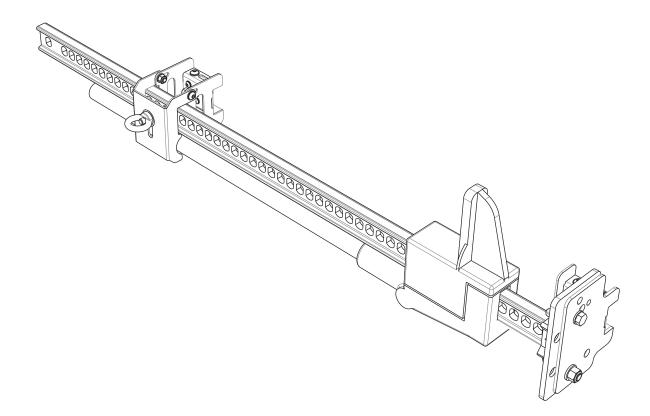

# **RECOMENDED POSITIONS**

2.1

2

Please note that it is not recommended to mount your Hi-Lift Jack on the front or rear of your Rack only on the sides.

For ease of instruction, we have chosen to describe one orientation of mounting the Jack Bracket. The principals are the same, just the positioning and orientation of the brackets may vary depending on where you want to mount the jack.

Decide where on your Rack you would like to mount the Hi-Lift Jack. The brackets can be orientated upwards, downwards, front to back and back to front. Refer to Page 4, showing the various mounting options.