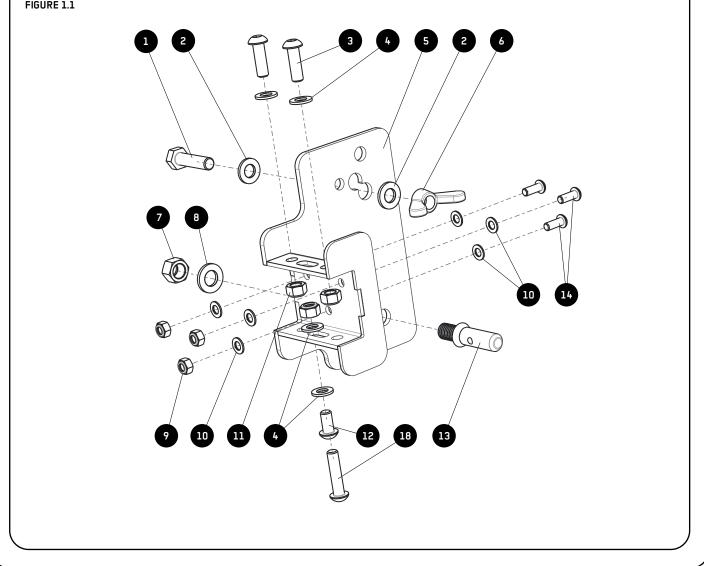

#### **GET ORGANIZED**

Here is what you are looking at for JADA010

| 1  | 1 X  | M10x40 Hex Bolt                | 15           | 1 X           | Handle Clamp Assembly          |        |
|----|------|--------------------------------|--------------|---------------|--------------------------------|--------|
| 2  | 3 X  | M10x30x3 Flat Washer           | 16           | 1 X           | M10 Tie Down Ring              |        |
| 3  | 4 X  | M8x25 Button Head Bolt (Black) | 17           | 2 X           | M8x20 Button Head Bolt (Black) |        |
| 4  | 8 X  | M8x16x1.6 SS Flat Washer       | ( 18         | 2 X           | M8x30 Button Head Bolt (Black) |        |
| 5  | 1 X  | Base Bracket                   |              |               |                                |        |
| 6  | 1 X  | M10 Wing Nut                   |              |               |                                |        |
| 7  | 1X   | M12 Nyloc Hex Nut              | TOOLS NEEDED |               |                                |        |
| 8  | 1 X  | M12 Flat Washer                |              |               |                                |        |
| 9  | 6 X  | M6 Nyloc Hex Nut               |              | 7. 🙆 10       |                                | Markar |
| 10 | 12 X | M6x12x1 SS Flat Washer         |              | 9 🔍 10mi      |                                | Markei |
| 11 | 6 X  | M8 Nyloc Hex Nut               | 66           | / 17mi        | m (0 5mm                       |        |
| 12 | 2 X  | M8x16 Button Head Bolt (Black) |              |               | *                              |        |
| 13 | 1 X  | M12 Machined Stud              |              | rightary 6.5m | m                              |        |
| 14 | 6 X  | M6x16 Button Head Bolt (Black) |              |               |                                |        |

FIGURE 1.1