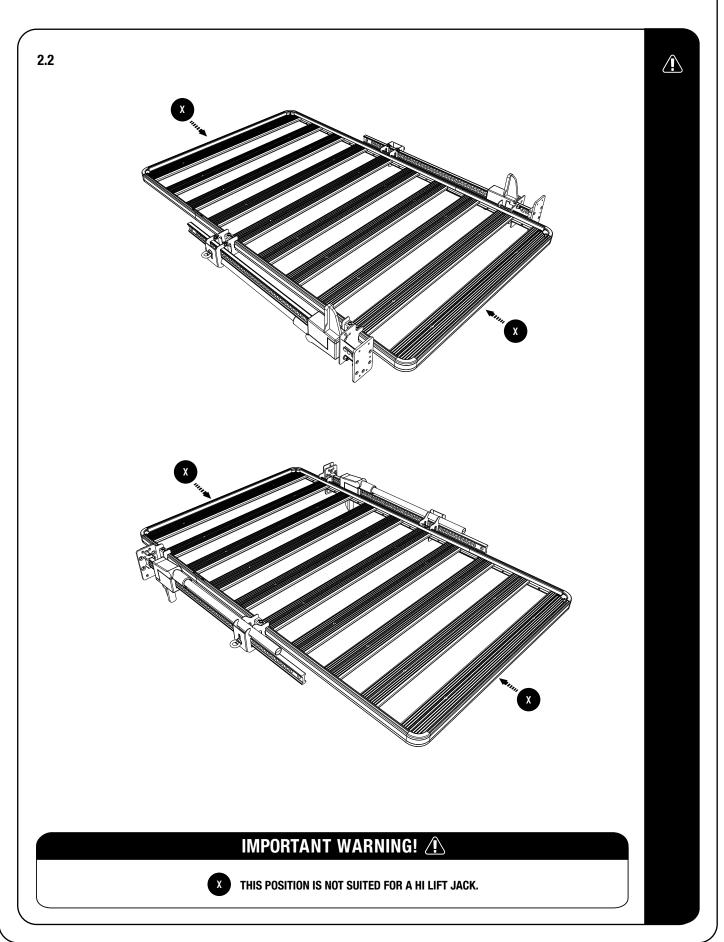

# **RECOMENDED POSITIONS**

2.1

2

Please note that it is not recommended to mount your Hi-Lift Jack on the front or rear of your Rack only on the sides.

For ease of instruction, we have chosen to describe one orientation of mounting the Jack Bracket. The principals are the same, just the positioning and orientation of the brackets may vary depending on where you want to mount the jack.

Decide where on your Rack you would like to mount the Hi-Lift Jack. The brackets can be orientated upwards, downwards, front to back and back to front. Refer to Page 4, showing the various mounting options.