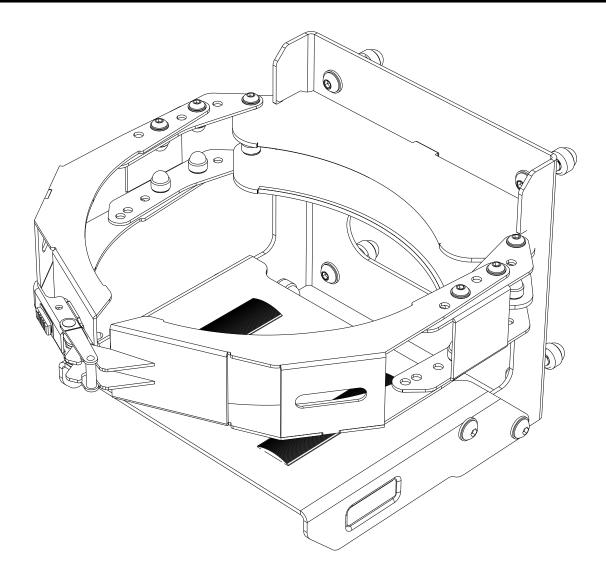

# **FRONT RUNNER**

#### GAS\_PROPANE BOTTLE HOLDER / SIDE MOUNT

GBH0014



### READ ME!

Thank you for purchasing a Front Runner Gas/Propane Bottle holder.

Before you start, take a moment to familiarize yourself with the Fitting Instructions and the components received.

Refer to Page 2 for a list of all the components, quantities and tools required.

#### IMPORTANT WARNING! 🥂

IT IS CRITICAL THAT ALL FRONT RUNNER PRODUCTS BE PROPERLY AND SECURELY ASSEMBLED AND ATTACHED TO YOUR VEHICLE. IMPROPER ATTACHMENT COULD RESULT IN AN AUTOMOBILE ACCIDENT, AND COULD CAUSE SERIOUS BODILY INJURY OR DEATH. YOU ARE RESPONSIBLE FOR ASSEMBLING AND SECURING ALL FRONT RUNNER PRODUCTS TO YOUR VEHICLE, CHECKING THE ATTACHMENTS PRIOR TO USE, AND PERIODICALLY INSPECTING THE PRODUCTS FOR ADJUSTMENT, WEAR AND DAMAGE. THEREFORE, YOU MUST READ AND UNDERSTAND ALL OF THE INSTRUCTIONS AND