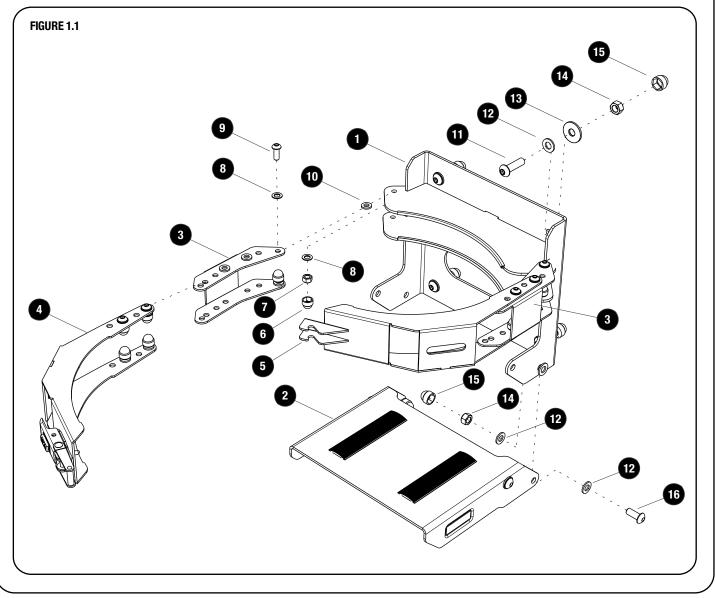

## **GET ORGANIZED**

| IN THE BOX |      |                              | TOOLS NEEDED                                     |
|------------|------|------------------------------|--------------------------------------------------|
| 1          | 1 X  | Back Plate                   |                                                  |
| 2          | 1 X  | Base Plate                   | 10mm<br>10mm<br>13mm<br>5mm<br>4mm<br>5mm<br>5mm |
| 3          | 2 X  | Hinge                        |                                                  |
| 4          | 1 X  | Latch Plate                  |                                                  |
| 5          | 1 X  | Hinge Plate                  |                                                  |
| 6          | 12 X | M6 Nut Cap                   |                                                  |
| 7          | 12 X | M6 Nyloc Nut                 |                                                  |
| 8          | 24 X | M6 x 12 x 1 SS Flat Washer   |                                                  |
| 9          | 12 X | M6 x 16 Button Head Bolt     |                                                  |
| 10         | 12 X | M6 Nylon Washer              |                                                  |
| 11         | 4 X  | M8 x 30 Button Head Bolt     |                                                  |
| 12         | 12 X | M8 x 16 x 1.6 SS Flat Washer |                                                  |
| 13         | 4 X  | M8 x 25 x 2 Flat Washer      |                                                  |
| 14         | 8 X  | M8 Nyloc Nut                 |                                                  |
| 15         | 8 X  | M8 Nut Cap                   |                                                  |
| 16         | 4 X  | M8 x 20 Button Head Bolt     |                                                  |