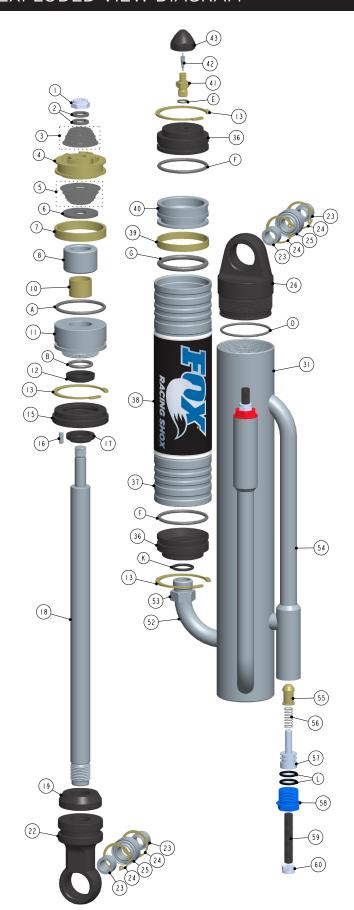

## **PARTS**

| #  | DESCRIPTION              |
|----|--------------------------|
| 1  | Piston Lock Nut          |
| 2  | Back-Up Washer           |
| 3  | Rebound Valve Stack      |
| 4  | Damping Piston           |
| 5  | Compression Valve Stack  |
| 6  | Top-Out Washer           |
| 7  | Damping Piston Wear Band |
| 8  | Shaft Spacer             |
| 9  | Top-Out Bumper           |
| 10 | Internal Bearing         |
| 11 | Bearing Housing          |
| 12 | Bearing U-Cup Seal       |
| 13 | Retaining Ring           |
| 14 | Spring Guide Retainer    |
| 15 | Bearing Cap              |
| 16 | Bearing Set Screw        |
| 17 | Bearing Cap Wiper Seal   |
| 18 | Shaft                    |
| 19 | Bottom-Out Bumper        |
| 20 | Spring Retainer          |
| 21 | Spring Retainer Clip     |
| 22 | Eyelet                   |
| 23 | Eyelet Spacer/Reducer    |
| 24 | Eyelet Retaining Ring    |
| 25 | Spherical Bearing        |
| 26 | Body Cap                 |
| 27 | Preload Back-Up Ring     |
| 28 | Preload Ring             |
| 29 | Crossover Ring           |
| 30 | Crossover Ring Set Screw |
| 31 | Body                     |
| 32 | Spring Divider           |
| 33 | Spring Guide             |
| 34 | Reservoir Hose Adapter   |
| 35 | Remote Reservoir Hose    |

| #  | DESCRIPTION                        |
|----|------------------------------------|
| 36 | Reservoir End Cap                  |
| 37 | Reservoir                          |
| 38 | Reservoir Decal                    |
| 39 | IFP Wear Band                      |
| 40 | IFP                                |
| 41 | Air Valve Housing                  |
| 42 | Air Valve Core                     |
| 43 | Air Valve Cap                      |
| 44 | Piggy Back Bridge                  |
| 45 | Piggy Back Lock Ring               |
| 46 | Piggy Back Bridge Bolt             |
| 47 | Air Shock Spring                   |
| 48 | Spring Retainer Adapter            |
| 49 | Bump Stop Pad Nut                  |
| 50 | Bump Stop Pad Bolt                 |
| 51 | Bump Stop Pad                      |
| 52 | Bypass Reservoir Tube              |
| 53 | Bypass Reservoir Fitting           |
| 54 | Bypass Tube                        |
| 55 | Bypass Piston                      |
| 56 | Bypass Spring                      |
| 57 | Bypass Plunger                     |
| 58 | Bypass End Cap                     |
| 59 | Adjustment Screw                   |
| 60 | Adjustment Screw Lock Nut          |
| 61 | Reducer Bushing                    |
| 62 | Internal Body                      |
| 63 | Internal Bypass Valve Stack<br>Nut |
| 64 | Internal Bypass Valve Stack        |
|    |                                    |

## **O-RINGS**

| Α | Bearing Housing                |
|---|--------------------------------|
| В | Shaft Bearing                  |
| С | Spring Retainer                |
| D | Body Cap                       |
| Е | Air Valve Housing              |
| F | Reservoir End Cap              |
| G | IFP                            |
| Н | Piggy Back Bridge              |
| 1 | Piggy Back Bridge Port         |
| J | Ø 1.25 Shaft Bottom-Out Bumper |