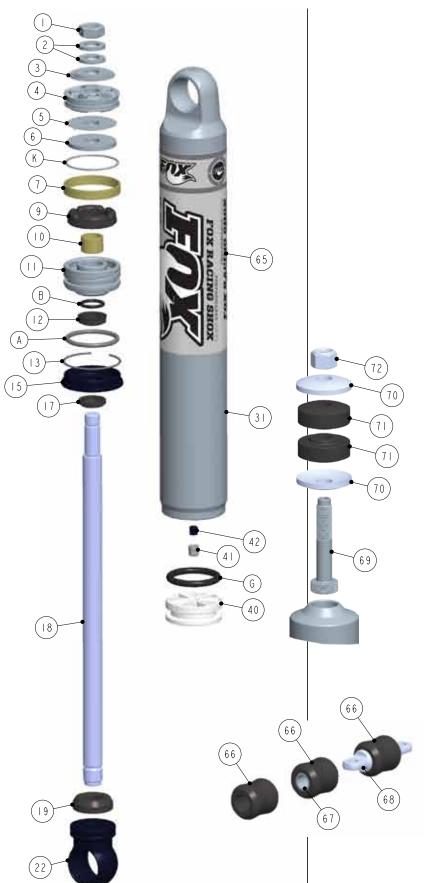

## **PARTS**

| #  | DESCRIPTION              | #    | DESCRIPTION                 |
|----|--------------------------|------|-----------------------------|
| 1  | Piston Lock Nut          | 38   | Reservoir Decal             |
| 2  | Back-Up Washer           | 39   | IFP Wear Band               |
| 3  | Rebound Valve Stack      | 40   | IFP                         |
| 4  | Damping Piston           | 41   | Air Valve Housing           |
| 5  | Compression Valve Stack  | 42   | Air Valve Core              |
| 6  | Top-Out Washer           | 43   | Air Valve Cap               |
| 7  | Damping Piston Wear Band | 44   | Piggy Back Bridge           |
| 8  | Shaft Spacer             | 45   | Piggy Back Lock Ring        |
| 9  | Top-Out Bumper           | 46   | Piggy Back Bridge Bolt      |
| 10 | Internal Bearing         | 47   | Air Shock Spring            |
| 11 | Bearing Housing          | 48   | Spring Retainer Adapter     |
| 12 | Bearing U-Cup Seal       | 49   | Bump Stop Pad Nut           |
| 13 | Retaining Ring           | 50   | Bump Stop Pad Bolt          |
| 14 | Spring Guide Retainer    | 51   | Bump Stop Pad               |
| 15 | Bearing Cap              | 52   | Bypass Reservoir Tube       |
| 16 | Bearing Set Screw        | 53   | Bypass Reservoir Fitting    |
| 17 | Bearing Cap Wiper Seal   | 54   | Bypass Tube                 |
| 18 | Shaft                    | 55   | Bypass Piston               |
| 19 | Bottom-Out Bumper        | 56   | Bypass Spring               |
| 20 | Spring Retainer          | 57   | Bypass Plunger              |
| 21 | Spring Retainer Clip     | 58   | Bypass End Cap              |
| 22 | Eyelet                   | 59   | Adjustment Screw            |
| 23 | Eyelet Spacer/Reducer    | 60   | Adjustment Screw Lock Nut   |
| 24 | Eyelet Retaining Ring    | 61   | Reducer Bushing             |
| 25 | Spherical Bearing        | 62   | Internal Body               |
| 26 | Body Cap                 | - 63 | Internal Bypass Valve Stack |
| 27 | Preload Back-Up Ring     |      | Nut                         |
| 28 | Preload Ring             | 64   | Internal Bypass Valve Stack |
| 29 | Crossover Ring           | 65   | Body Decal                  |
| 30 | Crossover Ring Set Screw | 66   | Eyelet Bushing              |
| 31 | Body                     | 67   | Eyelet Sleeve               |
| 32 | Spring Divider           | 68   | Eyelet Bar Pin              |
| 33 | Spring Guide             | 69   | Stem                        |
| 34 | Reservoir Hose Adapter   | 70   | Stem mount washer           |
| 35 | Remote Reservoir Hose    | _    | Stem mount bushing          |
| 36 | Reservoir End Cap        | 72   | Stem mount nut              |
| 37 | Reservoir                |      |                             |

## **O-RINGS**

| #  | DESCRIPTION |
|----|-------------|
| ** | DESCRIPTION |

| Α | Bearing Housing                |
|---|--------------------------------|
| В | Shaft Bearing                  |
| С | Spring Retainer                |
| D | Body Cap                       |
| Е | Air Valve Housing              |
| F | Reservoir End Cap              |
| G | IFP                            |
| Н | Piggy Back Bridge              |
| 1 | Piggy Back Bridge Port         |
| J | Ø 1.25 Shaft Bottom-Out Bumper |

K Piston