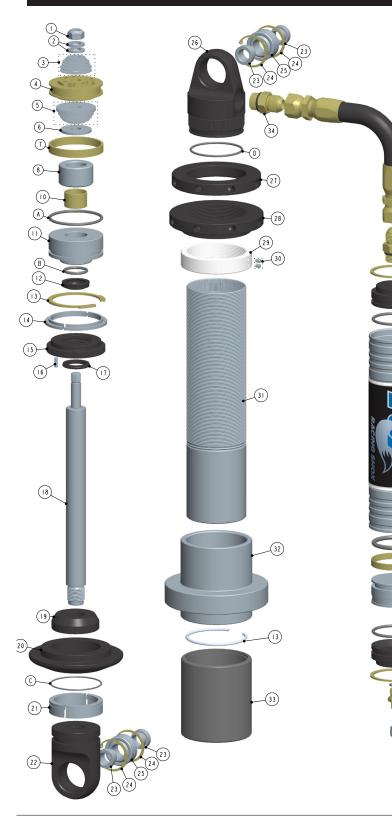

## 2.5 / 3.0 REMOTE RESERVOIR SHOCK EXPLODED VIEW DIAGRAM

## PARTS

35

-34)

-(13)

36

-(F)

(37)

-(38)

6 39 (40)

| #  | DESCRIPTION              | #  | DESCRIPTION                        |
|----|--------------------------|----|------------------------------------|
| 1  | Piston Lock Nut          | 36 | Reservoir End Cap                  |
| 2  | Back-Up Washer           | 37 | Reservoir                          |
| 3  | Rebound Valve Stack      | 38 | Reservoir Decal                    |
| 4  | Damping Piston           | 39 | IFP Wear Band                      |
| 5  | Compression Valve Stack  | 40 | IFP                                |
| 6  | Top-Out Washer           | 41 | Air Valve Housing                  |
| 7  | Damping Piston Wear Band | 42 | Air Valve Core                     |
| 8  | Shaft Spacer             | 43 | Air Valve Cap                      |
| 9  | Top-Out Bumper           | 44 | Piggy Back Bridge                  |
| 10 | Internal Bearing         | 45 | Piggy Back Lock Ring               |
| 11 | Bearing Housing          | 46 | Piggy Back Bridge Bolt             |
| 12 | Bearing U-Cup Seal       | 47 | Air Shock Spring                   |
| 13 | Retaining Ring           | 48 | Spring Retainer Adapter            |
| 14 | Spring Guide Retainer    | 49 | Bump Stop Pad Nut                  |
| 15 | Bearing Cap              | 50 | Bump Stop Pad Bolt                 |
| 16 | Bearing Set Screw        | 51 | Bump Stop Pad                      |
| 17 | Bearing Cap Wiper Seal   | 52 | Bypass Reservoir Tube              |
| 18 | Shaft                    | 53 | Bypass Reservoir Fitting           |
| 19 | Bottom-Out Bumper        | 54 | Bypass Tube                        |
| 20 | Spring Retainer          | 55 | Bypass Piston                      |
| 21 | Spring Retainer Clip     | 56 | Bypass Spring                      |
| 22 | Eyelet                   | 57 | Bypass Plunger                     |
| 23 | Eyelet Spacer/Reducer    | 58 | Bypass End Cap                     |
| 24 | Eyelet Retaining Ring    | 59 | Adjustment Screw                   |
| 25 | Spherical Bearing        | 60 | Adjustment Screw Lock Nut          |
| 26 | Body Cap                 | 61 | Reducer Bushing                    |
| 27 | Preload Back-Up Ring     | 62 | Internal Body                      |
| 28 | Preload Ring             | 63 | Internal Bypass Valve Stack<br>Nut |
| 29 | Crossover Ring           |    |                                    |
| 30 | Crossover Ring Set Screw | 64 | Internal Bypass Valve Stack        |
| 31 | Body                     |    |                                    |
| 32 | Spring Divider           |    |                                    |
| 33 | Spring Guide             |    |                                    |
| 34 | Reservoir Hose Adapter   |    |                                    |
| 35 | Remote Reservoir Hose    |    |                                    |

## **O-RINGS**

| # | DESCRIPTION                    |
|---|--------------------------------|
| А | Bearing Housing                |
| В | Shaft Bearing                  |
| С | Spring Retainer                |
| D | Body Cap                       |
| E | Air Valve Housing              |
| F | Reservoir End Cap              |
| G | IFP                            |
| Н | Piggy Back Bridge              |
| T | Piggy Back Bridge Port         |
| J | Ø 1.25 Shaft Bottom-Out Bumper |