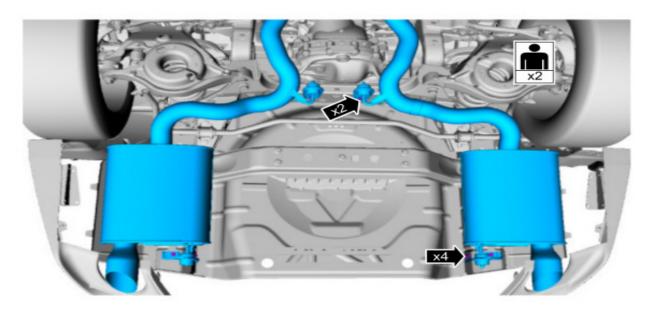

#### Removal

- **NOTE:** Do not excessively bend, twist or allow the exhaust to hang from the flexible joint or damage to the exhaust system may occur.
- **NOTE:** Do not use oil or grease-based lubricants on the isolators. They may cause deterioration of the rubber.
- **NOTE:** Removal steps in this procedure may contain installation details.
- **STEP 1:** With the vehicle in NEUTRAL, position it on a hoist.
- **STEP 2:** If equipped, remove the retainers and the brace. *Torque*: 46 lb.ft (63 Nm)

# Part Number: M-5251-M8 2015 5.0L X-Pipe Exhaust System INSTALLATION INSTRUCTIONS

**STEP 3:** Loosen the clamps and separate the muffler and tailpipe from the <u>RH</u> catalytic converter and <u>LH</u> muffler inlet pipe.

Torque: 35 lb.ft (48 Nm)

**STEP 4:** Remove the <u>LH</u> and <u>RH</u> rear exhaust hanger isolator bracket bolts. Unhook the rear exhaust hanger isolators and remove the muffler and tailpipe. *Torque*: 18 lb.ft (25 Nm)