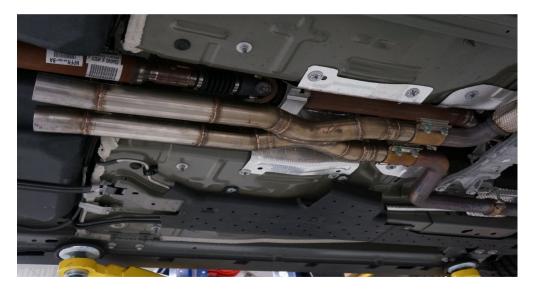

**STEP 6:** Slide the X-pipe into <u>RH</u> catalytic converter and <u>LH</u> muffler inlet pipe clamps. Making sure to center the clamps between the two pipes. Snug both clamps to hold X-pipe in place.

Part Number: M-5251-M8 2015 5.0L X-Pipe Exhaust System INSTALLATION INSTRUCTIONS

- **STEP 7:** Installation of the muffler and tailpipe, reverse the removal procedure.
- **STEP 8:** Install supplied clamps onto X-pipe and tailpipes.