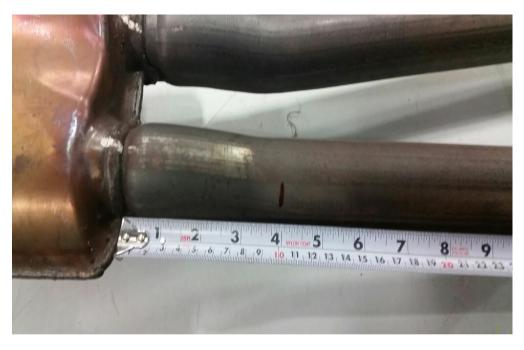

# Part Number: M-5251-M8 2015 5.0L X-Pipe Exhaust System INSTALLATION INSTRUCTIONS

**STEP 5:** With the muffler and tailpipe on the floor, remove the clamps and slide back onto the <u>RH</u> catalytic converter and <u>LH</u> muffler inlet pipe. Now cut the pipes at the exit of the muffler. See picture below.