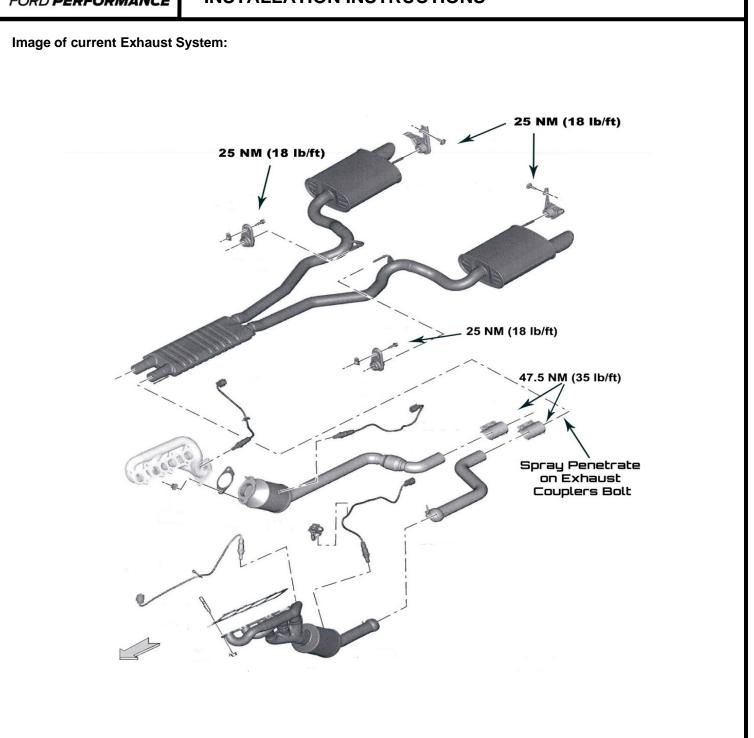

#### Removal

- **NOTE:** Do not excessively bend, twist or allow the exhaust to hang from the flexible joint or damage to the exhaust system may occur.
- **NOTE:** Do not use oil or grease-based lubricants on the isolators. They may cause deterioration of the rubber.
- **NOTE:** Removal steps in this procedure may contain installation details.
- **STEP 1:** With the vehicle in NEUTRAL, position it on a hoist.
- **STEP 2:** If equipped, remove the retainers and the brace. *Torque*: 46 lb.ft (63 Nm)

# Part Number: M-5251-M8 2015 5.0L X-Pipe Exhaust System INSTALLATION INSTRUCTIONS

**STEP 3:** Loosen the clamps and separate the muffler and tailpipe from the <u>RH</u> catalytic converter and <u>LH</u> muffler inlet pipe.

Torque: 35 lb.ft (48 Nm)

**STEP 4:** Remove the <u>LH</u> and <u>RH</u> rear exhaust hanger isolator bracket bolts. Unhook the rear exhaust hanger isolators and remove the muffler and tailpipe. *Torque*: 18 lb.ft (25 Nm)

# Part Number: M-5251-M8 2015 5.0L X-Pipe Exhaust System INSTALLATION INSTRUCTIONS

**STEP 5:** With the muffler and tailpipe on the floor, remove the clamps and slide back onto the <u>RH</u> catalytic converter and <u>LH</u> muffler inlet pipe. Now cut the pipes at the exit of the muffler. See picture below.