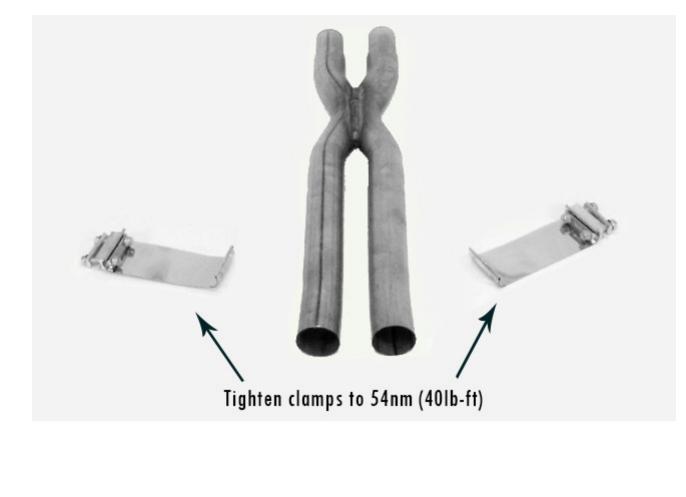

### Image of New X-Pipe:

**STEP 6:** Slide the X-pipe into <u>RH</u> catalytic converter and <u>LH</u> muffler inlet pipe clamps. Making sure to center the clamps between the two pipes. Snug both clamps to hold X-pipe in place.

Part Number: M-5251-M8 2015 5.0L X-Pipe Exhaust System INSTALLATION INSTRUCTIONS

- **STEP 7:** Installation of the muffler and tailpipe, reverse the removal procedure.
- **STEP 8:** Install supplied clamps onto X-pipe and tailpipes.

**STEP 9:** Align system in rear facial and torque factory clamps to 35 lb.ft (48 Nm) and the supplied clamps to 40 lb ft (50Nm)