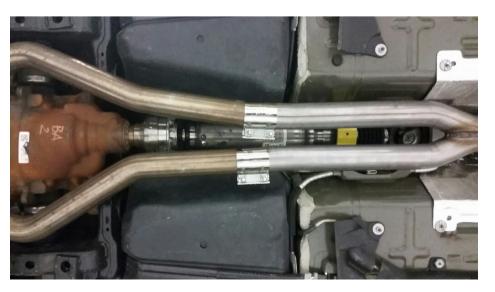

tailpipe. *Torque*: 18 lb.ft (25 Nm)





# Part Number: M-5251-M8 2015 5.0L X-Pipe Exhaust System INSTALLATION INSTRUCTIONS

**STEP 5:** With the muffler and tailpipe on the floor, remove the clamps and slide back onto the <u>RH</u> catalytic converter and <u>LH</u> muffler inlet pipe. Now cut the pipes at the exit of the muffler. See picture below.



**STEP 6:** Slide the X-pipe into <u>RH</u> catalytic converter and <u>LH</u> muffler inlet pipe clamps. Making sure to center the clamps between the two pipes. Snug both clamps to hold X-pipe in place.





Part Number: M-5251-M8 2015 5.0L X-Pipe Exhaust System INSTALLATION INSTRUCTIONS

- **STEP 7:** Installation of the muffler and tailpipe, reverse the removal procedure.
- **STEP 8:** Install supplied clamps onto X-pipe and tailpipes.



**STEP 9:** Align system in rear facial and torque factory clamps to 35 lb.ft (48 Nm) and the supplied clamps to 40 lb ft (50Nm)