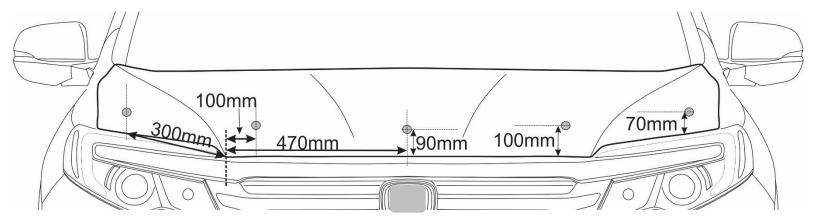

# ILLUSTRATION #1 - BUMPON LOCATION

# **TOOLS REQUIRED**

1 - Phillips Screwdriver # 2

1 - Tape Measure