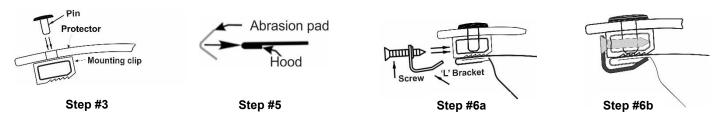

# INSTALLATION INSTRUCTION

- 1. Ensure the hood is clean and dry inside and out.
- 2. Install the bumpons on the <u>hood</u> as shown in *illustration #1* Attention: If bumpons are installed on the protector they will wear through the paint!!!!
- 3. Insert a pin through the each of the four (4) holes in the hood protector above the grill and into a mounting clip. See illustration #2 Step 3.
- 4. Center the protector on the hood and rest it on the bumpons and mounting clips.
- 5. Peel and fold four (4) abrasion pads in half over the edge of the hood under the four (4) mounting clips. See *illustration #2 Step 5*. Note the abrasion pads wrap around the hood edge and *under* the rubber gasket.
- 6. a) Starting with the innermost locations, insert a screw through an "L" bracket and into each of the four (4) mounting clips. See illustration #2 Step 6a. Note the "L" brackets install **under** the rubber gasket.
- b) Ensure all components are properly seated together and that the protector is centered on the hood. Tighten the screws into the mounting clips. See illustration #2, step 6b.
- 7. Repeat steps #3, 5, 6a and 6b for the remaining four (4) holes over the headlights.
- 8. On some vehicles it may be necessary to adjust the hood bumpers and/or latch for proper clearance.

### ILLUSTRATION #2 - CLIP CONFIGURATION - PATENT No. 6,892,427

Thank you for purchasing a FormFit hood protector. Retain this sheet for care instructions and kit information.