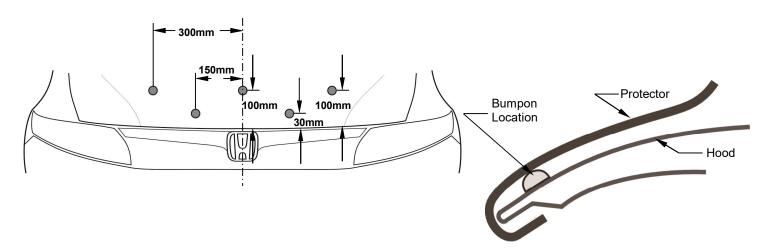

#### ILLUSTRATION #1 - BUMPONS LOCATION

### INSTALLATION INSTRUCTION

- 1. Be sure that the hood is clean and dry inside and out. Release the hood, but do not open it.
- 2. Install the five (5) bumpons, on the hood as shown in *Illustration* #1. <u>Attention: The bumpons must be installed on the hood not on the protector!!!</u> If the bumpons are installed on protector, they will wear through the paint.
- 3. Center the protector on the hood, resting on the bumpons.
- 4. Peel and fold the anti-abrasion film pads in half over the edge of the hood. Place them underneath the two (2) inner holes in the protector. See the *illustrations* #2 Step 4.
- 5. a) Place a clip over each of the anti-abrasion film pads. *See illustration #2 Step 5a.* 
  - b) Insert a pin through the protector and into each of the clips. See illustration #2 Step 5b.
  - c) Insert the #6 x 5/8"screw through the 'L'- bracket and into the clip. See illustration #2 Step 5c & 5d.
- d) Make sure all the components are well seated together and that the protector is centered on the hood. Tighten the screws into the clips.
- 6. Repeat step #4 and #5 for the remaining two (2) holes.
- On some vehicles it may be necessary to adjust the hood bumpers and/or latch for proper clearance. NOTE: Do not pull on the protector when opening or closing the hood.