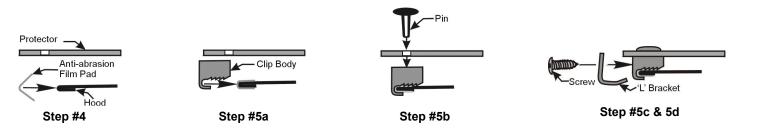

## ILLUSTRATION #2 - CLIP CONFIGURATION - PATENT No. 6,892,427

Thank you for purchasing a **FORM FIL** hood protector. Retain this sheet for care instructions and kit information.

HD 9A 12

TOOLS REQUIRED

### INSTALLATION INSTRUCTION

- 1. Be sure that the hood is clean and dry inside and out. Release the hood, but do not open it.
- 2. Install the five (5) bumpons, on the hood as shown in *Illustration* #1. <u>Attention: The bumpons must be installed on the hood not on the protector!!!</u> If the bumpons are installed on protector, they will wear through the paint.
- 3. Center the protector on the hood, resting on the bumpons.
- 4. Peel and fold the anti-abrasion film pads in half over the edge of the hood. Place them underneath the two (2) inner holes in the protector. See the *illustrations* #2 Step 4.
- 5. a) Place a clip over each of the anti-abrasion film pads. *See illustration #2 Step 5a.* 
  - b) Insert a pin through the protector and into each of the clips. See illustration #2 Step 5b.
  - c) Insert the #6 x 5/8"screw through the 'L'- bracket and into the clip. See illustration #2 Step 5c & 5d.
- d) Make sure all the components are well seated together and that the protector is centered on the hood. Tighten the screws into the clips.
- 6. Repeat step #4 and #5 for the remaining two (2) holes.
- On some vehicles it may be necessary to adjust the hood bumpers and/or latch for proper clearance. NOTE: Do not pull on the protector when opening or closing the hood.