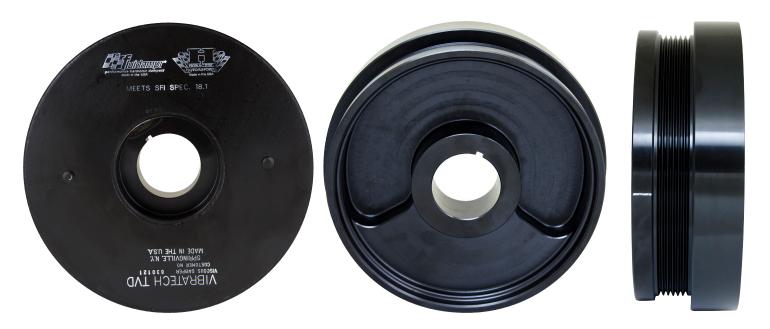

## **Damper Speci ication Sheet**

Part Number: 830121

**Application:** 

GM.

Externally balanced.

## **Notes:**

6.6L GM Trucks 2011-Present Duramax LML & LGH.

| Engine Balance      | Housing | Finish                 | O.D.   | Weight in Ibs.<br>()=rotating weight | Bore Dia. | Length | Construction | Keyway                  |
|---------------------|---------|------------------------|--------|--------------------------------------|-----------|--------|--------------|-------------------------|
| Externally balanced | Steel   | Black Zinc<br>Chromate | 8-3/8" | 24.0 (16)                            | Ø1.9300   | 2.858" | 1 Piece      | Single<br>Keyway<br>5mm |