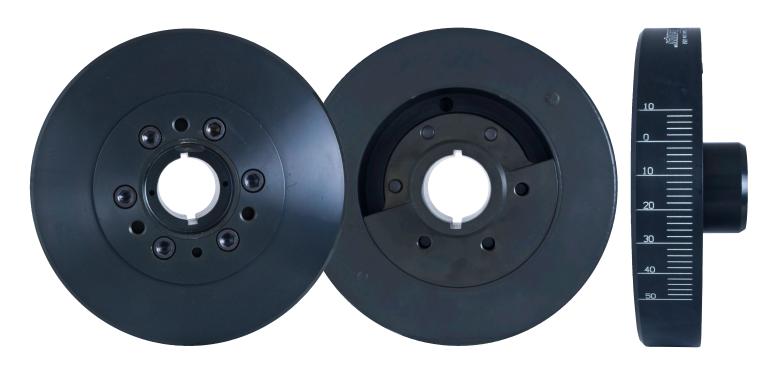

## **Damper Speci ication Sheet**

Part Number: 800181

## **Application:**

Chevy Big Block (454-502 CID V8). Externally balanced.

## **Notes:**

Uses OEM GM Timing Pointer Dual keyways (3/16" & 1/4").

| Engine Balance      | Housing | Finish                 | O.D. | Weight in Ibs.<br>()=rotating weight | Bore Dia. | Length | Construction | Keyway                               |
|---------------------|---------|------------------------|------|--------------------------------------|-----------|--------|--------------|--------------------------------------|
| Externally balanced | Steel   | Black Zinc<br>Chromate | 8"   | 17.0 (11.3)                          | Ø1.5990   | 2.685" | 2 Piece      | Dual<br>keyways<br>(3/16"<br>& 1/4") |