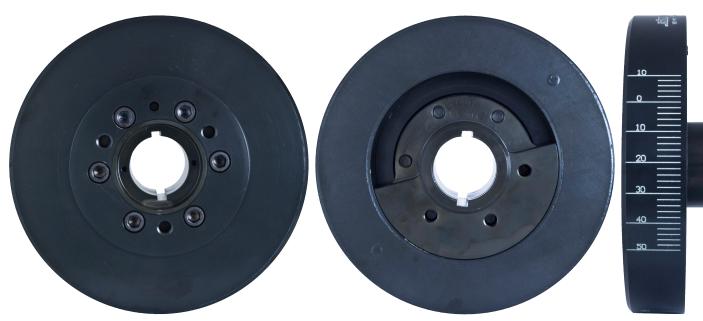

## Damper Speci ication Sheet

Part Number: 800121

## **Application:**

Chevy Big Block (454-502 CID V8). Externally balanced.

## Notes:

Uses OEM GM Timing Pointer Dual keyways (1/4" & 1/4").

| Engine Balance         | Housing | Finish                 | 0.D. | Weight in lbs.<br>()=rotating weight | Bore Dia. | Length | Construction | Keyway                              |
|------------------------|---------|------------------------|------|--------------------------------------|-----------|--------|--------------|-------------------------------------|
| Externally<br>balanced | Steel   | Black Zinc<br>Chromate | 8"   | 17.0 (11.3)                          | Ø1.5990   | 2.685" | 2 Piece      | Dual<br>keyways<br>(1/4" &<br>1/4") |