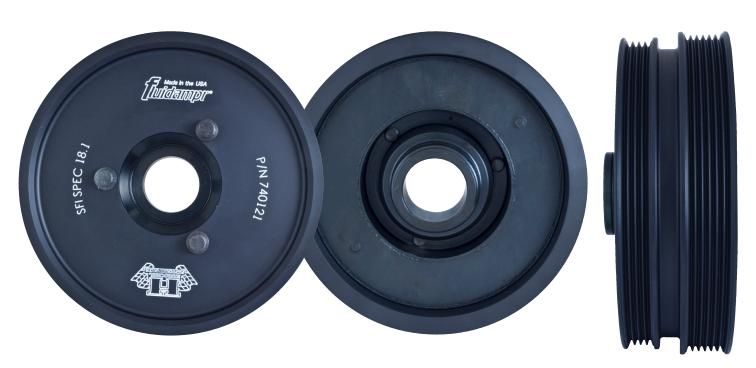

## **Damper Speci ication Sheet**

Part Number:

740121

## **Application:**

Chevy, Pontiac, LSX (For LSX/LXX application - match Fluidampr to your pulley and accessories being used). Internally Balanced.

## **Notes:**

LSX, Camaro, Corvette (stock diameter pulleys).

| Engine Balance         | Housing | Finish                 | O.D.   | Weight in lbs.<br>()=rotating weight | Bore Dia. | Length | Construction | Keyway |
|------------------------|---------|------------------------|--------|--------------------------------------|-----------|--------|--------------|--------|
| Internally<br>balanced | Steel   | Black Zinc<br>Chromate | 7-1/2" | 10.9 (7.3)                           | Ø1.4795   | 2.838" | 1 Piece      | N/A    |