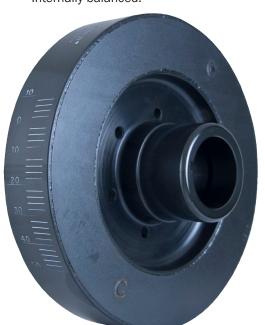

## **Notes:**

6 bolt holes evenly spaced pulley pattern. May need to re-drill one hole on stock pulley.

| Engine Balance | Housing | Finish                 | O.D.   | Weight in lbs.<br>()=rotating weight | Bore Dia. | Length | Construction | Keyway          |
|----------------|---------|------------------------|--------|--------------------------------------|-----------|--------|--------------|-----------------|
| Internal       | Steel   | Black Zinc<br>Chromate | 7-1/4" | 12.3 (8.2)                           | Ø1.5300"  | 2.860" | 1 Piece      | Single<br>3/16" |