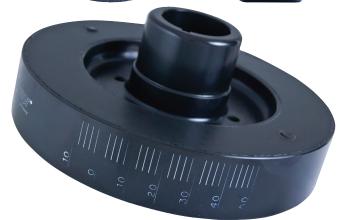

## **Notes:**

6 bolt holes evenly spaced pulley pattern. May need to re-drill one hole on stock pulley.

| Engine Balance | Housing | Finish                 | O.D.   | Weight in lbs.<br>()=rotating weight | Bore Dia. | Length | Construction | Keyway          |
|----------------|---------|------------------------|--------|--------------------------------------|-----------|--------|--------------|-----------------|
| Internal       | Steel   | Black Zinc<br>Chromate | 7-1/4" | 12.3 (8.2)                           | Ø1.5300"  | 2.860" | 1 Piece      | Single<br>3/16" |