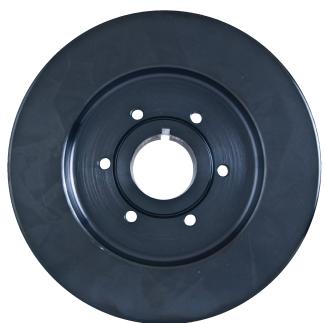

## **Notes:**

6 bolt holes evenly spaced pulley pattern. May need to re-drill one hole on stock pulley.

| Engine Balance | Housing | Finish                 | O.D.   | Weight in lbs.<br>()=rotating weight | Bore Dia. | Length | Construction | Keyway          |
|----------------|---------|------------------------|--------|--------------------------------------|-----------|--------|--------------|-----------------|
| Internal       | Steel   | Black Zinc<br>Chromate | 7-1/4" | 12.3 (8.2)                           | Ø1.5300"  | 2.860" | 1 Piece      | Single<br>3/16" |