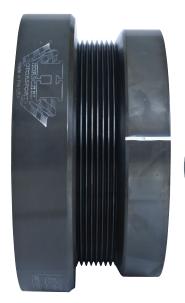

## **Damper Speci ication Sheet**

Part Number:

720211

## **Application:**

Ford Powerstroke. Externally balanced.

## **Notes:**

7.3L Ford Trucks Late 1999-2003.

| Engine Balance      | Housing | Finish                 | O.D. | Weight in Ibs.<br>()=rotating weight | Bore Dia. | Length | Construction        | Keyway                    |
|---------------------|---------|------------------------|------|--------------------------------------|-----------|--------|---------------------|---------------------------|
| Externally balanced | Steel   | Black Zinc<br>Chromate | 8"   | 22.3 (14.9)                          | Ø1.738    | 3.920" | 1 Piece<br>w/Spacer | Single<br>Keyway<br>3/16" |