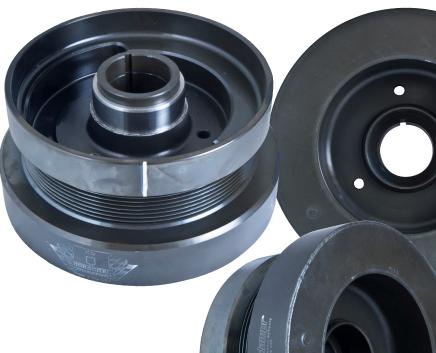

## **Damper Speci ication Sheet**

Part Number:

720211

## **Application:**

Ford Powerstroke. Externally balanced.

## **Notes:**

7.3L Ford Trucks Late 1999-2003.

| Engine Balance      | Housing | Finish                 | O.D. | Weight in Ibs.<br>()=rotating weight | Bore Dia. | Length | Construction        | Keyway                    |
|---------------------|---------|------------------------|------|--------------------------------------|-----------|--------|---------------------|---------------------------|
| Externally balanced | Steel   | Black Zinc<br>Chromate | 8"   | 22.3 (14.9)                          | Ø1.738    | 3.920" | 1 Piece<br>w/Spacer | Single<br>Keyway<br>3/16" |