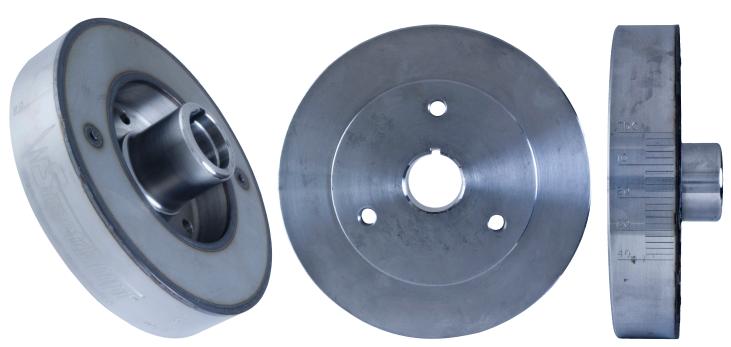

## **Damper Speci ication Sheet**

**Part Number:** 

670100

## **Application:**

Chevy Small Block, Buick, Pontiac (283-350 CID V8,  $90^{\circ}$  V6 194-292 CID inline 6). Internally balanced.

## **Notes:**

NON-SFI Streetdamper®. Will not fit LTI '92 and up. Plain steel.

| Engine Balance         | Housing | Finish | O.D.   | Weight in lbs.<br>()=rotating weight | Bore Dia. | Length | Construction | Keyway          |
|------------------------|---------|--------|--------|--------------------------------------|-----------|--------|--------------|-----------------|
| Internally<br>balanced | Steel   | None   | 6-7/8" | 10.5 (7)                             | Ø1.2455   | 2.335" | 1 Piece      | Single<br>3/16" |