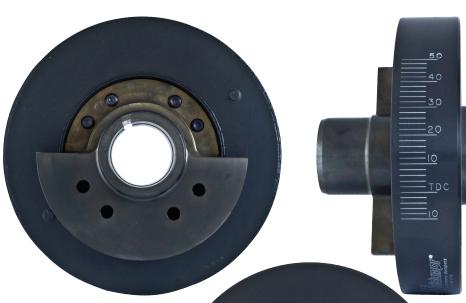

## **Notes:**

4 bolt standard Ford pulley bolt pattern.

Pulley spacer P/N 717656 may be required on some 1975 & later engines. Custom pulleys may be required on 1969 & earlier engines.

Not recommended for 302 HO 1982 & up.

| Engine Balance | Housing | Finish                 | O.D.   | Weight in lbs.<br>()=rotating weight | Bore Dia. | Length | Construction | Keyway          |
|----------------|---------|------------------------|--------|--------------------------------------|-----------|--------|--------------|-----------------|
| External 28oz. | Steel   | Black Zinc<br>Chromate | 6-5/8" | 12.6 (8.4)                           | Ø1.3745"  | 3.5"   | 2 Piece      | Single<br>3/16" |