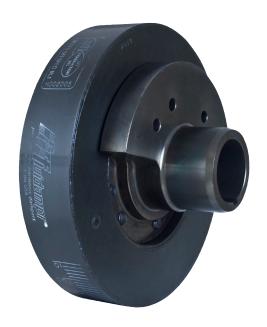

## **Damper Speci ication Sheet**

**Part Number:** 

650211

## **Application:**

Ford 289, 302, 351 and 400 CID V8 29 oz. counterweight. Externally balanced.

## **Notes:**

4 bolt standard Ford pulley bolt pattern.

Pulley spacer P/N 717656 may be required on some 1975 & later engines. Custom pulleys may be required on 1969 & earlier engines.

Not recommended for 302 HO 1982 & up.

| Engine Balance | Housing | Finish                 | O.D.   | Weight in lbs.<br>()=rotating weight | Bore Dia. | Length | Construction | Keyway          |
|----------------|---------|------------------------|--------|--------------------------------------|-----------|--------|--------------|-----------------|
| External 28oz. | Steel   | Black Zinc<br>Chromate | 6-5/8" | 12.6 (8.4)                           | Ø1.3745"  | 3.5"   | 2 Piece      | Single<br>3/16" |