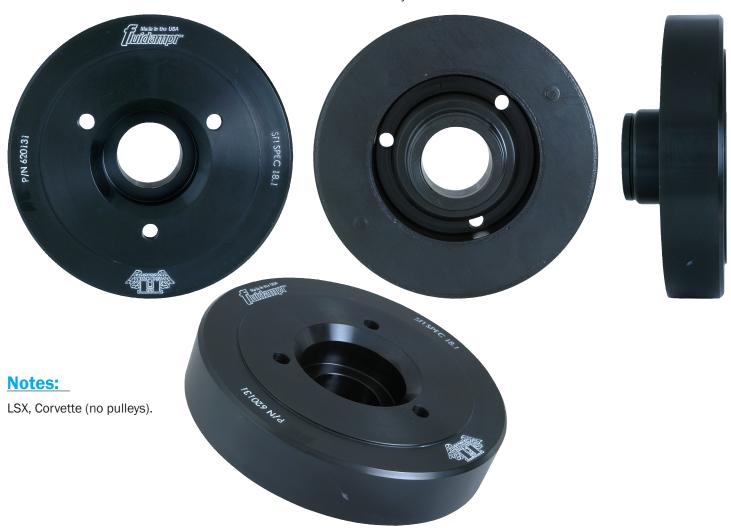

## **Damper Speci ication Sheet**

Part Number: 62

620131

## **Application:**

Chevy, Pontiac, LSX (For LSX/LXX application - match Fluidampr to your pulley and accessories being used). Internally Balanced.

| Engine Balance         | Housing | Finish                 | O.D.   | Weight in Ibs.<br>()=rotating weight | Bore Dia. | Length | Construction | Keyway          |
|------------------------|---------|------------------------|--------|--------------------------------------|-----------|--------|--------------|-----------------|
| Internally<br>balanced | Steel   | Black Zinc<br>Chromate | 6-1/4" | 8.2 (5.5)                            | Ø1.4795   | 2.252" | 1 Piece      | Single<br>3/16" |