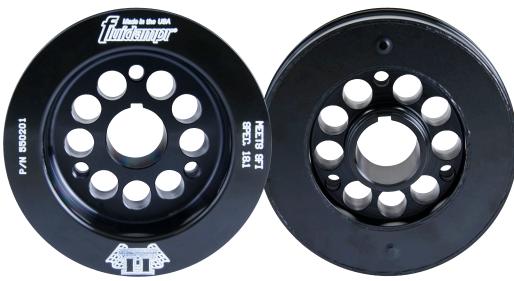

## **Damper Specification Sheet**

**Part Number:** 

550201

## **Application:**

Ford Flathead Damper. Internally balanced.

## **Notes:**

Wide Belt Flat Head.

| Engine Balance | Housing | Finish                 | O.D.   | Weight in Ibs.<br>()=rotating weight | Bore Dia. | Length | Construction | Keyway |
|----------------|---------|------------------------|--------|--------------------------------------|-----------|--------|--------------|--------|
| Internal       | Steel   | Black Zinc<br>Chromate | 5-5/8" | 10.8 (7.2)                           | Ø1.3105"  | 3.689" | 1 Piece      | N/A    |