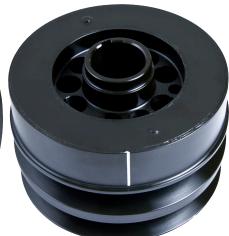

## **Application:**

Ford Flathead Damper. Internally balanced.

## **Notes:**

Wide Belt Flat Head.

| Engine Balance | Housing | Finish                 | O.D.   | Weight in Ibs.<br>()=rotating weight | Bore Dia. | Length | Construction | Keyway |
|----------------|---------|------------------------|--------|--------------------------------------|-----------|--------|--------------|--------|
| Internal       | Steel   | Black Zinc<br>Chromate | 5-5/8" | 10.8 (7.2)                           | Ø1.3105"  | 3.689" | 1 Piece      | N/A    |