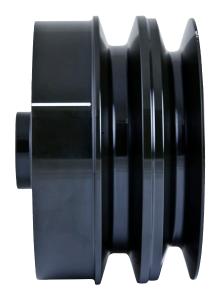

## **Application:**

Ford Flathead Damper. Internally balanced.

## **Notes:**

Wide Belt Flat Head.

| Engine Balance | Housing | Finish                 | O.D.   | Weight in Ibs.<br>()=rotating weight | Bore Dia. | Length | Construction | Keyway |
|----------------|---------|------------------------|--------|--------------------------------------|-----------|--------|--------------|--------|
| Internal       | Steel   | Black Zinc<br>Chromate | 5-5/8" | 10.8 (7.2)                           | Ø1.3105"  | 3.689" | 1 Piece      | N/A    |