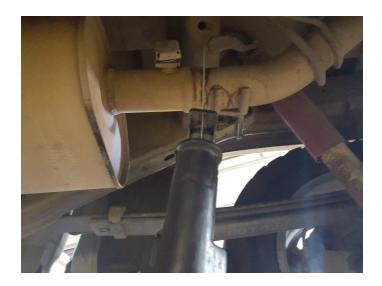

3. Cut inlet pipe at muffler inlet as shown for proper fitment of exhaust system. Then cut exhaust pipe at muffler exit and remove muffler from vehicle.

4. Dismount wire hangers (x3) from isolators and remove remaining tailpipe from vehicle.