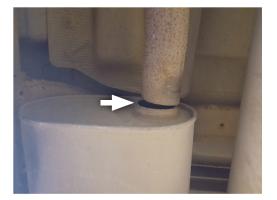

3. Cut inlet pipe at muffler inlet as shown for proper fitment of exhaust system. Then cut exhaust pipe at muffler exit and remove muffler from vehicle.

4. Dismount wire hangers (x3) from isolators and remove remaining tailpipe from vehicle.