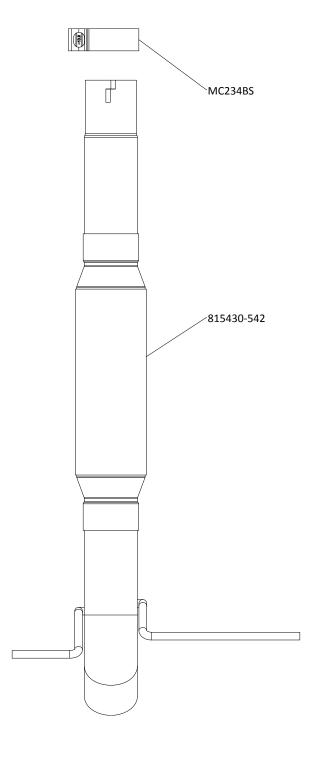

| PART NO. | DESCRIPTION              | QTY. |
|----------|--------------------------|------|
| 815430   | Outlaw Muffler           | 1    |
| PK817    | Hardware Pack includes:  | 1    |
| MC234BS  | 2¾" Stainless Band Clamp | 1    |
| HW502    | ¾₀" Hanger Keeper        | 2    |

6. Place **clamp (MC234BS)** onto **OTL muffler (815430)** then hang it in isolators. Connect inlet to pipe and tighten clamp just enough to allow for adjustment.

- 7. Adjust muffler so wire hangers protrude approximately 3/4" through rubber hangers then tighten clamp securely.
- 8. Slide **hanger keepers (x2) (HW502)** onto the end of each hanger to secure muffler in isolators.
- 9. We recommend applying a one inch tack weld to all slipfit connections for a more secure installation. You may also apply high temperature paint over welded areas to prevent rust and premature corrosion.

Congratulations, the installation of your FLOWMASTER performance exhaust system is now complete!

**Installation Diagram for** 

817916

OTL EXTREME EXHAUST FITS: 2014-2019 GM 1500 CREW CAB AND DOUBLE CAB WITH 4.3L AND 5.3L ENGINES