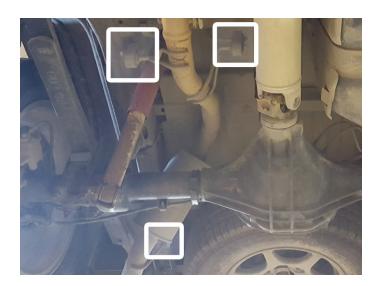

## **INSTALL FLOWMASTER EXHAUST SYSTEM**

5. Remove nuts from stock and Flowmaster clamps, apply anti-seize compound to bolts and re-install nuts.

**NOTE:** The image in this step is intended for illustrative purposes only and may or may not accurately reflect components included in your kit.