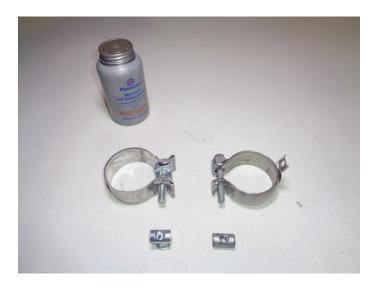

| PART NO. | DESCRIPTION              | QTY. |
|----------|--------------------------|------|
| 815430   | Outlaw Muffler           | 1    |
| PK817    | Hardware Pack includes:  | 1    |
| MC234BS  | 2¾" Stainless Band Clamp | 1    |
| HW502    | ¾₀" Hanger Keeper        | 2    |

6. Place **clamp (MC234BS)** onto **OTL muffler (815430)** then hang it in isolators. Connect inlet to pipe and tighten clamp just enough to allow for adjustment.

- 7. Adjust muffler so wire hangers protrude approximately 3/4" through rubber hangers then tighten clamp securely.
- 8. Slide **hanger keepers (x2) (HW502)** onto the end of each hanger to secure muffler in isolators.
- 9. We recommend applying a one inch tack weld to all slipfit connections for a more secure installation. You may also apply high temperature paint over welded areas to prevent rust and premature corrosion.