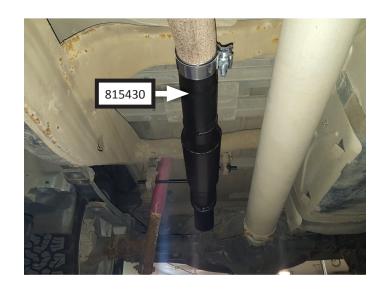

| PART NO. | DESCRIPTION              | QTY. |
|----------|--------------------------|------|
| 815430   | Outlaw Muffler           | 1    |
| PK817    | Hardware Pack includes:  | 1    |
| MC234BS  | 2¾" Stainless Band Clamp | 1    |
| HW502    | ¾₀" Hanger Keeper        | 2    |

6. Place **clamp (MC234BS)** onto **OTL muffler (815430)** then hang it in isolators. Connect inlet to pipe and tighten clamp just enough to allow for adjustment.

- 7. Adjust muffler so wire hangers protrude approximately 3/4" through rubber hangers then tighten clamp securely.
- 8. Slide **hanger keepers (x2) (HW502)** onto the end of each hanger to secure muffler in isolators.
- 9. We recommend applying a one inch tack weld to all slipfit connections for a more secure installation. You may also apply high temperature paint over welded areas to prevent rust and premature corrosion.