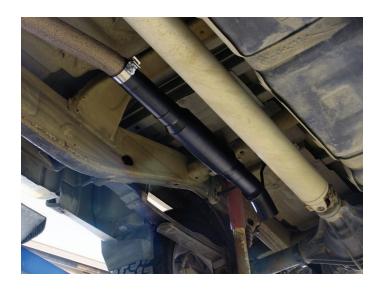

6. Place **clamp (MC234BS)** onto **OTL muffler (815430)** then hang it in isolators. Connect inlet to pipe and tighten clamp just enough to allow for adjustment.

- 7. Adjust muffler so wire hangers protrude approximately 3/4" through rubber hangers then tighten clamp securely.
- 8. Slide **hanger keepers (x2) (HW502)** onto the end of each hanger to secure muffler in isolators.
- 9. We recommend applying a one inch tack weld to all slipfit connections for a more secure installation. You may also apply high temperature paint over welded areas to prevent rust and premature corrosion.