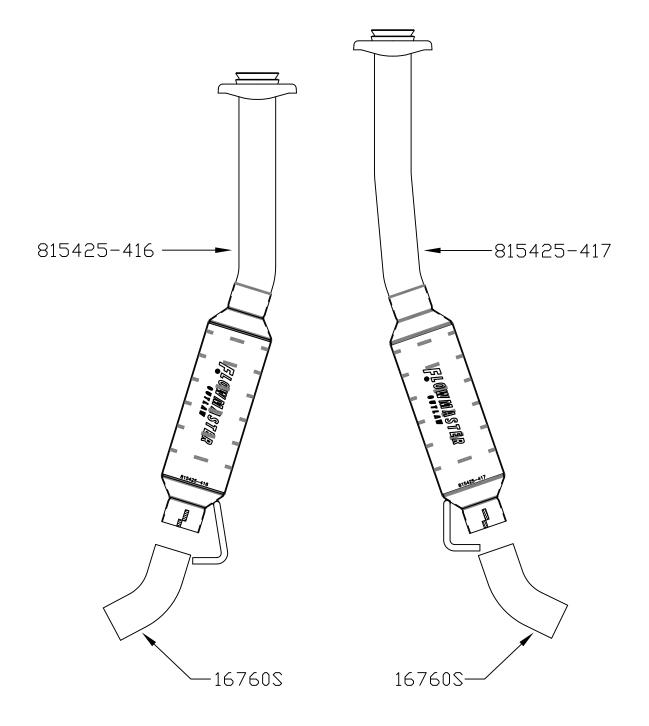

#### Installation:

- 1) Position muffler **#815425-417** on the right side of the car in the stock location. Install the nuts at the front of the flange connection. Connect the hanger rod on the muffler to the rubber mount on the vehicle. Level the hanger and tighten the front flange bolts securely. Repeat this step with left muffler **#815425-416**.
- 2) Slip one end of the turn down exit pipes into the muffler outlets and determine where you would like to position them. Install a provided 2½" clamp and tighten enough to hold, but still allow for adjustment.
- 3) Adjust and align the position of the mufflers and turn downs to provide a satisfactory fit. Maintain at least 3/4" clearance around the new FLOWMASTER Exhaust System, the drivetrain and all chassis components.

### **PACKING LIST**

| <u>Qty</u> | <u>Description</u>   | Part #     |
|------------|----------------------|------------|
| 1          | Muffler, Left        | 815425-416 |
| 1          | Muffler, Right       | 815425-417 |
| 2          | Turn Downs           | 16760S     |
| 1          | Parts Kit            | PK559      |
| 2          | 2 1/2" Clamp         | MC250BS    |
| 2          | 7/16" Hanger Keepers | HW502      |

## Installation diagram for: **SYSTEM #817682**

**1986-2004 FORD MUSTANG LX, GT & COBRA** 4.6L & 5.0L • V8 ENGINE