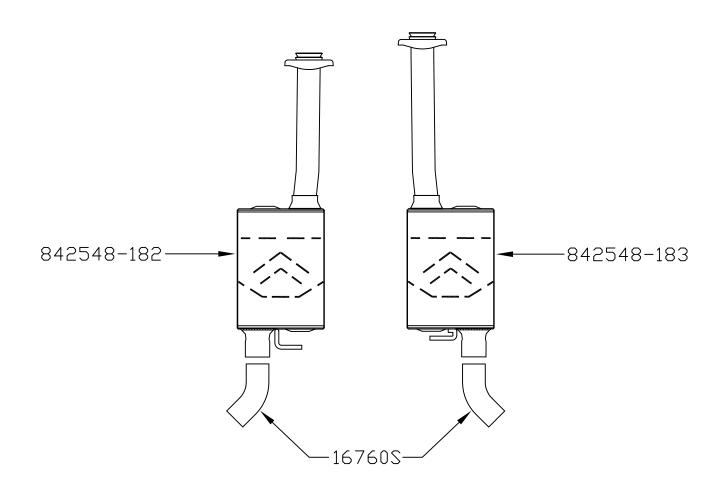

#### Installation:

- 1) Position muffler #842548-183 on the right side of the car in the stock location. Install the nuts at the front of the flange connection. Connect the hanger rod on the muffler to the rubber mount on the vehicle. Level the muffler and tighten the front flange bolts securely. Repeat this step with left muffler #842548-182.
- 2) Slip one end of the turn down exit pipes into the muffler outlets and determine where you would like to position them. Install a provided 2½" clamp and tighten enough to hold, but still allow for adjustment.
- 3) Adjust and align the position of the mufflers and turn downs to provide a satisfactory fit. Maintain at least 3/4" clearance around the <a href="new FLOWMASTER Exhaust System">new FLOWMASTER Exhaust System</a>, the drivetrain and all chassis components.

### **PACKING LIST**

| <u>Qty</u> | <u>Description</u>   | Part #     |
|------------|----------------------|------------|
| 1          | Muffler, Left        | 842548-182 |
| 1          | Muffler, Right       | 842548-183 |
| 2          | Turn Downs           | 16760S     |
| 1          | Parts Kit            | PK559      |
| 2          | 2 1/2" Clamp         | MC250BS    |
| 2          | 7/16" Hanger Keepers | HW502      |