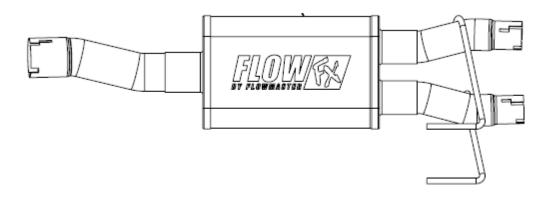

## Installation Instructions for: SYSTEM #717835

## 2009-2018 RAM 1500 HEMI TRUCKS

WITH FACTORY DUAL TAILPIPES DIRECT REPLACEMENT MUFFLER

| PACKING LIST |                                     |           |
|--------------|-------------------------------------|-----------|
| Qty.         | Description                         | Part #    |
| 1            | Muffler Assembly                    | 72198-505 |
| 1            | PARTS KIT (includes the following)  | PK621     |
| 1            | <ul> <li>3" Band Clamp</li> </ul>   | MC300BS   |
| 2            | <ul> <li>2 ¼" Band Clamp</li> </ul> | MC225BS   |