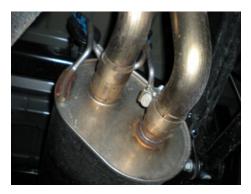

2) Loosen the two clamps at the back of the muffler and carefully slide the tailpipes toward the rear to remove from the muffler. Allow the pipes to hang until installation of the Flowmaster muffler.

3) Support the muffler with a stand and loosen the clamp on the muffler inlet pipe, then remove the two hangers at the rear of the muffler from the rubber mounts on the vehicle. Slide the muffler to the rear and disconnect from the inlet pipe. Lower and set the muffler aside.

- 2) Place the provided 2½" clamps onto the muffler outlets and re-install the tailpipes into the muffler outlets. Be sure to line up the tabs on the tailpipes with the notches on the muffler outlets. Tighten the clamp securely.
- 3) Adjust the position of all pipes and mufflers to provide a satisfactory fit. This is a tight fitting system, so take your time and be patient, tightening and adjusting a little bit at a time. Be sure to maintain an adequate clearance around all parts of the system to avoid rattles or damage to heat sensitive components. Once you're happy with the fit, tighten all connections down securely. For a cleaner appearance and more secure installation, we highly recommend welding all slip-fit connections.