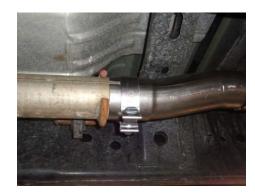

## Installation:

1) Place the provided 3" clamp onto the inlet of muffler #72198-505, then slide onto the factory front pipe and connect the two hangers at the back of the muffler to the rubber mounts on the vehicle. Be sure to line up the notch on the muffler inlet with the tab on the pipe.

- 2) Place the provided 2½" clamps onto the muffler outlets and re-install the tailpipes into the muffler outlets. Be sure to line up the tabs on the tailpipes with the notches on the muffler outlets. Tighten the clamp securely.
- 3) Adjust the position of all pipes and mufflers to provide a satisfactory fit. This is a tight fitting system, so take your time and be patient, tightening and adjusting a little bit at a time. Be sure to maintain an adequate clearance around all parts of the system to avoid rattles or damage to heat sensitive components. Once you're happy with the fit, tighten all connections down securely. For a cleaner appearance and more secure installation, we highly recommend welding all slip-fit connections.