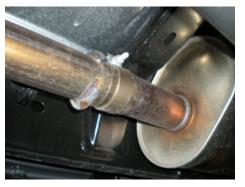

2) Loosen the two clamps at the back of the muffler and carefully slide the tailpipes toward the rear to remove from the muffler. Allow the pipes to hang until installation of the Flowmaster muffler.

3) Support the muffler with a stand and loosen the clamp on the muffler inlet pipe, then remove the two hangers at the rear of the muffler from the rubber mounts on the vehicle. Slide the muffler to the rear and disconnect from the inlet pipe. Lower and set the muffler aside.

## Installation:

1) Place the provided 3" clamp onto the inlet of muffler #72198-505, then slide onto the factory front pipe and connect the two hangers at the back of the muffler to the rubber mounts on the vehicle. Be sure to line up the notch on the muffler inlet with the tab on the pipe.