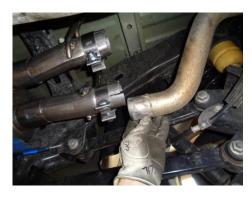

2) Loosen the two clamps at the back of the muffler and carefully slide the tailpipes toward the rear to remove from the muffler. Allow the pipes to hang until installation of the Flowmaster muffler.

3) Support the muffler with a stand and loosen the clamp on the muffler inlet pipe, then remove the two hangers at the rear of the muffler from the rubber mounts on the vehicle. Slide the muffler to the rear and disconnect from the inlet pipe. Lower and set the muffler aside.

## Installation:

1) Place the provided 3" clamp onto the inlet of muffler #72198-505, then slide onto the factory front pipe and connect the two hangers at the back of the muffler to the rubber mounts on the vehicle. Be sure to line up the notch on the muffler inlet with the tab on the pipe.