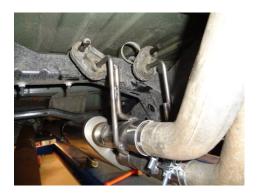

2) Loosen the two clamps at the back of the muffler and carefully slide the tailpipes toward the rear to remove from the muffler. Allow the pipes to hang until installation of the Flowmaster muffler.

3) Support the muffler with a stand and loosen the clamp on the muffler inlet pipe, then remove the two hangers at the rear of the muffler from the rubber mounts on the vehicle. Slide the muffler to the rear and disconnect from the inlet pipe. Lower and set the muffler aside.

## Installation:

1) Place the provided 3" clamp onto the inlet of muffler #72198-505, then slide onto the factory front pipe and connect the two hangers at the back of the muffler to the rubber mounts on the vehicle. Be sure to line up the notch on the muffler inlet with the tab on the pipe.