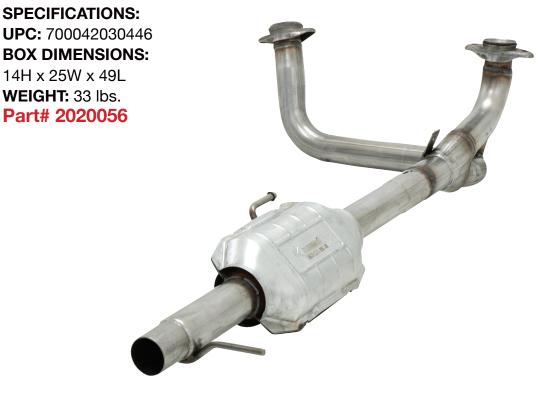

**Direct Fit Catalytic Converter** 

## DESCRIPTION

Flowmaster's new 49-state legal direct fit catalytic converter is for the 1988-1995 Ford F-150, F-250, and F-250 Super Duty trucks with the 5.8L engines. This stainless steel unit is a two piece assembly with a mandrel bent Y-pipe and a single converter assembly which connects to the factory exhaust system. Hardware and gaskets are included. This converter meets or exceeds the USEPA standards and includes a 25,000 mile emissions, and 50,000/5 year exterior warranty. Please note: These USEPA 49-state converters are not available for sale or use on vehicles licensed or operated in the state of California.

## PART# 2020056

-9995° Steffilies Steff

**PART# 2020056**