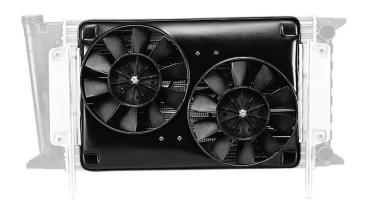

## Scirocco Radiator Dual Electric Fan:

Flex-a-lite has developed the new Scirocco Radiator dual electric fan to custom fit the 19" or 21" Scirocco radiators (O.E., most aftermarket, or aluminum construction). The Scirocco Radiator dual electric fan is fully reversible by reversing fan blades and motor wires. Optional manual switch provides the ability to turn off the fan while racing.

The Scirocco Radiator dual electric fan consists of two 8 ½" diameter 10-bladed fans surrounded in a one piece lightweight nylon shroud with a full contact rubber seal to maximize the cooling surface area and protect your radiator core. The entire assembly weighs only 6 lbs., draws 18 amps and pulls 1800 cubic feet per minute at 0" of static pressure.