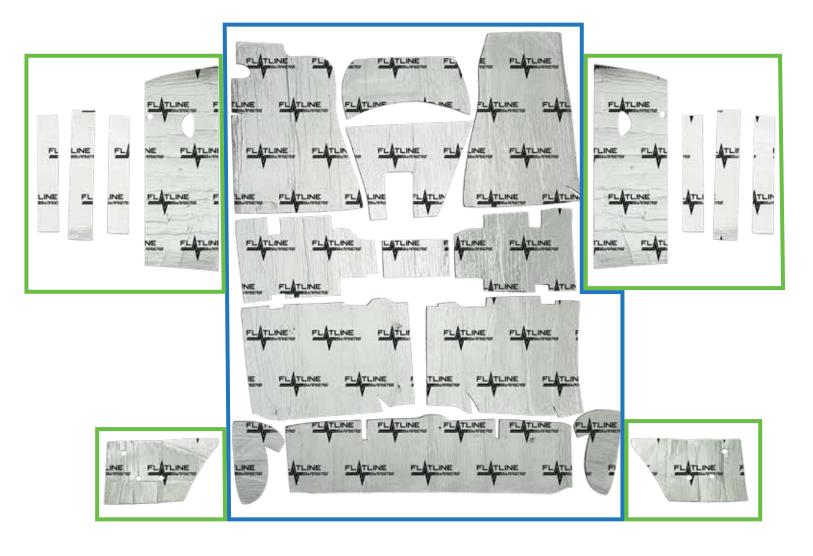

## **Part # TABX3003**

X-Body Coupe Full Kit

TABX3005 - 62-67 Chevrolet Nova / Chevy II Floor Insulation and Sound Dampening Kit
TABX3004 - 62-67 Chevrolet Nova / Chevy II Door and Inner Quarter Panel Sound Dampening Kit