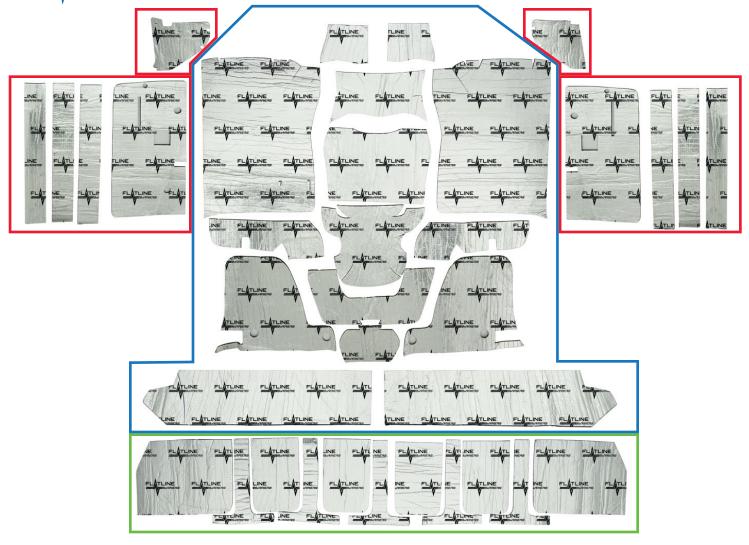

## **Part # TABT4016**

1981-1987 Standard Cab GM C/K 10-30 Series Low Tunnel Truck Full Interior Sound Dampening Kit

TABT4010 - 1981-1987 Standard Cab GM C/K 10-30 Series Low Tunnel Truck Floor Insulation & Sound Dampening Kit

## **Installation Directions:**

- 1. Clean any dirt, debris, or grime from the intended installation area using a degreasing agent.
- 2. Allow intended installation area adequate time to dry.
- **3.** Remove the kit from its packaging, and dry fit the components allowing you to see exactly how the product will be placed for final installation.
- **4.** Now you are ready to install. Remove the protective layer exposing the adhesive on your first piece applying it to its final position, using light pressure.
- 5. Repeat step 4 for each individual component until the full kit is installed.