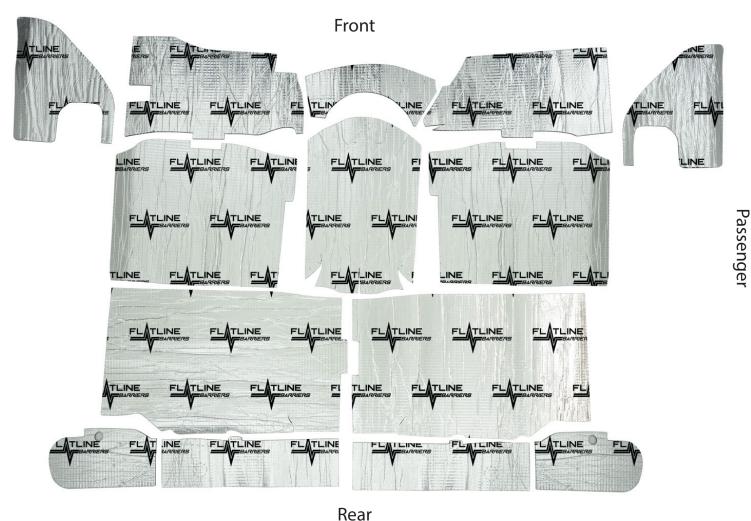

## Part # TABT4011

1967-1972 GM C/K 10-30 Series Low Tunnel Truck Floor Insulation and Sound Dampening Kit

## **Installation Directions:**

- 1. Clean any dirt, debris, or grime from the intended installation area using a degreasing agent.
- 2. Allow intended installation area adequate time to dry.
- **3.** Remove the kit from its packaging, and dry fit the components allowing you to see exactly how the product will be placed for final installation.
- 4. Now you are ready to install. Remove the protective layer exposing the adhesive on your first piece applying it to its final position, using light pressure.
- 5. Repeat step 4 for each individual component until the full kit is installed.