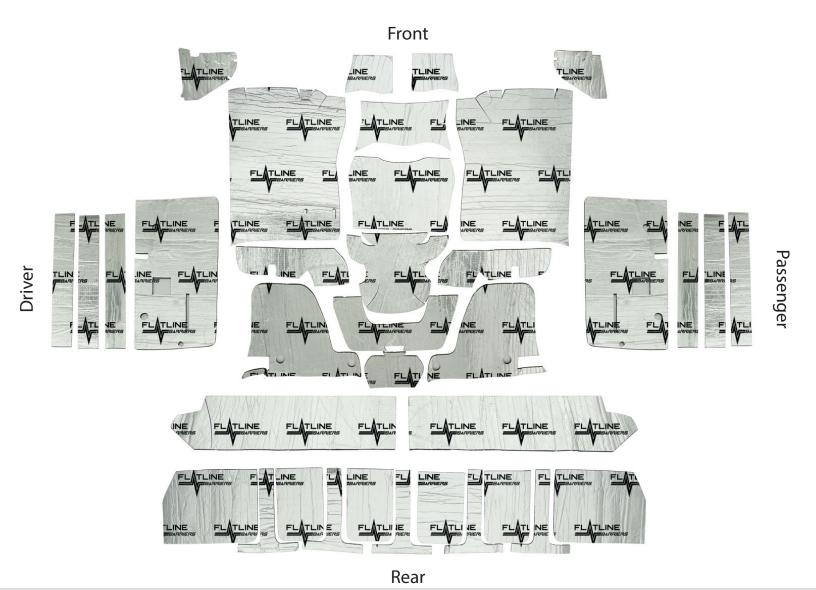

## **Part # TABT4003**

1981-1987 Standard Cab GM C/K 10-30 Series Low Tunnel Truck Complete Interior Insulation & Sound Dampening Kit

## **Installation Directions:**

- 1. Clean any dirt, debris, or grime from the intended installation area using a degreasing agent.
- 2. Allow intended installation area adequate time to dry.
- **3.** Remove the kit from its packaging, and dry fit the components allowing you to see exactly how the product will be placed for final installation.
- **4.** Now you are ready to install. Remove the protective layer exposing the adhesive on your first piece applying it to its final position, using light pressure.
- **5.** Repeat step 4 for each individual component until the full kit is installed.