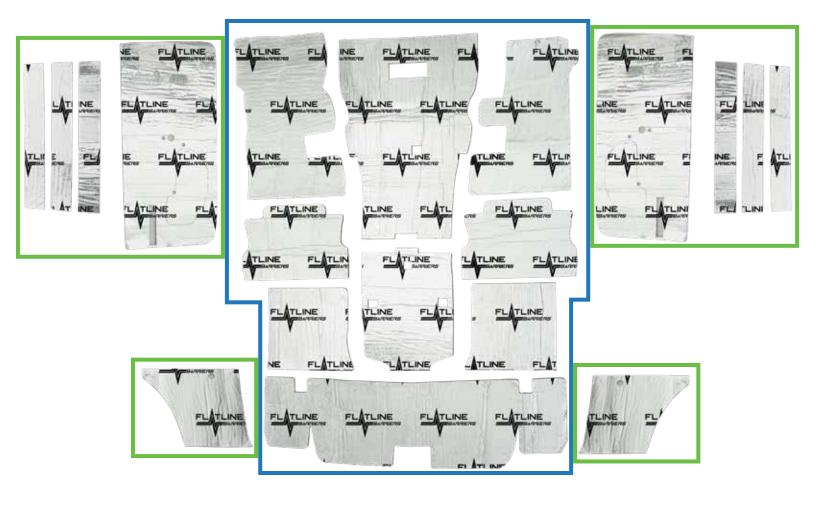

## **Part # TABF2017**

F-Body Convertible Complete Interior Kit

**TABF2011** - 67-69 GM F-Body Floor Insulation and Sound Dampening Kit **TABF2003** - 68-69 GM F-Body Door and Inner Quarter Panel Insulation and Sound Dampening Kit