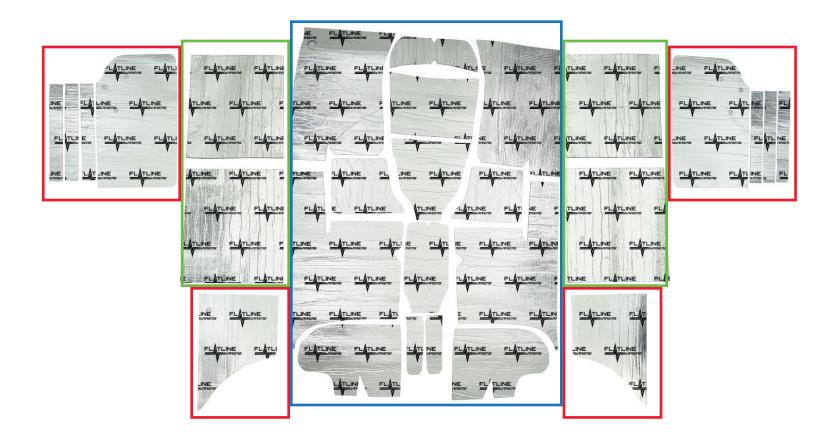

## **Part # TABB5005**

1955-57 Chevrolet 2 door hardtop & sedan Full Insuation and Sound Deadener Kit

TABB5002 - 1955-57 Chevrolet 2 door hardtop & sedan Floor Insuation and Sound Deadener Kit TABB5001 - 1955-57 Chevrolet 2 door hardtop & sedan Roof Insuation and Sound Deadener Kit TABB5003 - 1955-57 Chevrolet 2 door hardtop & sedan Door Insuation and Sound Deadener Kit

## **Installation Directions:**

- 1. Clean any dirt, debris, or grime from the intended installation area using a degreasing agent.
- 2. Allow intended installation area adequate time to dry.
- **3.** Remove the kit from its packaging, and dry fit the components allowing you to see exactly how the product will be placed for final installation.
- **4.** Now you are ready to install. Remove the protective layer exposing the adhesive on your first piece applying it to its final position, using light pressure.
- 5. Repeat step 4 for each individual component until the full kit is installed.