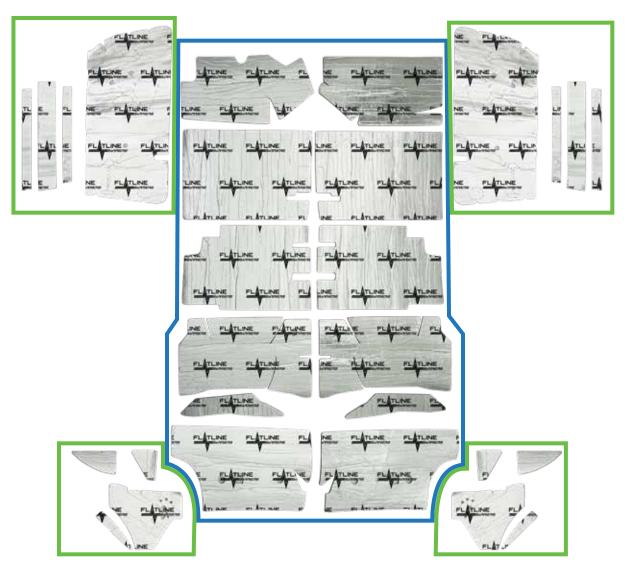

## **Part # TABA1014**

A-Body Convertible Complete Interior Kit (Floor & Door)

TABA1006 - 68-72 GM A-Body Floor Insulation and Sound Dampening Kit
TABA1004 - 68-72 GM A-Body Door and Inner Quarter Panel Insulation and Sound Dampening Kit

## **Installation Directions:**

- 1. Clean any dirt, debris, or grime from the intended installation area using a degreasing agent.
- 2. Allow intended installation area adequate time to dry.
- **3.** Remove the kit from its packaging, and dry fit the components allowing you to see exactly how the product will be placed for final installation.
- **4.** Now you are ready to install. Remove the protective layer exposing the adhesive on your first piece applying it to its final position, using light pressure.
- 5. Repeat step 4 for each individual component until the full kit is installed.