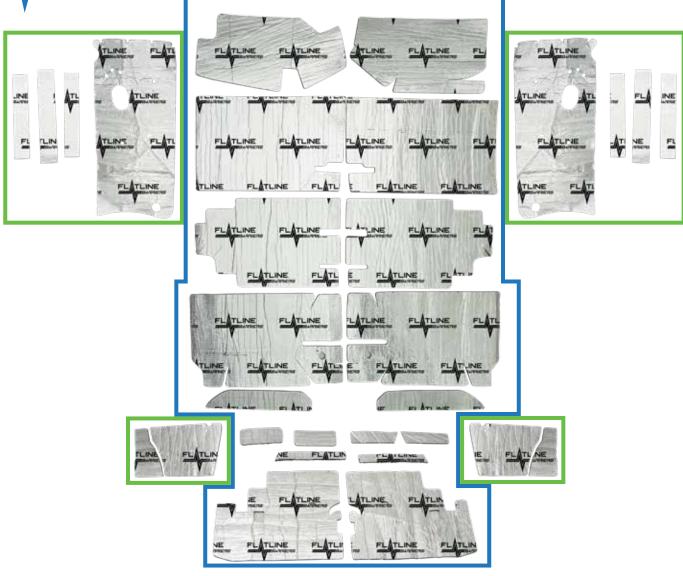

## **Part # TABA1013**

A-Body Convertible Complete Interior Kit (Floor & Door)

**TABA1005** - 64-67 GM A-Body Floor Insulation and Sound Dampening Kit **TABA1003** - 1964-1967 GM A-Body Door and Inner Quarter Panel Insulation and Sound Dampening Kit

## **Installation Directions:**

- 1. Clean any dirt, debris, or grime from the intended installation area using a degreasing agent.
- 2. Allow intended installation area adequate time to dry.
- **3.** Remove the kit from its packaging, and dry fit the components allowing you to see exactly how the product will be placed for final installation.
- **4.** Now you are ready to install. Remove the protective layer exposing the adhesive on your first piece applying it to its final position, using light pressure.
- 5. Repeat step 4 for each individual component until the full kit is installed.