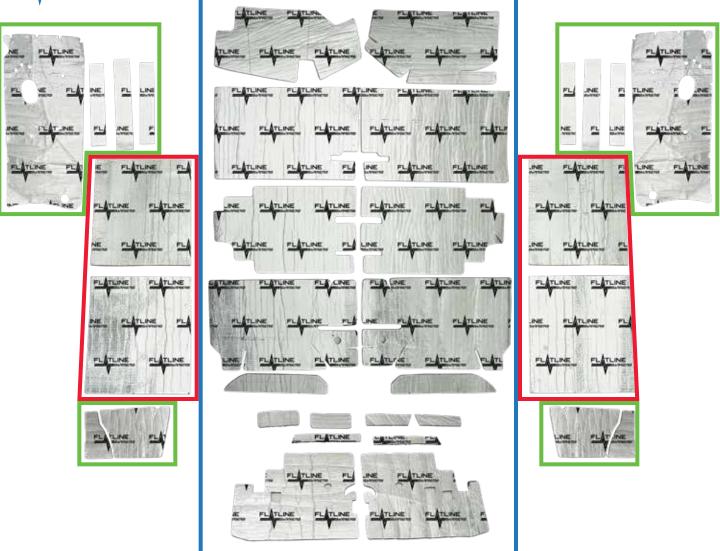

## Part # TABA1011

A-Body Coupe Complete Interior Kit (Roof, Floor & Door)

TABA1001 - 64-72 GM A-Body Roof Insulation & Sound Dampening Kit

- TABA1005 64-67 GM A-Body Floor Insulation and Sound Dampening Kit
- TABA1003 1964-1967 GM A-Body Door and Inner Quarter Panel Insulation and Sound Dampening Kit