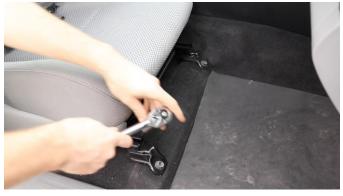

### 1) PREPARE THE VEHICLE

Open your passenger door and begin removing the two forward seat bracket bolts with a 14mm socket.