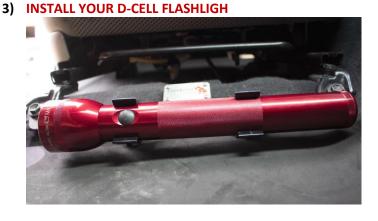

#### 2) INSTALL THE MOUNT

Line the mount holes up with the seat bolt holes and secure it by reinstalling the two bolts with a 14mm socket.

4) ENJOY YOUR FISHBONE OFFROAD TACOMA FLASHLIGHT MOUNT

The seat safety rated torque specifications for each bolt is 27ft-lbs.