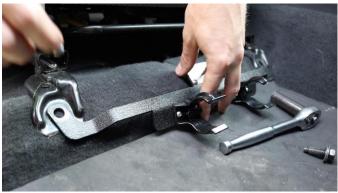

#### 2) INSTALL THE MOUNT

Line the mount holes up with the seat bolt holes and secure it by reinstalling the two bolts with a 14mm socket.

4) ENJOY YOUR FISHBONE OFFROAD TACOMA FLASHLIGHT MOUNT

The seat safety rated torque specifications for each bolt is 27ft-lbs.