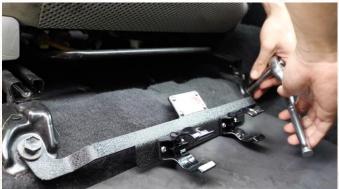

### 1) PREPARE THE VEHICLE

Open your passenger door and begin removing the two forward seat bracket bolts with a 14mm socket.

#### 2) INSTALL THE MOUNT

Line the mount holes up with the seat bolt holes and secure it by reinstalling the two bolts with a 14mm socket.

4) ENJOY YOUR FISHBONE OFFROAD TACOMA FLASHLIGHT MOUNT

The seat safety rated torque specifications for each bolt is 27ft-lbs.