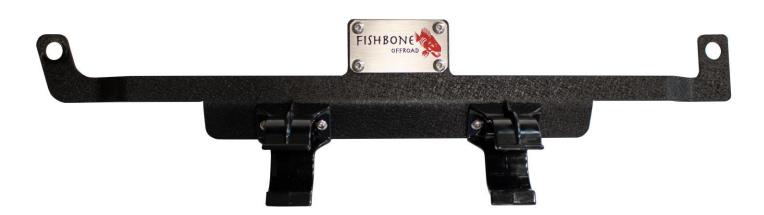

## **INSTALLATION INSTRUCTIONS**

PART No.

Toyota® 2005+ Tacoma Front Seat Flashlight Mount

**FB25315** 

**REQUIRED TOOLS** 

14mm Socket Torque Wrench KIT CONTAINS Flashlight Mount **QTY** 

### FB25315

Toyota® 2005+ Tacoma Front Seat Flashlight Mount