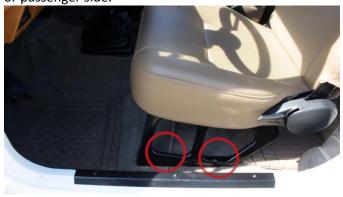

#### 1. REMOVE SEAT BOLTS

Locate the two side seat bolts on either the driver or passenger side.

Loosen them with a 15MM Socket. Front most bolt is accessed from under the body.