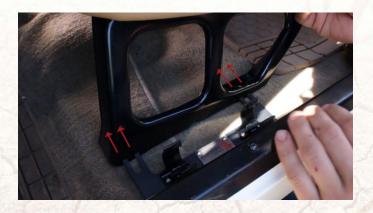

#### 2. INSTALL FLASHLIGHT MOUNT

Place the mount under the seat bracket.

Secure it by tightening the seat bolts with a torque of 35 ft-lbs.