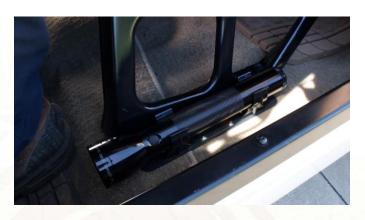

#### 2. INSTALL FLASHLIGHT MOUNT

Place the mount under the seat bracket.

Secure it by tightening the seat bolts with a torque of 35 ft-lbs.

#### 3. INSTALL FLASHLIGHT

Secure your flashlight of choice into the brackets. It will fit any D-cell battery light.

**ENJOY YOUR NEW YJ FLASHLIGHT MOUNT!**