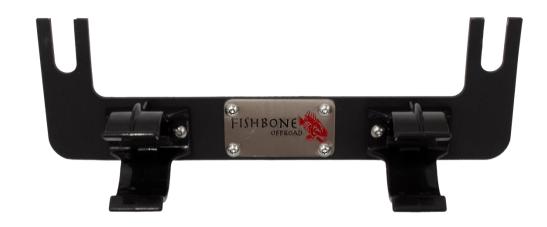

# INSTALLATION INSTRUCTIONS PART No.

FB25107

Jeep® YJ Wrangler Front Seat Flashlight Mount

**REQUIRED TOOLS** 

15MM Socket Torque Wrench **KIT CONTAINS** 

Flashlight mount

QTY

1