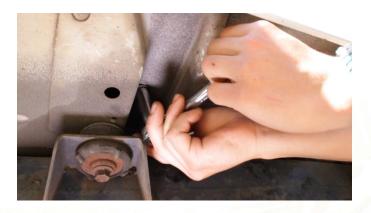

#### 1. REMOVE SEAT BOLTS

Locate the two side seat bolts on either the driver or passenger side.

Loosen them with a 15MM Socket. Front most bolt is accessed from under the body.