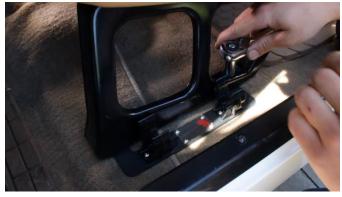

#### 1. REMOVE SEAT BOLTS

Locate the two side seat bolts on either the driver or passenger side.

Loosen them with a 15MM Socket. Front most bolt is accessed from under the body.

#### 2. INSTALL FLASHLIGHT MOUNT

Place the mount under the seat bracket.

Secure it by tightening the seat bolts with a torque of 35 ft-lbs.