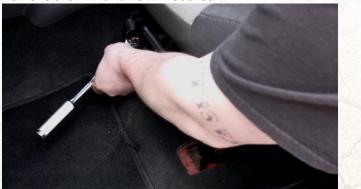

### **1. REMOVE SEAT BOLTS**

Locate the two front-most seat bolts on either the driver or passenger side.

Remove them with a 13MM Socket.

**2. INSTALL FLASHLIGHT MOUNT** Place the mount over the bolt holes.

Secure it by replacing the seat bolts with a torque of 35 ft-lbs.

2510600