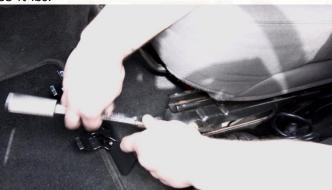

### **1. REMOVE SEAT BOLTS**

Locate the two front-most seat bolts on either the driver or passenger side.

Remove them with a 13MM Socket.

**2. INSTALL FLASHLIGHT MOUNT** Place the mount over the bolt holes.

Secure it by replacing the seat bolts with a torque of 35 ft-lbs.

2510600