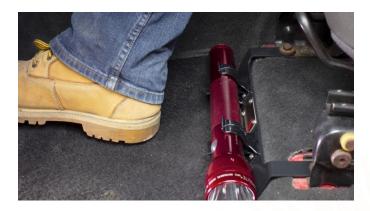

#### 3. INSTALL FLASHLIGHT

Secure your flashlight of choice into the brackets. It will fit any D-cell battery light.