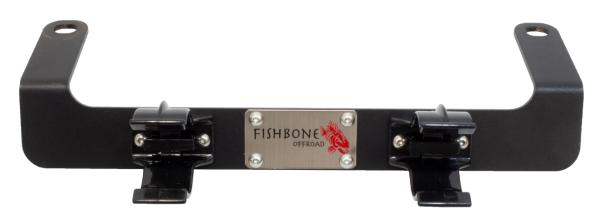

### FB25106

Jeep® TJ Wrangler Front Seat Flashlight Mount

REQUIRED TOOLS 13MM Socket Torque Wrench KIT CONTAINS Flashlight mount

**QTY** 1

### FB25106

Jeep® TJ Wrangler Front Seat Flashlight Mount