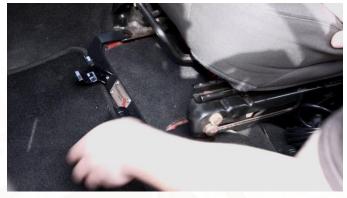

#### 3. INSTALL FLASHLIGHT

Secure your flashlight of choice into the brackets. It will fit any D-cell battery light.