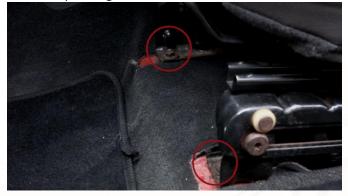

### **1. REMOVE SEAT BOLTS**

Locate the two front-most seat bolts on either the driver or passenger side.

Remove them with a 13MM Socket.

**2. INSTALL FLASHLIGHT MOUNT** Place the mount over the bolt holes.