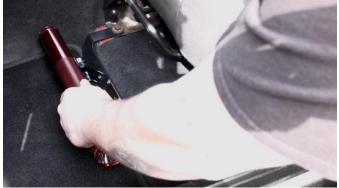

#### 3. INSTALL FLASHLIGHT

Secure your flashlight of choice into the brackets. It will fit any D-cell battery light.