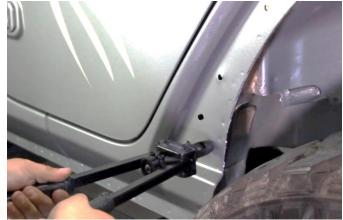

#### 3) INSTALL REAR FENDERS

Hold the corresponding fender up to the body and begin loosely securing it with 6 of the included M8 bolts, 6 washers, and 5 serrated nuts into the holes shown below and nutsert. The nutsert will not require a serrated nut.

With a 5mm Allen key, tighten down the bolts.

Repeat on the opposite side.

4) ENJOY YOUR NEW FISHBONE OFFROAD REAR JL FENDERS