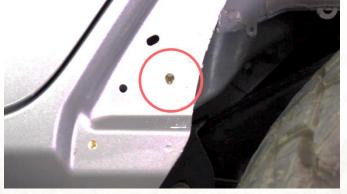

In the body of the driver and passenger side rear fender panels, locate the hole shown below.

With a 7/16" drill bit, drill out the hole.

With an M8 Nutsert Tool, install a nutsert into each of the drilled holes.