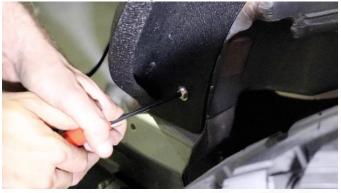

In the body of the driver and passenger side rear fender panels, locate the hole shown below.

With a 7/16" drill bit, drill out the hole.

With an M8 Nutsert Tool, install a nutsert into each of the drilled holes.