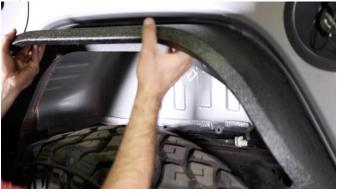

#### 2) PREPARE

The included rubber seals are driver and passenger side specific. Identify which side which is which by the bolt hole indents in the rubber. Peel off the backing and carefully apply the seal to the vehicle side wall of each fender.