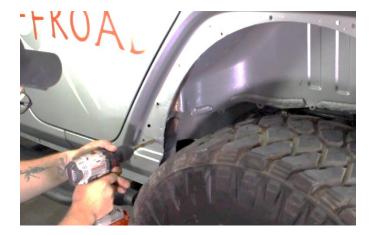

In the body of the driver and passenger side rear fender panels, locate the hole shown below.

With a 7/16" drill bit, drill out the hole.

With an M8 Nutsert Tool, install a nutsert into each of the drilled holes.