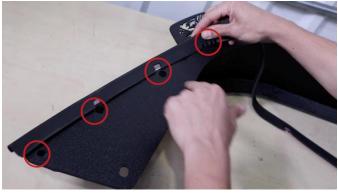

#### 2) PREPARE

The included rubber seals are driver and passenger side specific. Identify which side which is which by the bolt hole indents in the rubber. Peel off the backing and carefully apply the seal to the vehicle side wall of each fender.