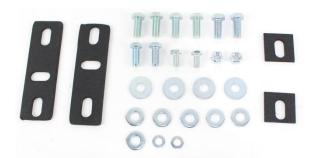

#### **KIT CONTAINS QTY** M10 Hex Bolt 2 M12 Hex Bolt 2 ½" Hex Bolt 6 2 M12 Hex Nut ½" Flat Washer 6 2 M10 Flat Washer M12 Flat Washer 4 2 Washer Plate (YJ only) Support Plate (YJ only) 2