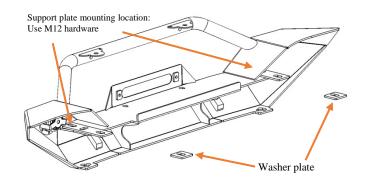

### YJ ONLY: INSTALL YOUR SUPPORT PLATE

Install the support plate to your bumper. Using the supplied M12 bolts, washers, and nuts, secure the plate to your bumper in the forward-most hole on the plate as shown below. Repeat this for the other support plate on the opposite side of the bumper. The washer plates will be used as spacers for the rearmost bolts on top of your Jeep's bumper crossmember.