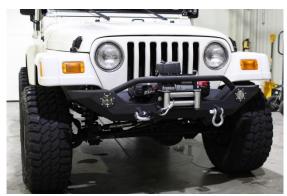

### 3) INSTALL YOUR BUMPER

**2 PERSON LIFT** 

WITH THE WEIGHT OF THE WINCH AND BUMPER, IT IS HIGHLY ADVISED TO HAVE HELP WHEN INSTALLING THE BUMPER!

For the YJ, rest a washer plate on top of your frame over the rearmost bumper mount hole location. Do this for both sides.

With the help from a second pair of hands, lift the bumper up to the frame of the Jeep.