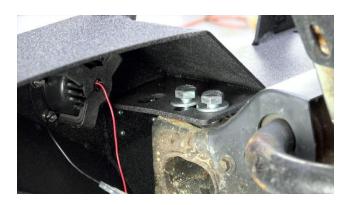

### YJ ONLY: INSTALL YOUR SUPPORT PLATE

Install the support plate to your bumper. Using the supplied M12 bolts, washers, and nuts, secure the plate to your bumper in the forward-most hole on the plate as shown below. Repeat this for the other support plate on the opposite side of the bumper. The washer plates will be used as spacers for the rearmost bolts on top of your Jeep's bumper crossmember.