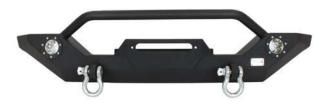

# **INSTALLATION INSTRUCTIONS**

PART No.

**FB22016** 

Jeep® YJ-TJ Wrangler 1987-2006 Front Winch Bumper w/ LED's

### PART No.

FB22016

Jeep® YJ-TJ Wrangler 1987-2006 Front Winch Bumper w/ LED's

## PART No.

FB22016

Jeep® YJ-TJ Wrangler 1987-2006 Front Winch Bumper w/ LED's

Secure the bumper to your frame with the supplied ½" hex bolts and flat washers.