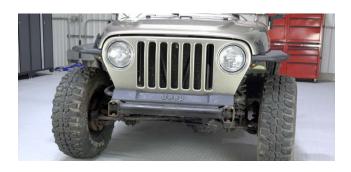

#### 1) REMOVE YOUR FACTORY BUMPER

Begin by removing your factory bumper. Ensure you disconnect your factory fog lights (if equipped) before you pull your bumper away.