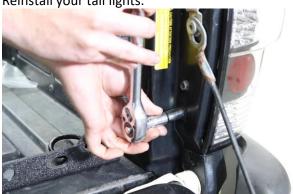

ight power harness. Start small with a pilot bit (1/8"), and work your way up to a 29/64" bit.



Apply paint to the exposed metal to help prevent rust formation.

#### **INSERT NUTSERTS**

Begin installing nutserts into each hole with an M12 Nutsert tool. Coat each Nutsert with <u>Threadlocker</u> before crushing into place.





## 3) INSTALL YOUR STIFFENERS

Begin installing your stiffeners starting with reinstalling the bed and tie down bolts. In order for the tie down bolts to secure, you will need to remove the bolt's 3 washers.







PART No.

FB21290

Toyota® 2005+ Tacoma Bed Stiffener Tie Down Brackets

With an 5mm hex key and 4 of the included bolts, washers, and lock washers, completely secure the bracket to the bed. Repeat on the opposite side.



Reinstall your tail lights.



## 4) ENJOY YOUR NEW BED STIFFENERS