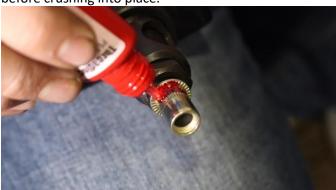

#### **INSERT NUTSERTS**

Begin installing nutserts into each hole with an M12 Nutsert tool. Coat each Nutsert with <u>Threadlocker</u> before crushing into place.