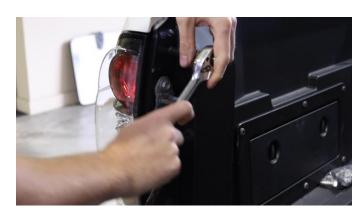

#### **REMOVE YOUR TAIL LIGHTS**

With a 10mm socket, remove the 3 bolts securing each tail light. Gently tug the housing free from its clips, and disconnect it from its power harness. This is to prevent damage to the harness while drilling in the next step.