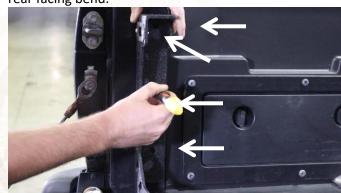

PART No.

FB21290

Toyota® 2005+ Tacoma Bed Stiffener Tie Down Brackets

With an 5mm hex key and 4 of the included bolts, washers, and lock washers, completely secure the bracket to the bed. Repeat on the opposite side.