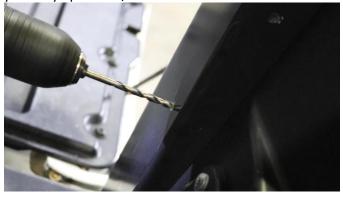

# 2) DRILL & FASTEN

## **MARK HOLES**

Align the base of the part with the bed bolt holes. With a marker, mark the 4 hole locations for drilling: 3 on the inner face, and 1 on the upper, rear facing bend.

# PART No.

FB21290

Toyota® 2005+ Tacoma Bed Stiffener Tie Down Brackets

Center-punch each marking and begin drilling, while taking care to not damage the tail light power harness. Start small with a pilot bit (1/8"), and work your way up to a 29/64" bit.