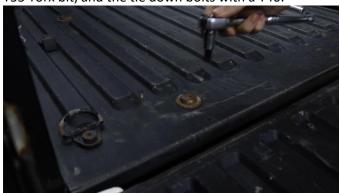

## **REMOVE BED BOLTS**

Open your tailgate and locate the 2 rear bed bolts and 2 tie down bolts. Remove the bed bolts with a T55 Torx bit, and the tie down bolts with a T40.