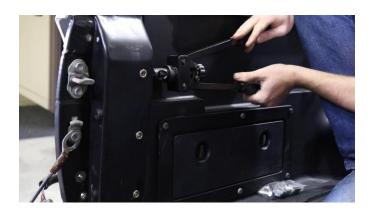

## 3) INSTALL YOUR STIFFENERS

Begin installing your stiffeners starting with reinstalling the bed and tie down bolts. In order for the tie down bolts to secure, you will need to remove the bolt's 3 washers.

PART No.

FB21290

Toyota® 2005+ Tacoma Bed Stiffener Tie Down Brackets

With an 5mm hex key and 4 of the included bolts, washers, and lock washers, completely secure the bracket to the bed. Repeat on the opposite side.