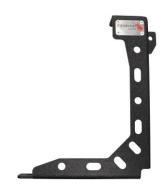

## **KIT CONTAINS**

QTY Stiffener Brackets (Left & Right) 1ea M8 Nutsert M8 Button Head Bolt 8 M8 Washer 8 M8 Lock Washer

PART No.

FB21290

Toyota® 2005+ Tacoma Bed Stiffener Tie Down Brackets

With an 5mm hex key and 4 of the included bolts, washers, and lock washers, completely secure the bracket to the bed. Repeat on the opposite side.