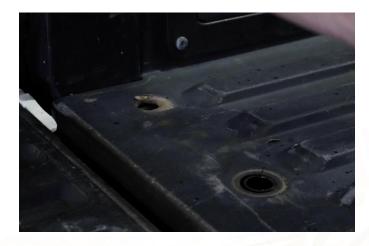

## **MARK HOLES**

Align the base of the part with the bed bolt holes. With a marker, mark the 4 hole locations for drilling: 3 on the inner face, and 1 on the upper, rear facing bend.

# PART No.

FB21290

Toyota® 2005+ Tacoma Bed Stiffener Tie Down Brackets

Center-punch each marking and begin drilling, while taking care to not damage the tail light power harness. Start small with a pilot bit (1/8"), and work your way up to a 29/64" bit.