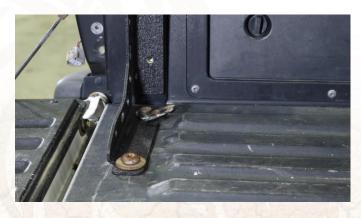

## **REMOVE BED BOLTS**

Open your tailgate and locate the 2 rear bed bolts and 2 tie down bolts. Remove the bed bolts with a T55 Torx bit, and the tie down bolts with a T40.

## **MARK HOLES**

Align the base of the part with the bed bolt holes. With a marker, mark the 4 hole locations for drilling: 3 on the inner face, and 1 on the upper, rear facing bend.