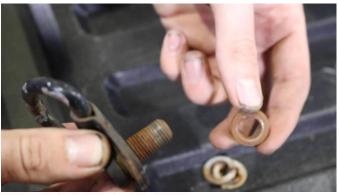

## 3) INSTALL YOUR STIFFENERS

Begin installing your stiffeners starting with reinstalling the bed and tie down bolts. In order for the tie down bolts to secure, you will need to remove the bolt's 3 washers.