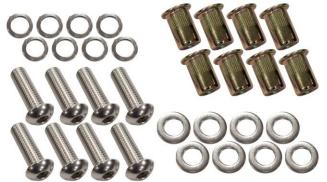

## **KIT CONTAINS**

QTY Stiffener Brackets (Left & Right) 1ea M8 Nutsert M8 Button Head Bolt 8 M8 Washer 8 M8 Lock Washer