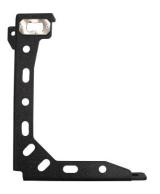

PART No.

FB21290

Toyota® 2005+ Tacoma **Bed Stiffener Tie Down Brackets** 

## **KIT CONTAINS**

QTY Stiffener Brackets (Left & Right) 1ea M8 Nutsert M8 Button Head Bolt 8 M8 Washer 8 M8 Lock Washer