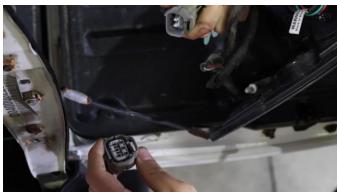

#### **INSERT NUTSERTS**

Begin installing nutserts into each hole with an M12 Nutsert tool. Coat each Nutsert with <u>Threadlocker</u> before crushing into place.