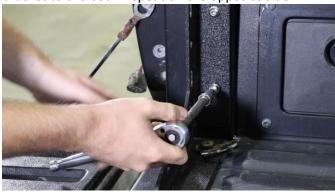

#### **INSERT NUTSERTS**

Begin installing nutserts into each hole with an M12 Nutsert tool. Coat each Nutsert with <u>Threadlocker</u> before crushing into place.