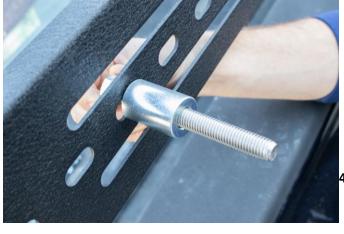

# MEASURE Fit Intstall the supplied M12 bolt (without hole) and flat waher onto the passenger side of your bed rack.

#### ) INSTALL TOOL

Install Your Hi-Lift Jack with the bottom of the jack on the drivers side of the vehicle followed by the 1/2" spacer on the drivers side.