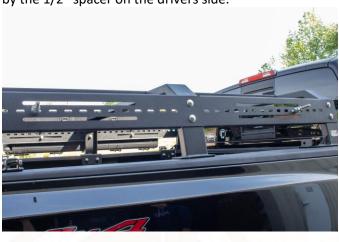

#### TEST

Install both threaded knobs to secure your Hi-Lift Jack to your bed rack.