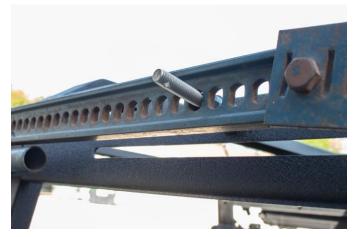

# MEASURE Fit Intstall the supplied M12 bolt (without hole) and flat waher onto the passenger side of your bed rack.