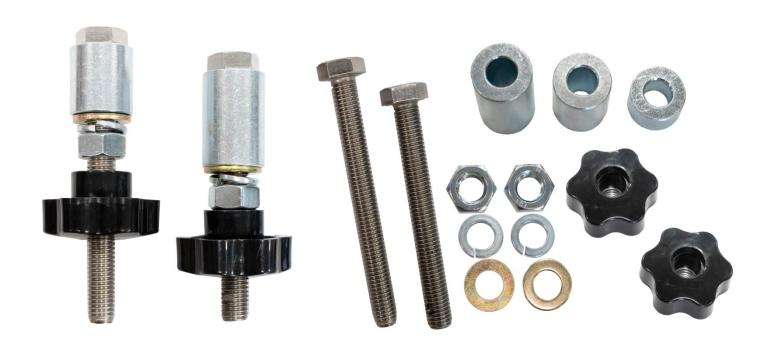

## REQUIRED TOOLS 3/4 Wrench

| KIT CONTAINS                    | QTY |
|---------------------------------|-----|
| Spacer ½"                       | 1   |
| Spacer 1"                       | 1   |
| Spacer 1.5"                     | 1   |
| M12-1.75 x 100MM Bolt           | 1   |
| M12-1.75 x 110MM Bolt with Hole | 1   |
| M12 Split Lock Washer           | 2   |
| M12 Flat Washer                 | 2   |
| Knobs                           | 2   |