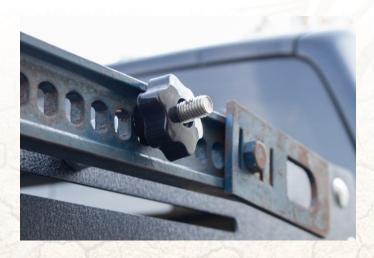

#### TEST

Install both threaded knobs to secure your Hi-Lift Jack to your bed rack.

#### 3) INSTALL

Repeat the previous steps on the drivers side using the 1.5" spacer.