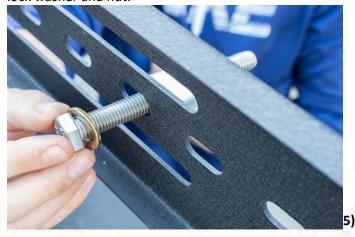

#### 2) ALIGN

1)

Install the 1" spacer onto the bolt followed by a lock washer and nut.