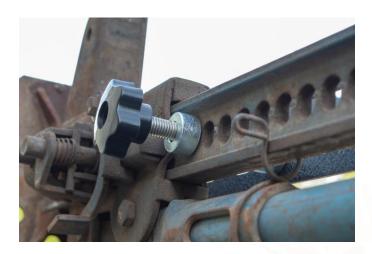

#### ) INSTALL TOOL

Install Your Hi-Lift Jack with the bottom of the jack on the drivers side of the vehicle followed by the 1/2" spacer on the drivers side.

#### 2) ALIGN

1)

Install the 1" spacer onto the bolt followed by a lock washer and nut.