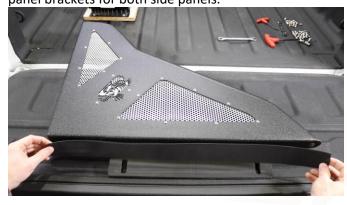

#### 1) ASSEMBLE

Each side panel is side specific and can be identified by our Piranha logo pointing towards the front of the vehicle.

Begin applying the adhesive foam to the panel and panel brackets for both side panels.