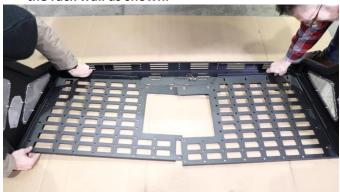

OR

2) If you DID purchase the MOLLE panel, begin assembling it by placing the two halves inside the rack wall as shown.

Follow the perimeter and loosely secure every bolt point with M6 bolts, washers, and Nyloc nuts. Including the middle joined plates.