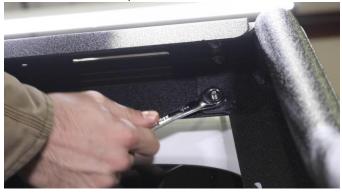

Ensure the rack fits flush against all bed walls, and bring tightening down all bolt locations of the crossrail and MOLLE panel.

Begin securing the rack to the bed. Put 2 of the M12 carriage bolts through the bracket as shown, and rotate it into the side panel bracket, and up into the bed rail. With 2 flat washers, lock washers, and hex nuts, tighten the two brackets down onto the plastic rail with a 19mm socket.