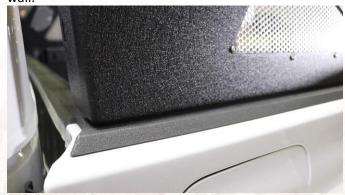

2) INSTALL

With the help of a friend, lift the rack onto the bed of the vehicle, while ensuring it's flush with the bed wall.

PART No. FB21261, FB21262, FB21246

2020+ Jeep® JT Gladiator Fishbone Chase Rack w/ Window Panel

Ensure the rack fits flush against all bed walls, and bring tightening down all bolt locations of the crossrail and MOLLE panel.

Begin securing the rack to the bed. Put 2 of the M12 carriage bolts through the bracket as shown, and rotate it into the side panel bracket, and up into the bed rail. With 2 flat washers, lock washers, and hex nuts, tighten the two brackets down onto the plastic rail with a 19mm socket.