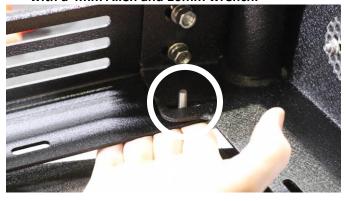

Ensure the rack fits flush against all bed walls, and bring tightening down all bolt locations of the crossrail and MOLLE panel.

Begin securing the rack to the bed. Put 2 of the M12 carriage bolts through the bracket as shown, and rotate it into the side panel bracket, and up into the bed rail. With 2 flat washers, lock washers, and hex nuts, tighten the two brackets down onto the plastic rail with a 19mm socket.

NOTE: If your vehicle comes with the Trail Rail, you will need to insert the included (4) T-Nuts, lining them up with each bracket.

Use the included Hex bolts, lock washers, flat washers, and thread locker and secure the Bed Rack down into the T-Nuts.