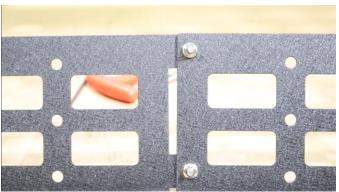

OR

2) If you DID purchase the MOLLE panel, begin assembling it by placing the two halves inside the rack wall as shown.

Follow the perimeter and loosely secure every bolt point with M6 bolts, washers, and Nyloc nuts. Including the middle joined plates.