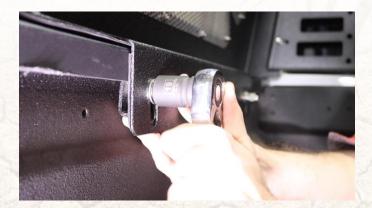

Ensure the rack fits flush against all bed walls, and bring tightening down all bolt locations of the crossrail and MOLLE panel.

Begin securing the rack to the bed. Put 2 of the M12 carriage bolts through the bracket as shown, and rotate it into the side panel bracket, and up into the bed rail. With 2 flat washers, lock washers, and hex nuts, tighten the two brackets down onto the plastic rail with a 19mm socket.

NOTE: If your vehicle comes with the Trail Rail, you will need to insert the included (4) T-Nuts, lining them up with each bracket.

Use the included Hex bolts, lock washers, flat washers, and thread locker and secure the Bed Rack down into the T-Nuts.