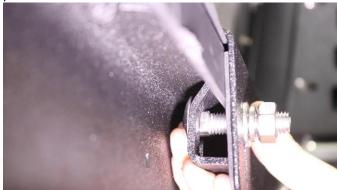

Ensure the rack fits flush against all bed walls, and bring tightening down all bolt locations of the crossrail and MOLLE panel.

Begin securing the rack to the bed. Put 2 of the M12 carriage bolts through the bracket as shown, and rotate it into the side panel bracket, and up into the bed rail. With 2 flat washers, lock washers, and hex nuts, tighten the two brackets down onto the plastic rail with a 19mm socket.

NOTE: If your vehicle comes with the Trail Rail, you will need to insert the included (4) T-Nuts, lining them up with each bracket.

Use the included Hex bolts, lock washers, flat washers, and thread locker and secure the Bed Rack down into the T-Nuts.