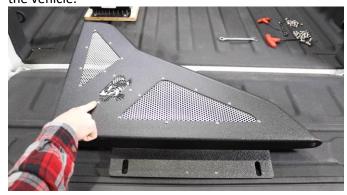

#### 1) ASSEMBLE

Each side panel is side specific and can be identified by our Piranha logo pointing towards the front of the vehicle.

Begin applying the adhesive foam to the panel and panel brackets for both side panels.