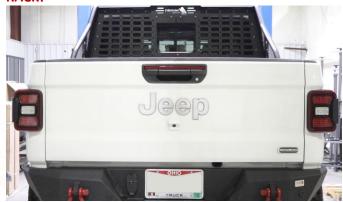

**PART No.** FB21261, FB21262, FB21246

2020+ Jeep® JT Gladiator Chase Rack w/ Window Panel

| REQUIRED TOOLS                                                      | KIT CONTAINS         | QTY |
|---------------------------------------------------------------------|----------------------|-----|
| 3mm Allen                                                           | Chase Rack           | 1   |
| 4mm Allen<br>5mm Allen<br>10mm Wrench<br>13mm Wrench<br>19mm Socket | MOLLE Window Panel   | 1   |
|                                                                     | M12 Carriage Bolt    | 4   |
|                                                                     | M12 Flat Washer      | 4   |
|                                                                     | M12 Lock Washer      | 4   |
|                                                                     | M12 Hex Bolt         | 4   |
|                                                                     | M8 Button Head Bolt  | 4   |
| Thread Locker                                                       | M8 Flat Washer       | 4   |
|                                                                     | M8 Lock Washer       | 4   |
| Help of a friend                                                    | M8 Hex Nut           | 4   |
|                                                                     | M6 Button Head Bolt  | 23  |
|                                                                     | M6 Flat Washer       | 46  |
|                                                                     | M6 Nyloc Nut         | 23  |
|                                                                     | Aluminum T-Slot Nut  | 4   |
|                                                                     | Foam (Side & Bottom) | 2ea |

PART No. FB21261, FB21262, FB21246

2020+ Jeep® JT Gladiator Fishbone Chase Rack w/ Window Panel

PART No. FB21261, FB21262, FB21246

2020+ Jeep® JT Gladiator Fishbone Chase Rack w/ Window Panel

 If you DIDN'T purchase the MOLLE panel, you will need to continue to loosely secure the top with 2 M6 bolts, flat washers, and flanges nuts with a 4mm Allen and 10mm wrench.