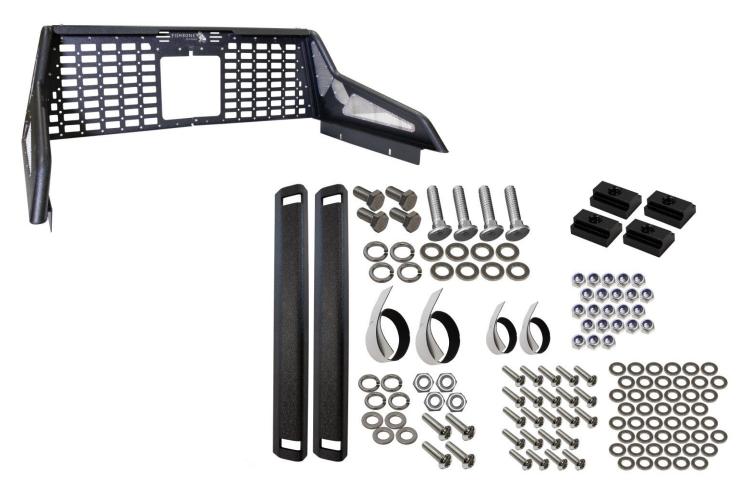

**PART No.** FB21261, FB21262, FB21246

2020+ Jeep® JT Gladiator Chase Rack w/ Window Panel

| REQUIRED TOOLS                                                      | KIT CONTAINS         | QTY |
|---------------------------------------------------------------------|----------------------|-----|
| 3mm Allen                                                           | Chase Rack           | 1   |
| 4mm Allen<br>5mm Allen<br>10mm Wrench<br>13mm Wrench<br>19mm Socket | MOLLE Window Panel   | 1   |
|                                                                     | M12 Carriage Bolt    | 4   |
|                                                                     | M12 Flat Washer      | 4   |
|                                                                     | M12 Lock Washer      | 4   |
|                                                                     | M12 Hex Bolt         | 4   |
|                                                                     | M8 Button Head Bolt  | 4   |
| Thread Locker                                                       | M8 Flat Washer       | 4   |
|                                                                     | M8 Lock Washer       | 4   |
| Help of a friend                                                    | M8 Hex Nut           | 4   |
|                                                                     | M6 Button Head Bolt  | 23  |
|                                                                     | M6 Flat Washer       | 46  |
|                                                                     | M6 Nyloc Nut         | 23  |
|                                                                     | Aluminum T-Slot Nut  | 4   |
|                                                                     | Foam (Side & Bottom) | 2ea |