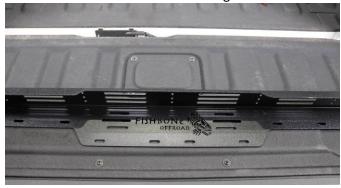

PART No. FB21261, FB21262, FB21246

2020+ Jeep® JT Gladiator Fishbone Chase Rack w/ Window Panel

 If you DIDN'T purchase the MOLLE panel, you will need to continue to loosely secure the top with 2 M6 bolts, flat washers, and flanges nuts with a 4mm Allen and 10mm wrench.

OR

2) If you DID purchase the MOLLE panel, begin assembling it by placing the two halves inside the rack wall as shown.

Follow the perimeter and loosely secure every bolt point with M6 bolts, washers, and Nyloc nuts. Including the middle joined plates.