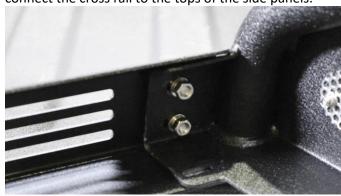

If you wish to paint the accent grates and plates, you may remove them with a 3mm Allen to do so.

Set the cross rail down so that our logo is readable.

Using 4 M8 bolts, 8 flat washers, lock washer, hex nuts, and a 5mm Allen and 13mm wrench, loosely connect the cross rail to the tops of the side panels.