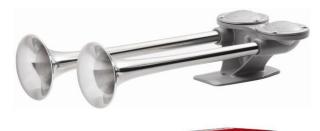

|
| Durability (1 sec ON, 4 sec OFF) | >50 000                   | Cycles |
| Continuous blowing               | 60                        | min    |
| Vibration (30 min, 3 axis)       | 1                         | g      |
| Weight / Peso                    | 900                       | gr     |
| Main Materials                   | Stainless Steel, Aluminum |        |
| Main applications                | Trucks                    |        |

# FULTONE Part Number: 6235112

#### **Dimensions (mm)**





# Pneumatic connection

Threaded hole 1/8 GAS

# Other specifications

Mechanical connection: flat and rigid surface

Horn's Protection: choose an installation area protected from mud splash

Packaging: Color box 135 x 480 x h200 mm

Master carton: 6 pieces

### Product and packaging





Rev. Dec. 2013

# PRODUCT ✓ CEE 70/388 ✓ REG. 28 ECE MANUFACTURING ✓ ISO/TS 16949 ✓ ISO 9001 ✓ ISO 14001