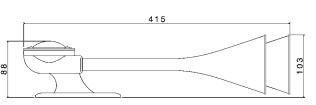

| Operating temperature            | -30° to +80°              | °C     |
| Storage temperature              | -30° to +80°              | °C     |
| Corrosion resistance             | > 600 (salt spray test)   | Hours  |
| Operating relative humidity      | 30 to 80                  | %      |
| Durability (1 sec ON, 4 sec OFF) | >50 000                   | Cycles |
| Continuous blowing               | 60                        | min    |
| Vibration (30 min, 3 axis)       | 1                         | g      |
| Weight / Peso                    | 900                       | gr     |
| Main Materials                   | Stainless Steel, Aluminum |        |
| Main applications                | Trucks                    |        |

# FULTONE Part Number: 6235112

#### **Dimensions (mm)**





# Pneumatic connection

Threaded hole 1/8 GAS

# Other specifications

Mechanical connection: flat and rigid surface

Horn's Protection: choose an installation area protected from mud splash

Packaging: Color box 135 x 480 x h200 mm

Master carton: 6 pieces

### Product and packaging





Rev. Dec. 2013

# PRODUCT ✓ CEE 70/388 ✓ REG. 28 ECE MANUFACTURING ✓ ISO/TS 16949 ✓ ISO 9001 ✓ ISO 14001