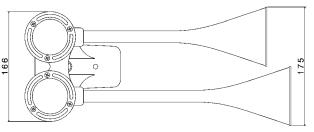

Operating temperature            | -30° to +80°              | °C     |
| Storage temperature              | -30° to +80°              | °C     |
| Corrosion resistance             | > 600 (salt spray test)   | Hours  |
| Operating relative humidity      | 30 to 80                  | %      |
| Durability (1 sec ON, 4 sec OFF) | >50 000                   | Cycles |
| Continuous blowing               | 60                        | min    |
| Vibration (30 min, 3 axis)       | 1                         | g      |
| Weight / Peso                    | 900                       | gr     |
| Main Materials                   | Stainless Steel, Aluminum |        |
| Main applications                | Trucks                    |        |

# FULTONE Part Number: 6235112

#### **Dimensions (mm)**





# Pneumatic connection

Threaded hole 1/8 GAS

# Other specifications

Mechanical connection: flat and rigid surface

Horn's Protection: choose an installation area protected from mud splash

Packaging: Color box 135 x 480 x h200 mm

Master carton: 6 pieces

### Product and packaging





Rev. Dec. 2013

# PRODUCT ✓ CEE 70/388 ✓ REG. 28 ECE MANUFACTURING ✓ ISO/TS 16949 ✓ ISO 9001 ✓ ISO 14001