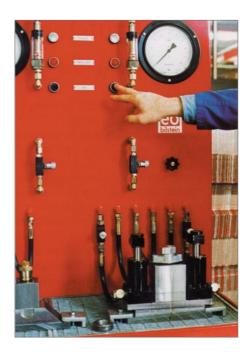

## **Every chain tensioner is checked!**

febi has developed a test bench for chain tensioner in a joint venture with one of the biggest German hydraulic machine manufacturers. The febi test bench accurately simulates the stresses and strains to which the tensioner is subjected in actual service in the engine.

All febi hydraulic chain tensioners are 100% inspected using this test bench. Each and every tensioner is individually inspected and tested in all functions, before being passed by the febi quality control department for sale. For you this means even more safety in this very critical area of engine reliability.