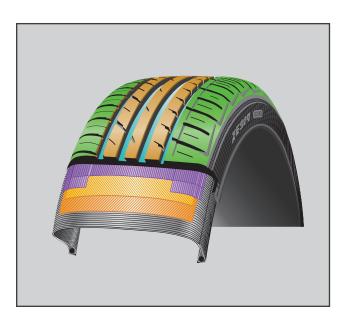

#### ECORUN COMPOUND

is engineered for optimal Low Rolling Resistance, meaning this tire is capable of traveling further distances using less fuel.

#### CHAMFERED CORNERS

provide even wear performance.

#### FOUR WIDE CIRCUMFERENTIAL GROOVES

for hydroplane resistance and stability in wet conditions.

## **SHOULDER RIB RIGIDITY** optimizes both wet and dry handling stability especially at high speeds.